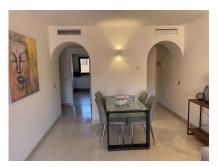

## **Additional Info**

| For Sale               | Beds: 2                 | Baths: 2                             |
|------------------------|-------------------------|--------------------------------------|
| Type: Penthouse        | Area: 180 sq m          | Garden                               |
| Pool                   | Setting: Close To Golf  | Close To Shops                       |
| Close To Sea           | Close To Schools        | Orientation: South West              |
| Condition: Excellent   | Pool: Communal          | Climate Control: Air<br>Conditioning |
| Hot A/C                | Cold A/C                | U/F Heating                          |
| Views: Sea             | Garden                  | Pool                                 |
| Lift                   | Fitted Wardrobes        | Private Terrace                      |
| WiFi                   | Storage Room            | Ensuite Bathroom                     |
| Marble Flooring        | Furniture: Optional     | Kitchen: Fully Fitted                |
| Garden: Communal       | Security: Gated Complex | Parking: Underground                 |
| Utilities: Electricity | Category: Bargain       | Golf                                 |
| Investment             | Resale                  | Built Area : 180 sq m                |