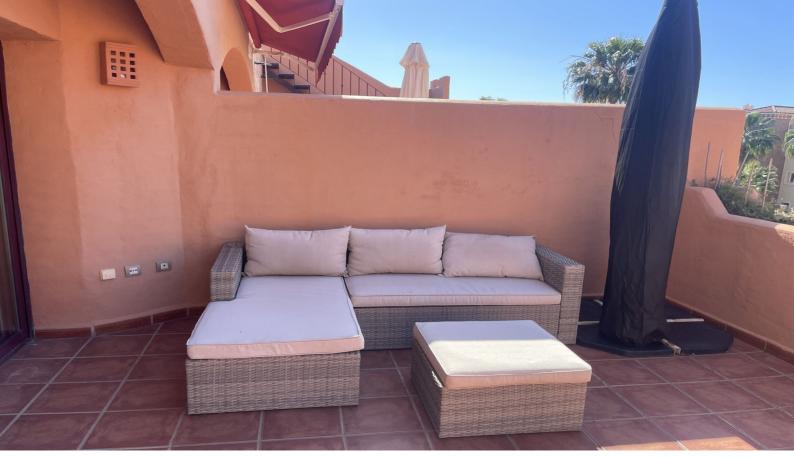

# €360,000

Atalaya, Costa del Sol

Ref: R4665697

This Stunning Penthouse apt is sitting beside the amazing Villa Padierna Palace and golf course. 10min to Marbella and Estepona old towns. This two bed two bath has a spectacular roof terreace for your socail life with sea views. Local Schools Golf Shops and Bars and Resturants Parking and Storage

This two bed two bath has a spectacular roof terreace for your socail life with sea views.

Local Schools Golf Shops and Bars and Resturants

Parking and Storage

## **Additional Info**

| For Sale               | Beds: 2                 | Baths: 2                             |
|------------------------|-------------------------|--------------------------------------|
| Type: Penthouse        | Area: 180 sq m          | Garden                               |
| Pool                   | Setting: Close To Golf  | Close To Shops                       |
| Close To Sea           | Close To Schools        | Orientation: South West              |
| Condition: Excellent   | Pool: Communal          | Climate Control: Air<br>Conditioning |
| Hot A/C                | Cold A/C                | U/F Heating                          |
| Views: Sea             | Garden                  | Pool                                 |
| Lift                   | Fitted Wardrobes        | Private Terrace                      |
| WiFi                   | Storage Room            | Ensuite Bathroom                     |
| Marble Flooring        | Furniture: Optional     | Kitchen: Fully Fitted                |
| Garden: Communal       | Security: Gated Complex | Parking: Underground                 |
| Utilities: Electricity | Category: Bargain       | Golf                                 |
| Investment             | Resale                  | Built Area : 180 sq m                |