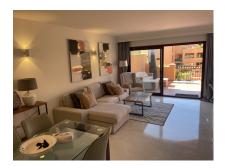

# €360,000

Atalaya, Costa del Sol

Ref: R4665697

This Stunning Penthouse apt is sitting beside the amazing Villa Padierna Palace and golf course. 10min to Marbella and Estepona old towns. This two bed two bath has a spectacular roof terreace for your socail life with sea views. Local Schools Golf Shops and Bars and Resturants Parking and Storage

This two bed two bath has a spectacular roof terreace for your socail life with sea views.

Local Schools Golf Shops and Bars and Resturants

Parking and Storage

## **Additional Info**

| For Sale               | Beds: 2                 | Baths: 2                             |
|------------------------|-------------------------|--------------------------------------|
| Type: Penthouse        | Area: 180 sq m          | Garden                               |
| Pool                   | Setting: Close To Golf  | Close To Shops                       |
| Close To Sea           | Close To Schools        | Orientation: South West              |
| Condition: Excellent   | Pool: Communal          | Climate Control: Air<br>Conditioning |
| Hot A/C                | Cold A/C                | U/F Heating                          |
| Views: Sea             | Garden                  | Pool                                 |
| Lift                   | Fitted Wardrobes        | Private Terrace                      |
| WiFi                   | Storage Room            | Ensuite Bathroom                     |
| Marble Flooring        | Furniture: Optional     | Kitchen: Fully Fitted                |
| Garden: Communal       | Security: Gated Complex | Parking: Underground                 |
| Utilities: Electricity | Category: Bargain       | Golf                                 |
| Investment             | Resale                  | Built Area : 180 sq m                |