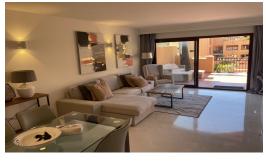

## **Property Description**

Location: Atalaya, Costa del Sol, Spain

This Stunning Penthouse apt is sitting beside the amazing Villa Padierna Palace and golf course. 10min to Marbella and Estepona old towns.

## **Additional Info**

| For Sale               | Beds: 2                 | Baths: 2                             |
|------------------------|-------------------------|--------------------------------------|
| Type: Penthouse        | Area: 180 sq m          | Garden                               |
| Pool                   | Setting: Close To Golf  | Close To Shops                       |
| Close To Sea           | Close To Schools        | Orientation: South West              |
| Condition: Excellent   | Pool: Communal          | Climate Control: Air<br>Conditioning |
| Hot A/C                | Cold A/C                | U/F Heating                          |
| Views: Sea             | Garden                  | Pool                                 |
| Lift                   | Fitted Wardrobes        | Private Terrace                      |
| WiFi                   | Storage Room            | Ensuite Bathroom                     |
| Marble Flooring        | Furniture: Optional     | Kitchen: Fully Fitted                |
| Garden: Communal       | Security: Gated Complex | Parking: Underground                 |
| Utilities: Electricity | Category: Bargain       | Golf                                 |
| Investment             | Resale                  | Built Area : 180 sq m                |