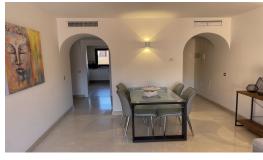

## **Additional Info**

| For Sale               | Beds: 2                 | Baths: 2                             |
|------------------------|-------------------------|--------------------------------------|
| Type: Penthouse        | Area: 180 sq m          | Garden                               |
| Pool                   | Setting: Close To Golf  | Close To Shops                       |
| Close To Sea           | Close To Schools        | Orientation: South West              |
| Condition: Excellent   | Pool: Communal          | Climate Control: Air<br>Conditioning |
| Hot A/C                | Cold A/C                | U/F Heating                          |
| Views: Sea             | Garden                  | Pool                                 |
| Lift                   | Fitted Wardrobes        | Private Terrace                      |
| WiFi                   | Storage Room            | Ensuite Bathroom                     |
| Marble Flooring        | Furniture: Optional     | Kitchen: Fully Fitted                |
| Garden: Communal       | Security: Gated Complex | Parking: Underground                 |
| Utilities: Electricity | Category: Bargain       | Golf                                 |
| Investment             | Resale                  | Built Area : 180 sq m                |