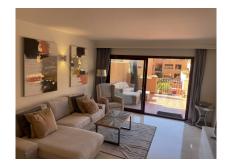

## **Additional Info**

| For Sale               | Beds: 2                 | Baths: 2                             |
|------------------------|-------------------------|--------------------------------------|
| Type: Penthouse        | Area: 180 sq m          | Garden                               |
| Pool                   | Setting: Close To Golf  | Close To Shops                       |
| Close To Sea           | Close To Schools        | Orientation: South West              |
| Condition: Excellent   | Pool: Communal          | Climate Control: Air<br>Conditioning |
| Hot A/C                | Cold A/C                | U/F Heating                          |
| Views: Sea             | Garden                  | Pool                                 |
| Lift                   | Fitted Wardrobes        | Private Terrace                      |
| WiFi                   | Storage Room            | Ensuite Bathroom                     |
| Marble Flooring        | Furniture: Optional     | Kitchen: Fully Fitted                |
| Garden: Communal       | Security: Gated Complex | Parking: Underground                 |
| Utilities: Electricity | Category: Bargain       | Golf                                 |
| Investment             | Resale                  | Built Area : 180 sq m                |