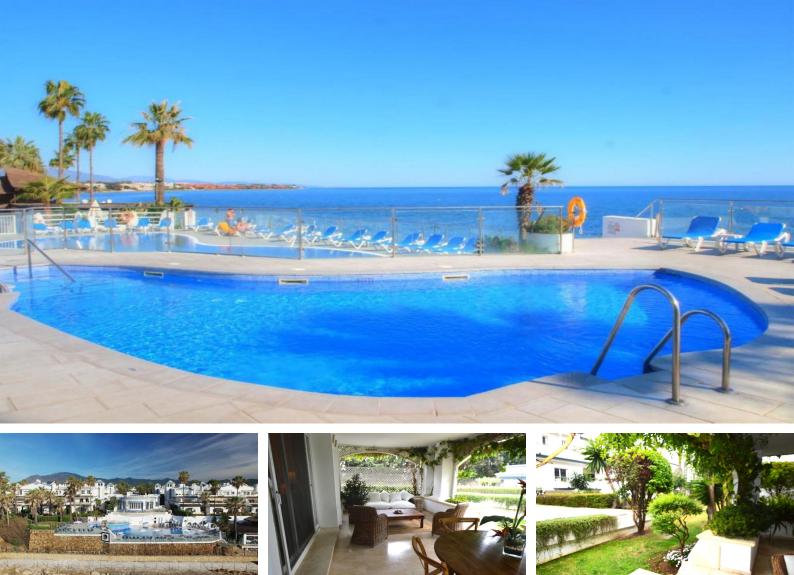

#### Location: Estepona, Costa del Sol, Spain

This beautiful groundfloor apartment in this very well known frontline beach complex near the new Laguna is distribuited very well with a very spacious living room on one side which has the big terrace in front with its chill out sof aarea and dining table. On the other side you find a very modern white big kitchen with big windows and after the entry area you find one of the enormous bedrooms on the left, en suite with acces to the garden and terrace and on the right the other doble bedroom en suite with fitted wardrobes in bothe bedrooms, with a lot of space in those several wardrobes. In fact other neighbours made a 3 bedroom apartment of the 2 bedrooms oin the same urbanisation.

This beach frontline urbanisation has its own gym & spaand his own restaurant and several pools to offer.

You can walk on the beachfront towards Restaurants on the beach and to the new Laguna. You could also go onthe bike on that beach promenade untl Estepona.

### **Additional Info**

| For Sale                 | Beds: 2                              | Baths: 2              |
|--------------------------|--------------------------------------|-----------------------|
| Type: Apartment          | Area: 149 sq m                       | Garden                |
| Pool                     | Setting: Beachside                   | Close To Sea          |
| Front Line Beach Complex | Orientation: South                   | Condition: Good       |
| Pool: Communal           | Climate Control: Air<br>Conditioning | Views: Garden         |
| Covered Terrace          | Private Terrace                      | Gym                   |
| Storage Room             | Ensuite Bathroom                     | Marble Flooring       |
| Restaurant On Site       | Furniture: Fully Furnished           | Kitchen: Fully Fitted |
| Garden: Communal         | Security: Gated Complex              | 24 Hour Security      |
| Parking: Underground     | Utilities: Electricity               | Drinkable Water       |
| Category: Investment     | Built Area : 149 sq m                |                       |