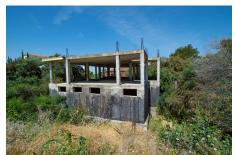

## **Plot For Sale**

El Rosario, Costa del Sol

€350,000

Ref: R3203836

A unique opportunity to build your own home in the Mediterranean, in El Rosario, Marbella! The land has 1014m2, facing south, with lots of light and is in a prized area. All amenities such as supermarkets, restaurants and the beach are only a couple of minutes away by car. This land will not be long in the market!

## **Property Description**

Location: El Rosario, Costa del Sol, Spain

A unique opportunity to build your own home in the Mediterranean, in El Rosario, Marbella! The land has 1014m2, facing south, with lots of light and is in a prized area. All amenities such as supermarkets, restaurants and the beach are only a couple of minutes away by car. This land will not be long in the market!