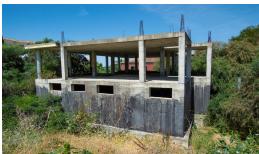

## **Plot For Sale**

El Rosario, Costa del Sol

€350,000

Ref: R3203836

A unique opportunity to build your own home in the Mediterranean, in El Rosario, Marbella! The land has 1014m2, facing south, with lots of light and is in a prized area. All amenities such as supermarkets, restaurants and the beach are only a couple of minutes away by car. This land will not be long in the market!

## **Property Description**

Location: El Rosario, Costa del Sol, Spain

A unique opportunity to build your own home in the Mediterranean, in El Rosario, Marbella! The land has 1014m2, facing south, with lots of light and is in a prized area. All amenities such as supermarkets, restaurants and the beach are only a couple of minutes away by car. This land will not be long in the market!