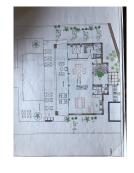

## **Additional Info**

| For Sale             | Type: Plot             | Area: 400 sq m        |
|----------------------|------------------------|-----------------------|
| Land Area: 1014 sq m | Setting: Close To Golf | Close To Shops        |
| Urbanisation         | Orientation: South     | Built Area : 400 sq m |
|                      |                        |                       |