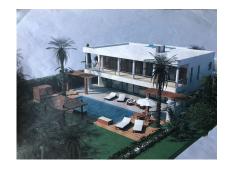

## **Plot For Sale**

El Rosario, Costa del Sol

€350,000

Ref: R3203836

A unique opportunity to build your own home in the Mediterranean, in El Rosario, Marbella! The land has 1014m2, facing south, with lots of light and is in a prized area. All amenities such as supermarkets, restaurants and the beach are only a couple of minutes away by car. This land will not be long in the market!

## **Property Description**

Location: El Rosario, Costa del Sol, Spain

A unique opportunity to build your own home in the Mediterranean, in El Rosario, Marbella! The land has 1014m2, facing south, with lots of light and is in a prized area. All amenities such as supermarkets, restaurants and the beach are only a couple of minutes away by car. This land will not be long in the market!