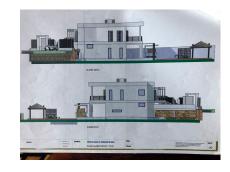

## **Plot For Sale**

El Rosario, Costa del Sol

€350,000

Ref: R3203836

A unique opportunity to build your own home in the Mediterranean, in El Rosario, Marbella! The land has 1014m2, facing south, with lots of light and is in a prized area. All amenities such as supermarkets, restaurants and the beach are only a couple of minutes away by car. This land will not be long in the market!

## **Property Description**

Location: El Rosario, Costa del Sol, Spain

A unique opportunity to build your own home in the Mediterranean, in El Rosario, Marbella! The land has 1014m2, facing south, with lots of light and is in a prized area. All amenities such as supermarkets, restaurants and the beach are only a couple of minutes away by car. This land will not be long in the market!