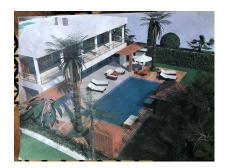

## **Plot For Sale**

El Rosario, Costa del Sol

€350,000

Ref: R3203836

A unique opportunity to build your own home in the Mediterranean, in El Rosario, Marbella! The land has 1014m2, facing south, with lots of light and is in a prized area. All amenities such as supermarkets, restaurants and the beach are only a couple of minutes away by car. This land will not be long in the market!

## **Property Description**

Location: El Rosario, Costa del Sol, Spain

A unique opportunity to build your own home in the Mediterranean, in El Rosario, Marbella! The land has 1014m2, facing south, with lots of light and is in a prized area. All amenities such as supermarkets, restaurants and the beach are only a couple of minutes away by car. This land will not be long in the market!