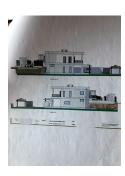

## **Plot For Sale**

El Rosario, Costa del Sol

€350,000

Ref: R3203836

A unique opportunity to build your own home in the Mediterranean, in El Rosario, Marbella! The land has 1014m2, facing south, with lots of light and is in a prized area. All amenities such as supermarkets, restaurants and the beach are only a couple of minutes away by car. This land will not be long in the market!

## **Property Description**

Location: El Rosario, Costa del Sol, Spain

A unique opportunity to build your own home in the Mediterranean, in El Rosario, Marbella! The land has 1014m2, facing south, with lots of light and is in a prized area. All amenities such as supermarkets, restaurants and the beach are only a couple of minutes away by car. This land will not be long in the market!