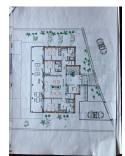

## **Additional Info**

| For Sale             | Type: Plot             | Area: 400 sq m        |
|----------------------|------------------------|-----------------------|
| Land Area: 1014 sq m | Setting: Close To Golf | Close To Shops        |
| Urbanisation         | Orientation: South     | Built Area : 400 sq m |
|                      |                        |                       |