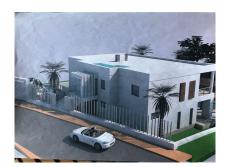

## **Plot For Sale**

El Rosario, Costa del Sol

€350,000

Ref: R3203836

A unique opportunity to build your own home in the Mediterranean, in El Rosario, Marbella! The land has 1014m2, facing south, with lots of light and is in a prized area. All amenities such as supermarkets, restaurants and the beach are only a couple of minutes away by car. This land will not be long in the market!

## **Property Description**

Location: El Rosario, Costa del Sol, Spain

A unique opportunity to build your own home in the Mediterranean, in El Rosario, Marbella! The land has 1014m2, facing south, with lots of light and is in a prized area. All amenities such as supermarkets, restaurants and the beach are only a couple of minutes away by car. This land will not be long in the market!