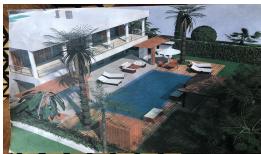

## **Plot For Sale**

El Rosario, Costa del Sol

€350,000

Ref: R3203836

A unique opportunity to build your own home in the Mediterranean, in El Rosario, Marbella! The land has 1014m2, facing south, with lots of light and is in a prized area. All amenities such as supermarkets, restaurants and the beach are only a couple of minutes away by car. This land will not be long in the market!

## **Property Description**

Location: El Rosario, Costa del Sol, Spain

A unique opportunity to build your own home in the Mediterranean, in El Rosario, Marbella! The land has 1014m2, facing south, with lots of light and is in a prized area. All amenities such as supermarkets, restaurants and the beach are only a couple of minutes away by car. This land will not be long in the market!