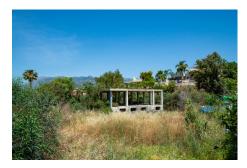

## **Plot For Sale**

El Rosario, Costa del Sol

€350,000

Ref: R3203836

A unique opportunity to build your own home in the Mediterranean, in El Rosario, Marbella! The land has 1014m2, facing south, with lots of light and is in a prized area. All amenities such as supermarkets, restaurants and the beach are only a couple of minutes away by car. This land will not be long in the market!

## **Property Description**

Location: El Rosario, Costa del Sol, Spain

A unique opportunity to build your own home in the Mediterranean, in El Rosario, Marbella! The land has 1014m2, facing south, with lots of light and is in a prized area. All amenities such as supermarkets, restaurants and the beach are only a couple of minutes away by car. This land will not be long in the market!