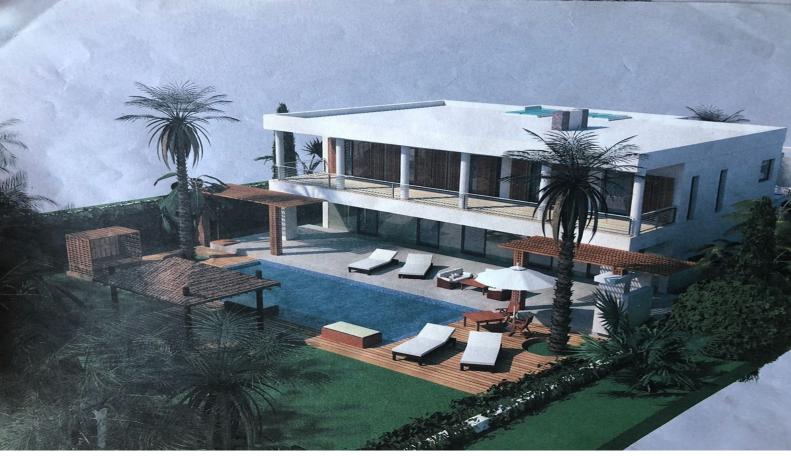

## **Plot For Sale**

El Rosario, Costa del Sol

€350,000

Ref: R3203836

A unique opportunity to build your own home in the Mediterranean, in El Rosario, Marbella! The land has 1014m2, facing south, with lots of light and is in a prized area. All amenities such as supermarkets, restaurants and the beach are only a couple of minutes away by car. This land will not be long in the market!

## **Property Description**

Location: El Rosario, Costa del Sol, Spain

A unique opportunity to build your own home in the Mediterranean, in El Rosario, Marbella! The land has 1014m2, facing south, with lots of light and is in a prized area. All amenities such as supermarkets, restaurants and the beach are only a couple of minutes away by car. This land will not be long in the market!