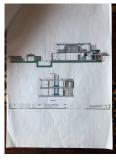

## **Plot For Sale**

El Rosario, Costa del Sol

€350,000

Ref: R3203836

A unique opportunity to build your own home in the Mediterranean, in El Rosario, Marbella! The land has 1014m2, facing south, with lots of light and is in a prized area. All amenities such as supermarkets, restaurants and the beach are only a couple of minutes away by car. This land will not be long in the market!

## **Property Description**

Location: El Rosario, Costa del Sol, Spain

A unique opportunity to build your own home in the Mediterranean, in El Rosario, Marbella! The land has 1014m2, facing south, with lots of light and is in a prized area. All amenities such as supermarkets, restaurants and the beach are only a couple of minutes away by car. This land will not be long in the market!