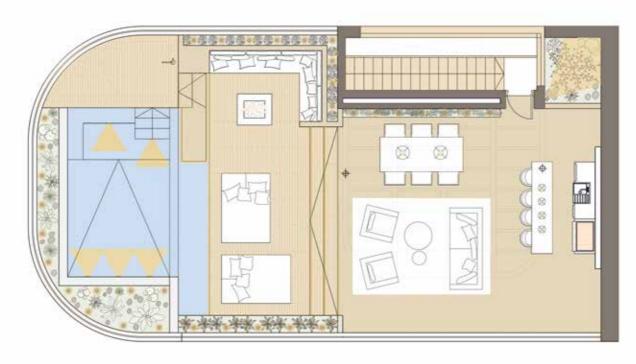

### ROOF TERRACE

AN INTERNAL STAIRCASE TAKES YOU TO THE ROOF OF THE BUILDING AND YOUR IOO% PRIVATE ROOF TERRACE. ADD A POOL, A JACUZZI OR AN OUTDOOR KITCHEN, AND YOU CAN EASILY IMAGINE ALL THE GOOD TIMES TO COME, WITH ONLY THE STARS ABOVE YOU AND THE HORIZON BELOW. THERE IS NO DOUBT THAT THE 222 SQUARE METRE ROOF TERRACE WILL BECOME ONE OF YOUR FAVOURITE PLACES.

\*THIS DESIGN OF THE ROOF TERRACE IS AN UPGRADE.