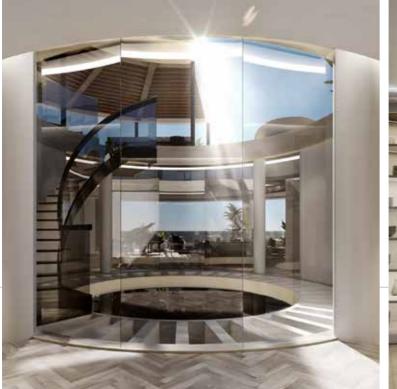

### Iconic residences

A SPECTACULAR ARCHITECTURAL STATEMENT AND THE LANDMARK OF THE VIEW. THE 300° OPEN VIEWS ACROSS THE HORIZON FROM SUNRISE TO SUNSET, ALONG WITH UNLIMITED LIGHT, SET THE SCENE FOR THIS MAGNIFICENT BUILDING. A CIRCULAR ATRIUM AT THE CORE OF THE BUILDING ENSURES THAT NATURAL LIGHT REACHES EVERY PART OF THE APARTMENT.

### 582 M<sup>2</sup> AT YOUR DISPOSAL

AVAILABLE IN THREE- AND FOUR-BEDROOM CONFIGURATION, IT IS EASY TO GET THE SPACE YOU DESIRE. A CIRCULAR HALLWAY IN THE CENTRE PROVIDES ACCESS TO EACH SPACIOUS BEDROOM, ALL WITH EN-SUITE BATHROOMS. THE LUXURIOUS OPEN-PLAN KITCHEN MERGES WITH THE LIVING ROOM, COVERING A TOTAL SPACE OF 66 SQUARE METRES. THE MASTER BEDROOM IS EQUIPPED WITH A GENEROUS EN-SUITE BATHROOM AND AN SPACIOUS WALK-IN WARDROBE.