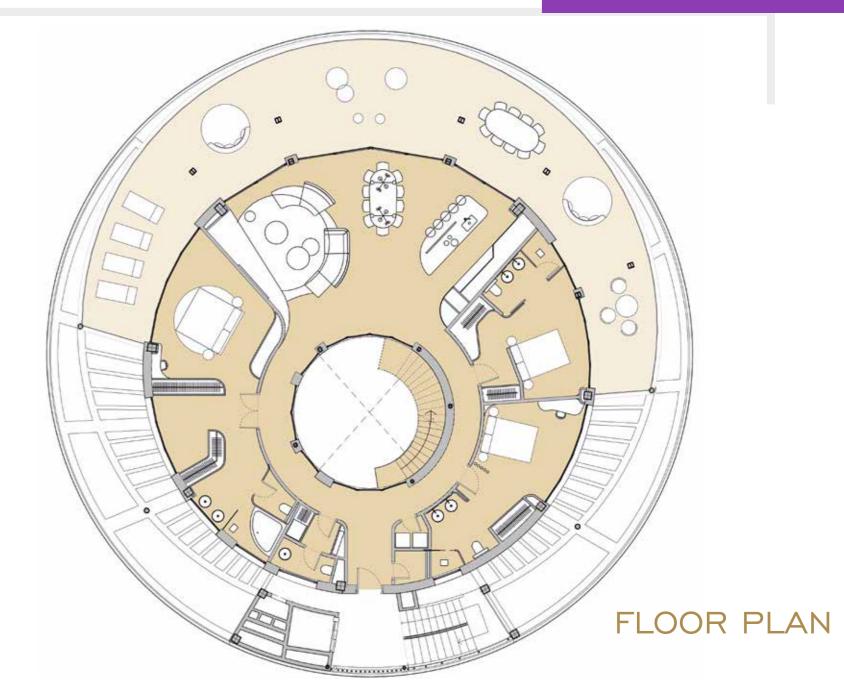

### CIRCULAR APARTMENTS

### 582 M<sup>2</sup> AT YOUR DISPOSAL

AVAILABLE IN THREE- AND FOUR-BEDROOM CONFIGURATION, IT IS EASY TO GET THE SPACE YOU DESIRE. A CIRCULAR HALLWAY IN THE CENTRE PROVIDES ACCESS TO EACH SPACIOUS BEDROOM, ALL WITH EN-SUITE BATHROOMS. THE LUXURIOUS OPEN-PLAN KITCHEN MERGES WITH THE LIVING ROOM, COVERING A TOTAL SPACE OF 66 SQUARE METRES. THE MASTER BEDROOM IS EQUIPPED WITH A GENEROUS EN-SUITE BATHROOM AND AN SPACIOUS WALK-IN WARDROBE.

#### **USABLE AREA**

| HALL & HALLWAY                  | 35,68 M²            | OPEN PLAN LOUNGE                       | 66,46 M²                                                              |
|---------------------------------|---------------------|----------------------------------------|-----------------------------------------------------------------------|
| LAUNDRY<br>STORAGE ROOM I       | I ,49M²<br>I ,62 M² | BEDROOM I<br>BEDROOM II<br>BEDROOM III | 48,5   M <sup>2</sup><br>25,44 M <sup>2</sup><br>24,74 M <sup>2</sup> |
| GUEST TOILET<br>STORAGE ROOM II | 2,64 M <sup>2</sup> |                                        |                                                                       |
| TERRACE                         | 127 M²              | ROOF TERRACE                           | 222 M <sup>2</sup>                                                    |

TOTAL SURFACE 582 M<sup>2</sup>