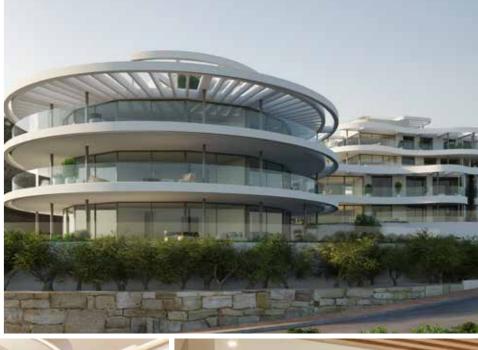

### CIRCULAR APARTMENTS

### Iconic residences

A SPECTACULAR ARCHITECTURAL STATEMENT AND THE LANDMARK OF THE VIEW. THE 300° OPEN VIEWS ACROSS THE HORIZON FROM SUNRISE TO SUNSET, ALONG WITH UNLIMITED LIGHT, SET THE SCENE FOR THIS MAGNIFICENT BUILDING. A CIRCULAR ATRIUM AT THE CORE OF THE BUILDING ENSURES THAT NATURAL LIGHT REACHES EVERY PART OF THE APARTMENT.