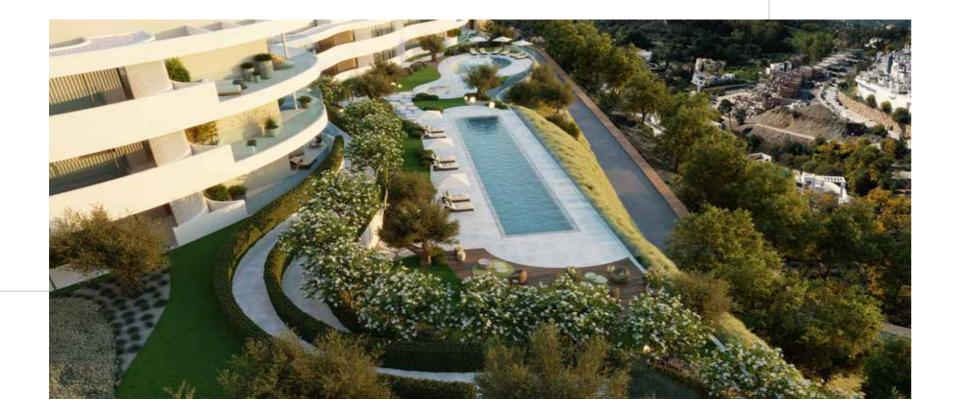

### Pool & sport facilities

A REFRESHING DIP IN THE HOT SUMMER DAYS IS IRRESISTIBLE. A LARGE CIRCULAR POOL COMPLEMENTS THE LOUNGE AREA, OFFERING THE IDEAL PLACE TO SPEND YOUR FREE TIME. THE ADJACENT CHILDREN'S POOL ALLOWS YOU TO KEEP AN EYE ON THEM. FOR THOSE PREFERRING A QUIETER SETTING OR EXERCISE, OUR FULL LENGTH 25-METRE POOL IS WAITING FOR YOU. A YOGA AREA HELPS YOU TO FIND INNER PEACE, AND THE KIDS PLAYGROUND GUARANTEES ENDLESS HOURS OF FUN.

### A carefully landscaped paradise

THE CLASSIC ANDALUCIAN OLIVE TREES, MIXED WITH OVER 15 OTHER VARIETIES, CREATE A DIVERSE AND ENTICING LANDSCAPE. TOGETHER WITH 23 DIFFERENT VARIETIES OF FLOWERS AND LOW BUSHES, THE END RESULT IS A COLOURFUL VEGETATION, BLOOMING THROUGHOUT THE YEAR. ELEGANT FURNITURE, WALKWAYS AND COVERED PASSAGES COMPLETE THE DELIGHTFUL EXPERIENCE.