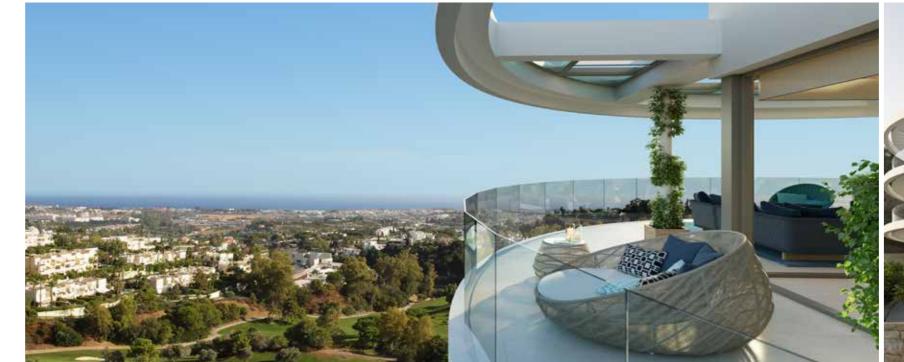

### Iconic residences

A SPECTACULAR ARCHITECTURAL STATEMENT AND THE LANDMARK OF THE VIEW. THE 300° OPEN VIEWS ACROSS THE HORIZON FROM SUNRISE TO SUNSET, ALONG WITH UNLIMITED LIGHT, SET THE SCENE FOR THIS MAGNIFICENT BUILDING. A CIRCULAR ATRIUM AT THE CORE OF THE BUILDING ENSURES THAT NATURAL LIGHT REACHES EVERY PART OF THE APARTMENT.

### 582 M<sup>2</sup> AT YOUR DISPOSAL

AVAILABLE IN THREE- AND FOUR-BEDROOM CONFIGURATION, IT IS EASY TO GET THE SPACE YOU DESIRE. A CIRCULAR HALLWAY IN THE CENTRE PROVIDES ACCESS TO EACH SPACIOUS BEDROOM, ALL WITH EN-SUITE BATHROOMS. THE LUXURIOUS OPEN-PLAN KITCHEN MERGES WITH THE LIVING ROOM, COVERING A TOTAL SPACE OF 66 SQUARE METRES. THE MASTER BEDROOM IS EQUIPPED WITH A GENEROUS EN-SUITE BATHROOM AND AN SPACIOUS WALK-IN WARDROBE.

### ROOF TERRACE

AN INTERNAL STAIRCASE TAKES YOU TO THE ROOF OF THE BUILDING AND YOUR IOO% PRIVATE ROOF TERRACE. ADD A POOL, A JACUZZI OR AN OUTDOOR KITCHEN, AND YOU CAN EASILY IMAGINE ALL THE GOOD TIMES TO COME, WITH ONLY THE STARS ABOVE YOU AND THE HORIZON BELOW. THERE IS NO DOUBT THAT THE 222 SQUARE METRE ROOF TERRACE WILL BECOME ONE OF YOUR FAVOURITE PLACES.