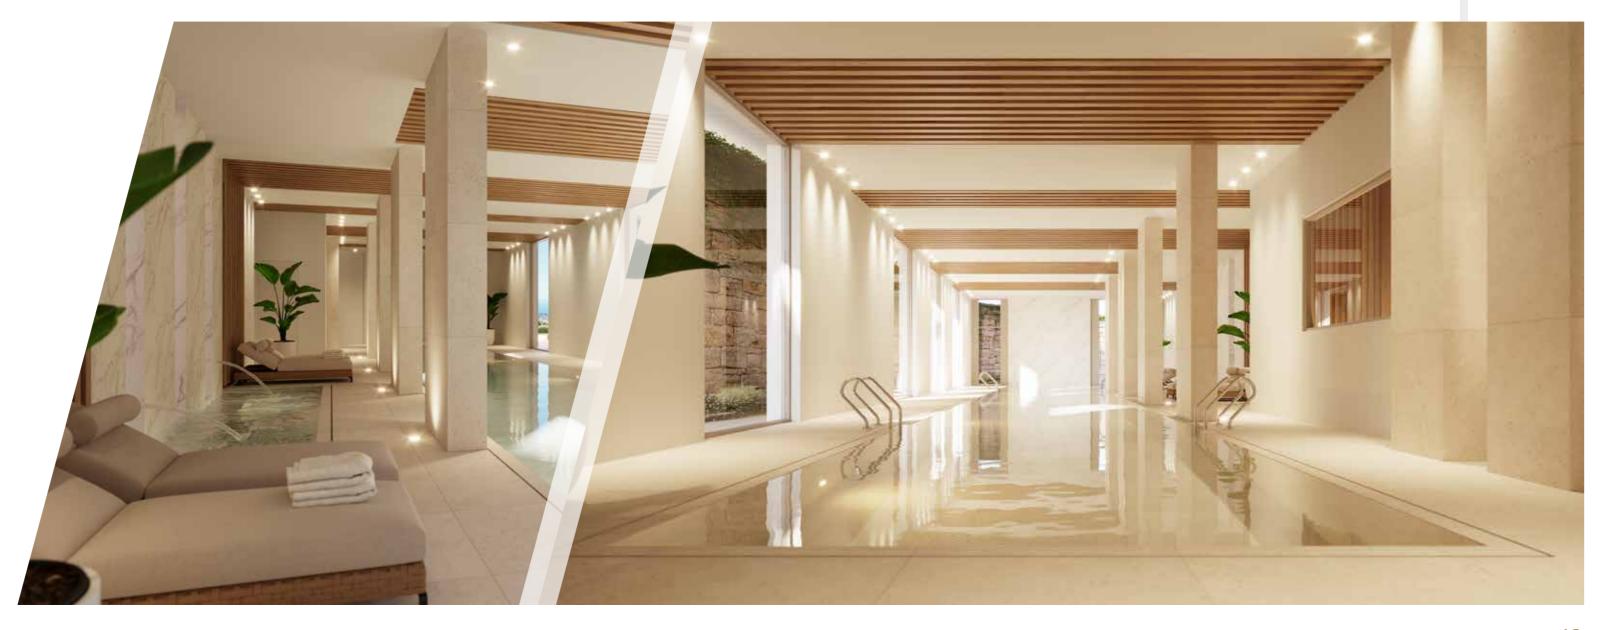

### A premium spa

HEALTH CLUB

OUR SPA WELCOMES YOU WITH ITS COMFORTING ENVIRONMENT AND LUXURIOUS FACILITIES. ENJOY THE STEAM ROOM, SAUNA, ICE BATH AND JACUZZI. GO FOR A SWIM IN THE HEATED 25-METRE POOL, AN IDEAL WAY TO COMPLETE YOUR WORKOUT, AS YOU WOULD AT ANY FIVE-STAR RESORT.

TURKISH BATH
SAUNA & ICE BATH
JACUZZI
25-METRE HEATED POOL