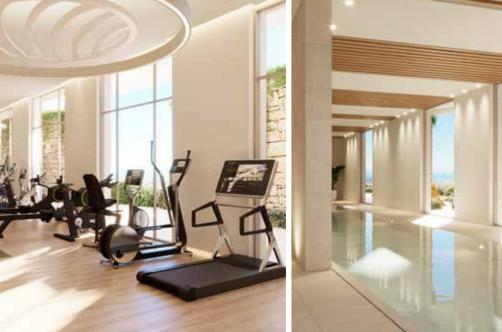

### A premium spa

HEALTH CLUB

OUR SPA WELCOMES YOU WITH ITS COMFORTING ENVIRONMENT AND LUXURIOUS FACILITIES. ENJOY THE STEAM ROOM, SAUNA, ICE BATH AND JACUZZI. GO FOR A SWIM IN THE HEATED 25-METRE POOL, AN IDEAL WAY TO COMPLETE YOUR WORKOUT, AS YOU WOULD AT ANY FIVE-STAR RESORT.

TURKISH BATH
SAUNA & ICE BATH
JACUZZI
25-METRE HEATED POOL

### Gym & Kids Area

IN ADDITION TO THE SPA, WE HAVE INSTALLED A FULLY EQUIPPED GYM, ALLOWING FOR BOTH CARDIO AND WEIGHT-ORIENTATED EXERCISES. THE GYM IS 150 SQUARE METRES, WITH EFFICIENT VENTILATION AND BEAUTIFUL GARDEN VIEWS. OUR GYM EQUIPMENT IS OF THE HIGHEST QUALITY, ENSURING A PLEASANT EXPERIENCE.

NEXT TO THE GYM THERE IS A KIDS PLAY AREA, MAKING IT POSSIBLE TO WORK OUT WITHOUT LOSING SIGHT OF YOUR CHILDREN.

CARDIO
WEIGHTLIFTING
YOGA
RESISTANCE TRAINING