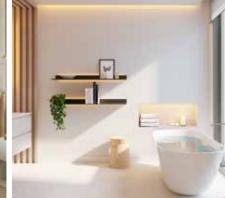

### Soft & warm materials

LARGE MIRRORS, ELEGANT FURNITURE AND CLEAN SURFACES – OUR RECIPE FOR OUTSTANDING LUXURY BATHROOMS. MIXING THE BATHROOM FURNISHINGS WITH WOOD BRINGS A NATURAL ELEMENT TO BALANCE OUT THE BEAUTIFUL CERAMIC TILING. THE TAPS AND ACCESSORIES FROM DORNBRACHT IN ELEGANT CHROME FINISH PROVIDE THE BEST GERMAN QUALITY. WALK-IN SHOWERS ARE INSTALLED IN ALL BATHROOMS. THE WALL-HUNG TOILETS ARE FROM VILLEROY & BOCH AND ARE OFFERED WITH THREE DIFFERENT PUSH PLATES. ELECTRIC UNDERFLOOR HEATING KEEPS YOUR FEET WARM EVEN ON THE RARE COLD DAYS.

DORNBRACHT TAPS

VILLEROY & BOSH TOILETS

ELECTRIC UNDERFLOOR HEATING

HEATED ANTI-MIST MIRROR