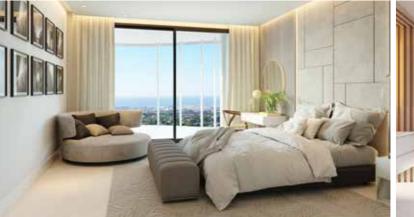

### Light & Space

LARGE WINDOWS AND OPEN SPACES ARE KEY ELEMENTS TO MAXIMISE NATURAL LIGHT. LIGHT-COLOURED MATERIALS HAVE BEEN SELECTED THROUGHOUT, CREATING A SOFT BACKGROUND, ALLOWING YOUR FURNITURE AND DECORATIONS TO CREATE THE FOREGROUND. LARGE FORMAT TILES MATCH THE TERRACE TILING TO CREATE A FLOW BETWEEN THE INSIDE AND OUTSIDE SPACES. UNDERFLOOR HEATING IS INSTALLED THROUGHOUT THE APARTMENT, AND ELECTRICAL UNDERFLOOR HEATING IS INSTALLED IN THE BATHROOMS FOR INCREASED RESPONSIVENESS AND COMFORT.

STATE-OF-THE-ART AIR-CONDITIONING GUARANTEES A PLEASANT INDOOR CLIMATE.

DOMOTICA SYSTEMS CAN BE INSTALLED. THE RENOWNED WINDOW BRAND SCHÜKO
WILL PROVIDE THE HIGH WINDOWS AND SLIDING DOORS, OFFERING THE HIGHEST
ENERGY EFFICIENCY AND GERMAN QUALITY.