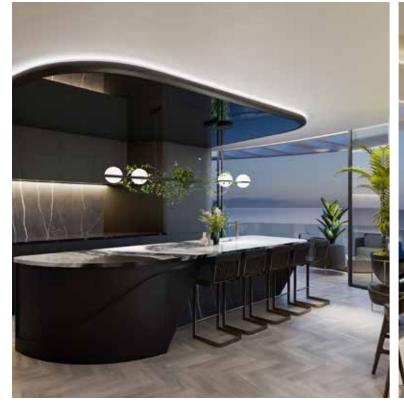

### KITCHEN

### Open-plan kitchen

WE HAVE HANDPICKED COMPONENTS OF THE HIGHEST QUALITY; THEREFORE, YOUR KITCHEN WILL BE A PLEASANT PLACE TO COOK, LIVE AND ENTERTAIN IN. APPLIANCES FROM MIELE AND HIGH QUALITY KITCHEN FURNISHINGS GUARANTEE AN IMPRESSIVE EXPERIENCE. THE KITCHEN IS OFFERED IN A VARIETY OF CONFIGURATIONS, LACQUERED IN OFF-WHITE, BLACK OR PORCELAIN TILING WITH A MARBLEISED APPEARANCE. THE WORKTOPS CAN BE SELECTED IN EITHER GREY OR WHITE PORCELAIN.

MIELE OR GAGGENAU APPLIANCES
PORCELAIN WORKTOPS
SOFT-CLOSE AND HIDDEN GRIPS
IN-CEILING EXTRACTOR HOOD