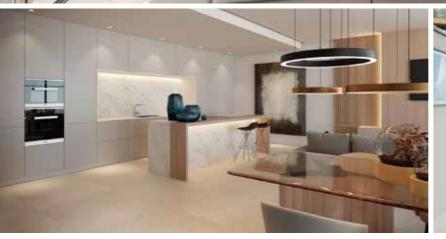

### Open-plan kitchen

WE HAVE HANDPICKED COMPONENTS OF THE HIGHEST QUALITY; THEREFORE, YOUR KITCHEN WILL BE A PLEASANT PLACE TO COOK, LIVE AND ENTERTAIN IN. APPLIANCES FROM MIELE AND HIGH QUALITY KITCHEN FURNISHINGS GUARANTEE AN IMPRESSIVE EXPERIENCE. THE KITCHEN IS OFFERED IN A VARIETY OF CONFIGURATIONS, LACQUERED IN OFF-WHITE, BLACK OR PORCELAIN TILING WITH A MARBLEISED APPEARANCE. THE WORKTOPS CAN BE SELECTED IN EITHER GREY OR WHITE PORCELAIN.

MIELE OR GAGGENAU APPLIANCES
PORCELAIN WORKTOPS
SOFT-CLOSE AND HIDDEN GRIPS
IN-CEILING EXTRACTOR HOOD