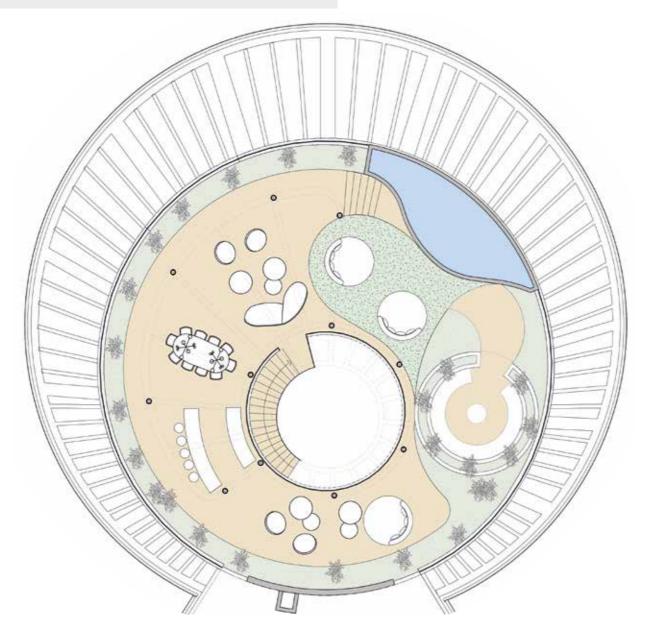

### CIRCULAR APARTMENTS

### ROOF TERRACE

AN INTERNAL STAIRCASE TAKES YOU TO THE ROOF OF THE BUILDING AND YOUR IOO% PRIVATE ROOF TERRACE. ADD A POOL, A JACUZZI OR AN OUTDOOR KITCHEN, AND YOU CAN EASILY IMAGINE ALL THE GOOD TIMES TO COME, WITH ONLY THE STARS ABOVE YOU AND THE HORIZON BELOW. THERE IS NO DOUBT THAT THE 222 SQUARE METRE ROOF TERRACE WILL BECOME ONE OF YOUR FAVOURITE PLACES.

\*THIS DESIGN OF THE ROOF TERRACE IS AN UPGRADE.