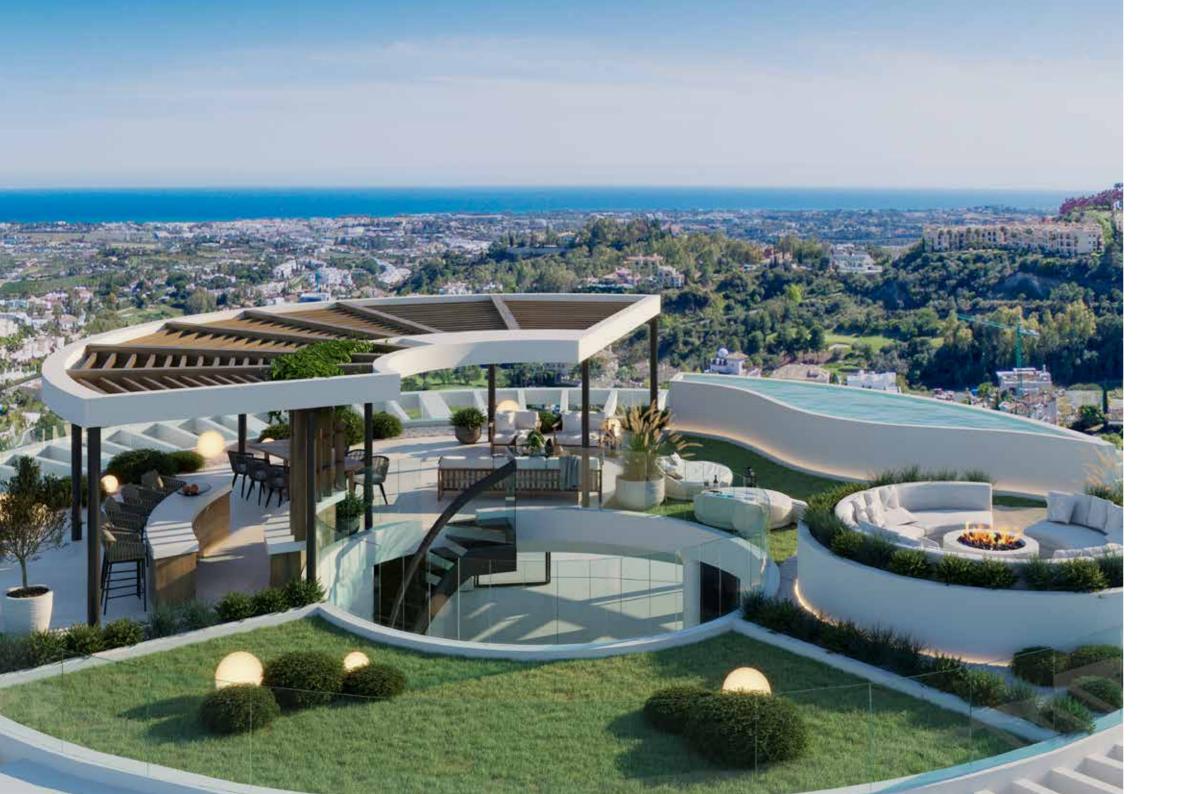

### ROOF TERRACE

AN INTERNAL STAIRCASE TAKES YOU TO THE ROOF OF THE BUILDING AND YOUR IOO% PRIVATE ROOF TERRACE. ADD A POOL, A JACUZZI OR AN OUTDOOR KITCHEN, AND YOU CAN EASILY IMAGINE ALL THE GOOD TIMES TO COME, WITH ONLY THE STARS ABOVE YOU AND THE HORIZON BELOW. THERE IS NO DOUBT THAT THE 222 SQUARE METRE ROOF TERRACE WILL BECOME ONE OF YOUR FAVOURITE PLACES.

\*THIS DESIGN OF THE ROOF TERRACE IS AN UPGRADE.

### ROOF TERRACE

AN INTERNAL STAIRCASE TAKES YOU TO THE ROOF TERRACE, PROVIDING PLENTY OF SPACE AND PRIVACY.

ADD A POOL, A JACUZZI AND AN OUTDOOR KITCHEN, AND IT'S EASY TO IMAGINE DINNERS, BARBEQUES AND LAZY DAYS IN THE SUN.