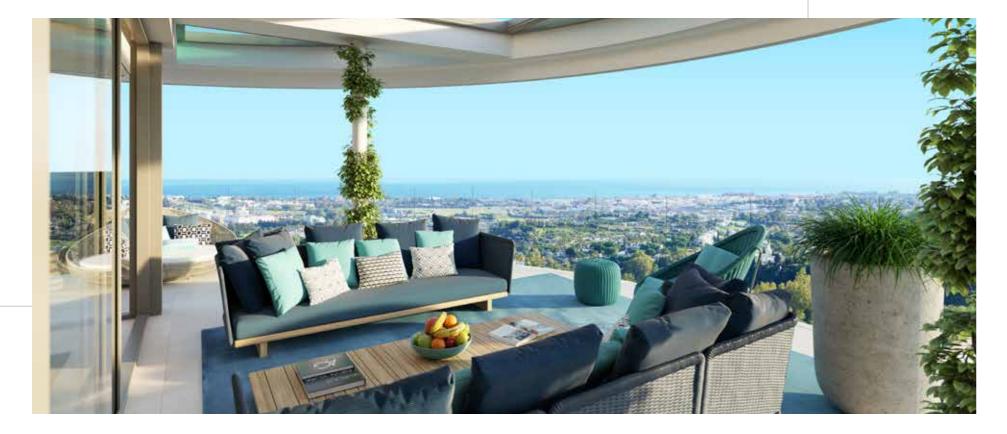

### Spacious & luminous

THE LARGE TERRACES ARE THE EYE-CATCHING FEATURES OF OUR RESIDENCES. IN THE WONDERFUL, MILD CLIMATE OF MARBELLA, WITH AN ALMOST UNLIMITED AMOUNT OF SUNLIGHT, WE ARE SURE THAT YOU WANT TO SPEND AS MUCH TIME AS POSSIBLE OUTDOORS. THE 75 X 75 CM TILING WHICH MATCHES THE INTERIOR AND THE HIDDEN WINDOW FRAMES ENSURE A SEAMLESS INTEGRATION WITH THE INSIDE SPACE. THERE IS PLENTY OF SPACE FOR BOTH DINING AND LOUNGING. THE RAILINGS ARE MADE OF GLASS, SO NOTHING STANDS IN THE WAY OF YOU AND THE BREATHTAKING VIEWS OF THE SEA AND THE MOUNTAINS. THE ROOF AND GROUND TERRACES CAN BE EQUIPPED WITH A PRIVATE POOL, JACUZZI AND OUTDOOR KITCHEN.

FLOATING 75x75cm CERAMIC TILES

GLASS RAILING

OPTIONAL POOL &SPA

OPTIONAL OUTDOOR KITCHEN

GOLDEN MILE & PUERTO BANÚS