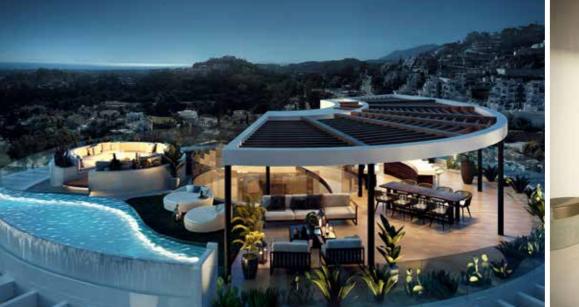

### TERRACES

### Spacious & luminous

THE LARGE TERRACES ARE THE EYE-CATCHING FEATURES OF OUR RESIDENCES. IN THE WONDERFUL, MILD CLIMATE OF MARBELLA, WITH AN ALMOST UNLIMITED AMOUNT OF SUNLIGHT, WE ARE SURE THAT YOU WANT TO SPEND AS MUCH TIME AS POSSIBLE OUTDOORS. THE 75 X 75 CM TILING WHICH MATCHES THE INTERIOR AND THE HIDDEN WINDOW FRAMES ENSURE A SEAMLESS INTEGRATION WITH THE INSIDE SPACE. THERE IS PLENTY OF SPACE FOR BOTH DINING AND LOUNGING. THE RAILINGS ARE MADE OF GLASS, SO NOTHING STANDS IN THE WAY OF YOU AND THE BREATHTAKING VIEWS OF THE SEA AND THE MOUNTAINS. THE ROOF AND GROUND TERRACES CAN BE EQUIPPED WITH A PRIVATE POOL, JACUZZI AND OUTDOOR KITCHEN.

FLOATING 75x75cm CERAMIC TILES

GLASS RAILING

OPTIONAL POOL &SPA

OPTIONAL OUTDOOR KITCHEN

GOLDEN MILE & PUERTO BANÚS