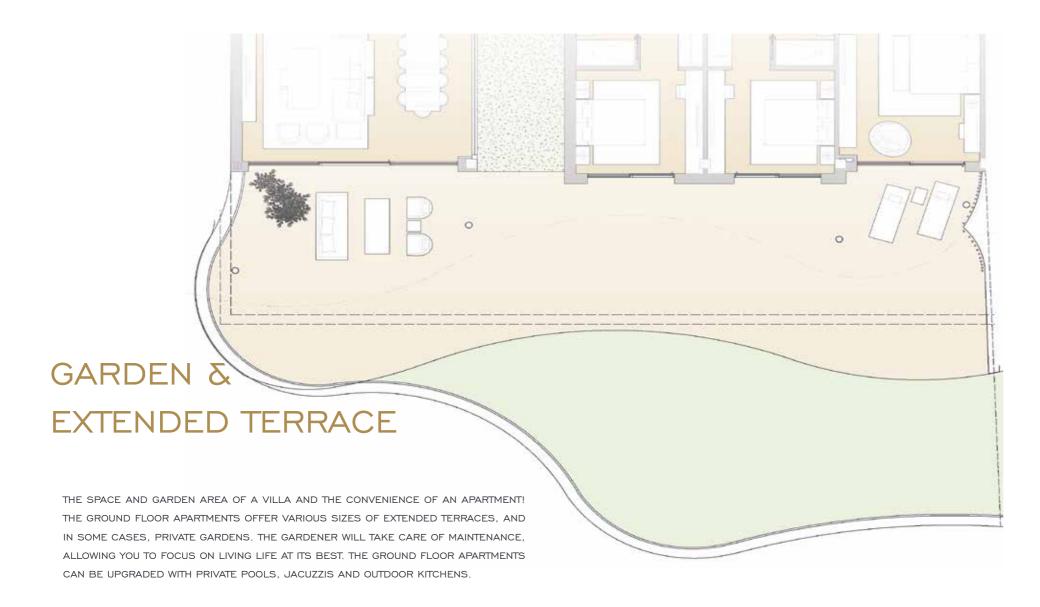

### Like a small villa

A HOME AWAY FROM HOME IS AT ITS BEST WHEN IT PROVIDES SUFFICIENT SPACE FOR BOTH FAMILY AND FRIENDS. OUR THREE-BEDROOM APARTMENTS OFFER GENEROUS SLEEPING FACILITIES, AND PLENTY OF INDOOR AND OUTDOOR SPACE. WE OFFER SEVERAL DIFFERENT VARIATIONS, WITH OR WITHOUT A WRAPAROUND TERRACE, AN EXTRA-LARGE GRAND VERSION (242 SQUARE METRES) AND GROUND FLOORS OFFERING BOTH EXTENDED TERRACES AND PRIVATE GARDENS.

### Intimate & spacious\_

OUR POPULAR TWO-BEDROOM APARTMENTS ARE THE OBVIOUS CHOICE FOR A HOLIDAY APARTMENT, OFFERING LOTS OF SPACE AND A COSY PLACE TO ENJOY YOUR TIME AWAY. CHOOSE BETWEEN GROUND FLOOR, MIDDLE FLOOR AND TOP FLOOR – ALL OFFERING PANORAMIC VIEWS IN THE LIVING AREA AND THE BEDROOMS. IF YOU ARE LOOKING FOR AN EXTENDED TERRACE, OR PERHAPS A PRIVATE GARDEN, THE GROUND FLOOR UNITS ARE JUST WHAT YOU SEEK.