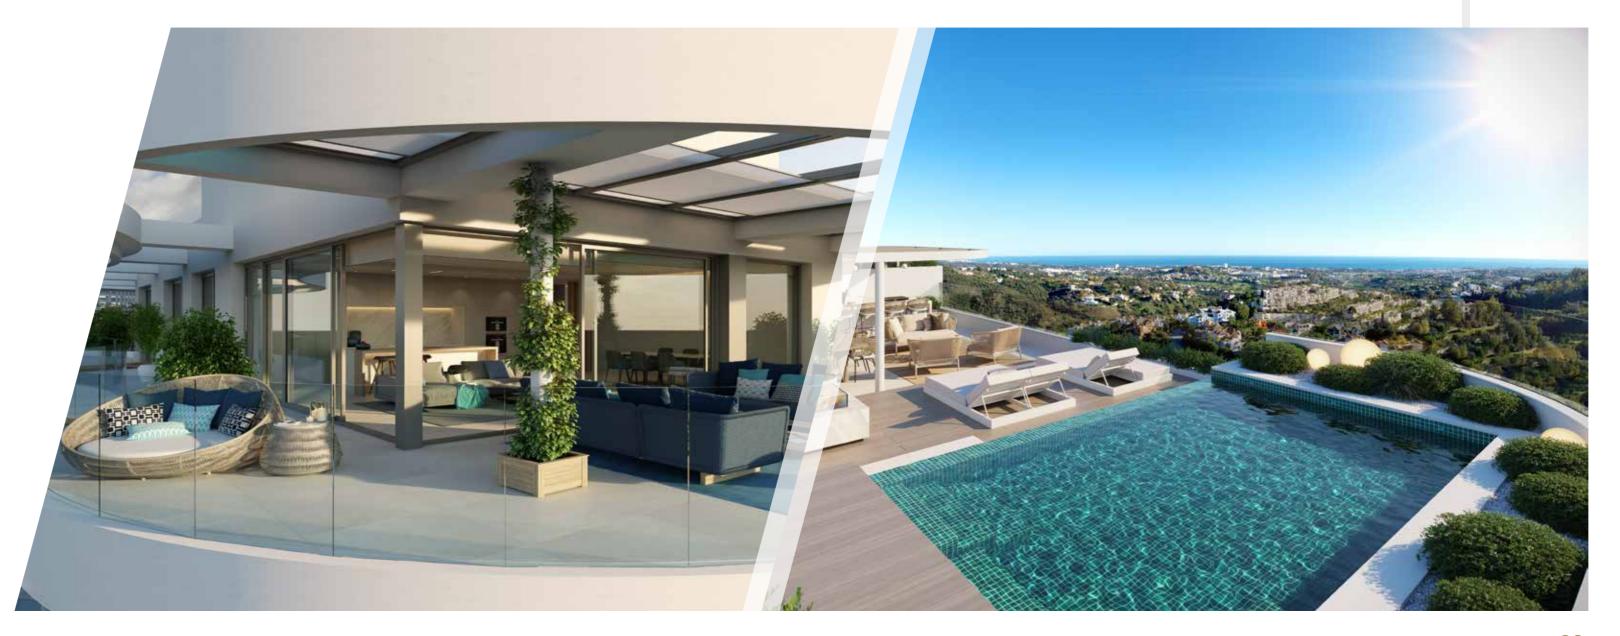

### TERRACES

### Spacious & luminous

THE LARGE TERRACES ARE THE EYE-CATCHING FEATURES OF OUR RESIDENCES. IN THE WONDERFUL, MILD CLIMATE OF MARBELLA, WITH AN ALMOST UNLIMITED AMOUNT OF SUNLIGHT, WE ARE SURE THAT YOU WANT TO SPEND AS MUCH TIME AS POSSIBLE OUTDOORS. THE 75 X 75 CM TILING WHICH MATCHES THE INTERIOR AND THE HIDDEN WINDOW FRAMES ENSURE A SEAMLESS INTEGRATION WITH THE INSIDE SPACE. THERE IS PLENTY OF SPACE FOR BOTH DINING AND LOUNGING. THE RAILINGS ARE MADE OF GLASS, SO NOTHING STANDS IN THE WAY OF YOU AND THE BREATHTAKING VIEWS OF THE SEA AND THE MOUNTAINS. THE ROOF AND GROUND TERRACES CAN BE EQUIPPED WITH A PRIVATE POOL, JACUZZI AND OUTDOOR KITCHEN.

FLOATING 75x75cm CERAMIC TILES

GLASS RAILING

OPTIONAL POOL &SPA

OPTIONAL OUTDOOR KITCHEN

GOLDEN MILE & PUERTO BANÚS