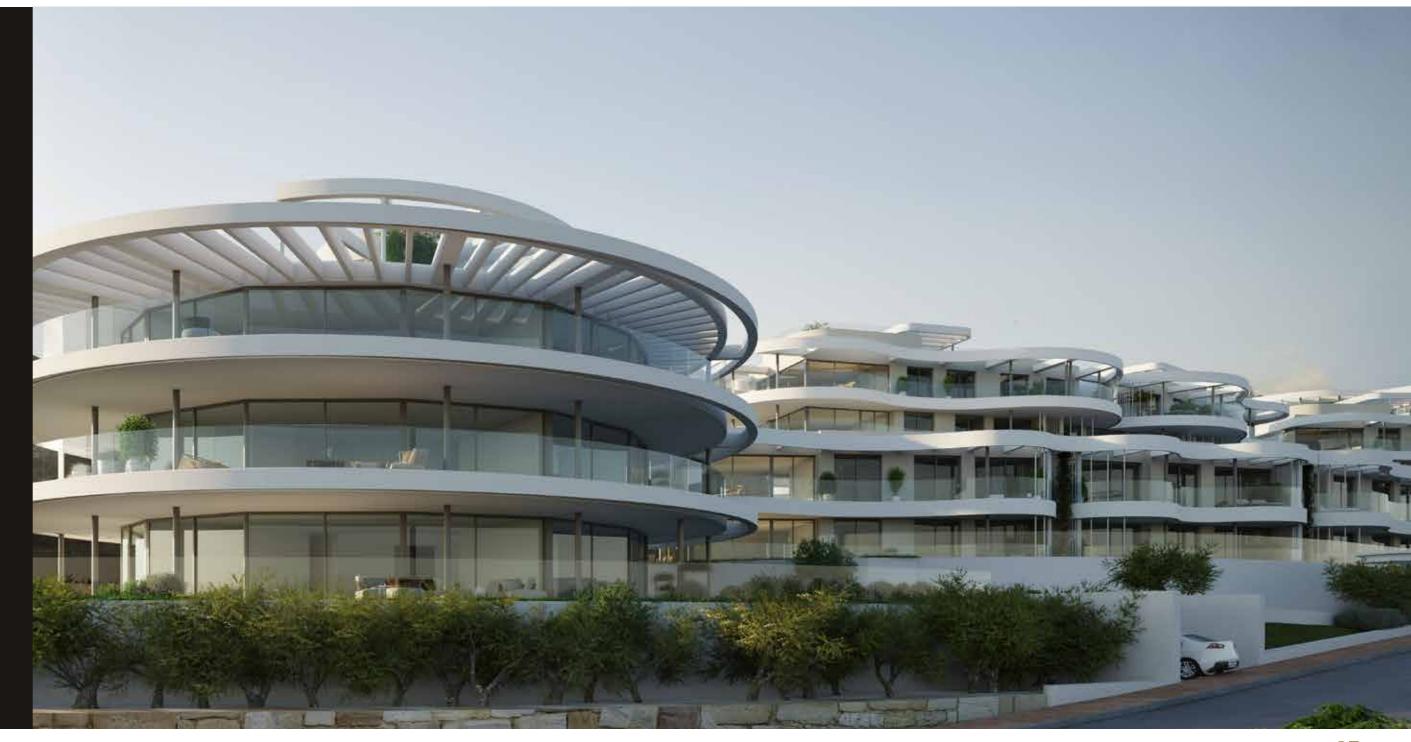

### CIRCULAR APARTMENTS

### Iconic residences

A SPECTACULAR ARCHITECTURAL STATEMENT AND THE LANDMARK OF THE VIEW. THE 300° OPEN VIEWS ACROSS THE HORIZON FROM SUNRISE TO SUNSET, ALONG WITH UNLIMITED LIGHT, SET THE SCENE FOR THIS MAGNIFICENT BUILDING. A CIRCULAR ATRIUM AT THE CORE OF THE BUILDING ENSURES THAT NATURAL LIGHT REACHES EVERY PART OF THE APARTMENT.