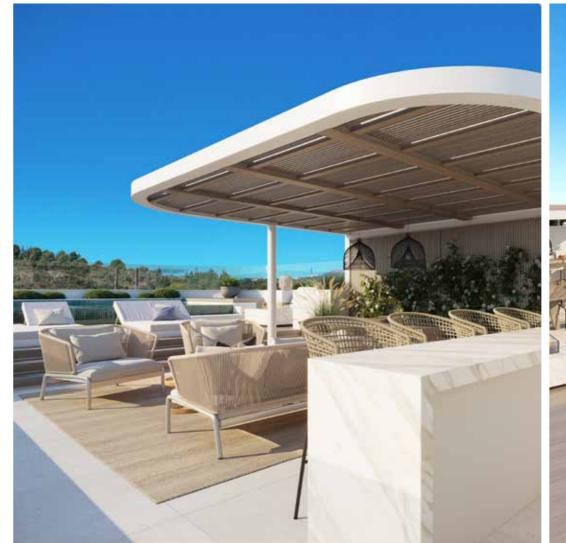

### ROOF TERRACE

AN INTERNAL STAIRCASE TAKES YOU TO THE ROOF OF THE BUILDING AND YOUR IOO% PRIVATE ROOF TERRACE. ADD A POOL, A JACUZZI OR AN OUTDOOR KITCHEN, AND YOU CAN EASILY IMAGINE ALL THE GOOD TIMES TO COME, WITH ONLY THE STARS ABOVE YOU AND THE HORIZON BELOW. THERE IS NO DOUBT THAT THE 222 SQUARE METRE ROOF TERRACE WILL BECOME ONE OF YOUR FAVOURITE PLACES.

\*THIS DESIGN OF THE ROOF TERRACE IS AN UPGRADE.