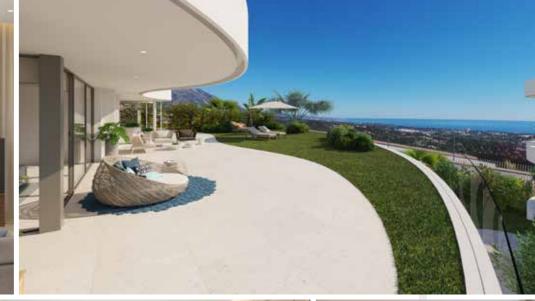

# VERSATILE, MODERN & LUMINOUS APARTMENTS

Uniformity and continuity generate the flow between your indoor and outdoor spaces

SPECIAL ATTENTION HAS BEEN PAID TO LIGHT,
GUARANTEEING THAT ALL LIVING SPACES ARE
RADIANT WITH NATURAL LIGHT. THE SEAMLESS
INTEGRATION BETWEEN THE TERRACE AND
INDOOR SPACE CREATES AN EXCEPTIONAL HOME.

### Spacious & luminous

THE LARGE TERRACES ARE THE EYE-CATCHING FEATURES OF OUR RESIDENCES. IN THE WONDERFUL, MILD CLIMATE OF MARBELLA, WITH AN ALMOST UNLIMITED AMOUNT OF SUNLIGHT, WE ARE SURE THAT YOU WANT TO SPEND AS MUCH TIME AS POSSIBLE OUTDOORS. THE 75 X 75 CM TILING WHICH MATCHES THE INTERIOR AND THE HIDDEN WINDOW FRAMES ENSURE A SEAMLESS INTEGRATION WITH THE INSIDE SPACE. THERE IS PLENTY OF SPACE FOR BOTH DINING AND LOUNGING. THE RAILINGS ARE MADE OF GLASS, SO NOTHING STANDS IN THE WAY OF YOU AND THE BREATHTAKING VIEWS OF THE SEA AND THE MOUNTAINS. THE ROOF AND GROUND TERRACES CAN BE EQUIPPED WITH A PRIVATE POOL, JACUZZI AND OUTDOOR KITCHEN.