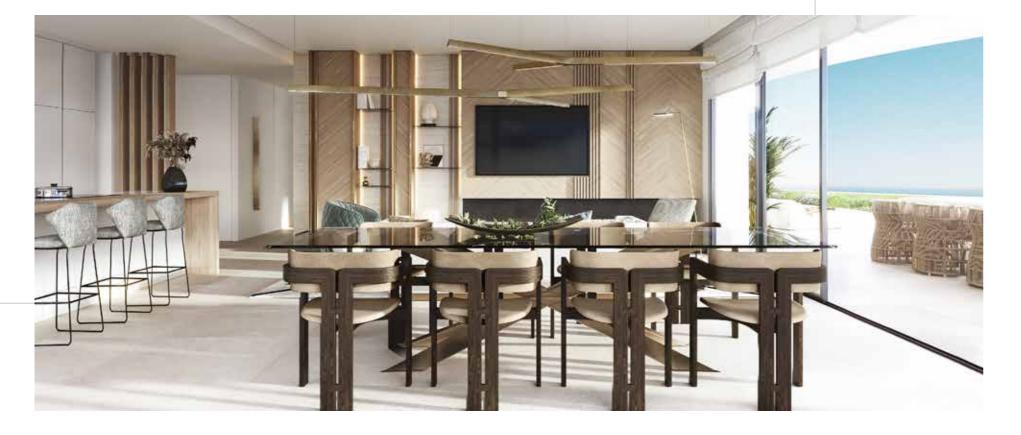

### LIVING AREA

### Light & Space

LARGE WINDOWS AND OPEN SPACES ARE KEY ELEMENTS TO MAXIMISE NATURAL LIGHT. LIGHT-COLOURED MATERIALS HAVE BEEN SELECTED THROUGHOUT, CREATING A SOFT BACKGROUND, ALLOWING YOUR FURNITURE AND DECORATIONS TO CREATE THE FOREGROUND. LARGE FORMAT TILES MATCH THE TERRACE TILING TO CREATE A FLOW BETWEEN THE INSIDE AND OUTSIDE SPACES. UNDERFLOOR HEATING IS INSTALLED THROUGHOUT THE APARTMENT, AND ELECTRICAL UNDERFLOOR HEATING IS INSTALLED IN THE BATHROOMS FOR INCREASED RESPONSIVENESS AND COMFORT.

STATE-OF-THE-ART AIR-CONDITIONING GUARANTEES A PLEASANT INDOOR CLIMATE.

DOMOTICA SYSTEMS CAN BE INSTALLED. THE RENOWNED WINDOW BRAND SCHÜKO
WILL PROVIDE THE HIGH WINDOWS AND SLIDING DOORS, OFFERING THE HIGHEST
ENERGY EFFICIENCY AND GERMAN QUALITY.