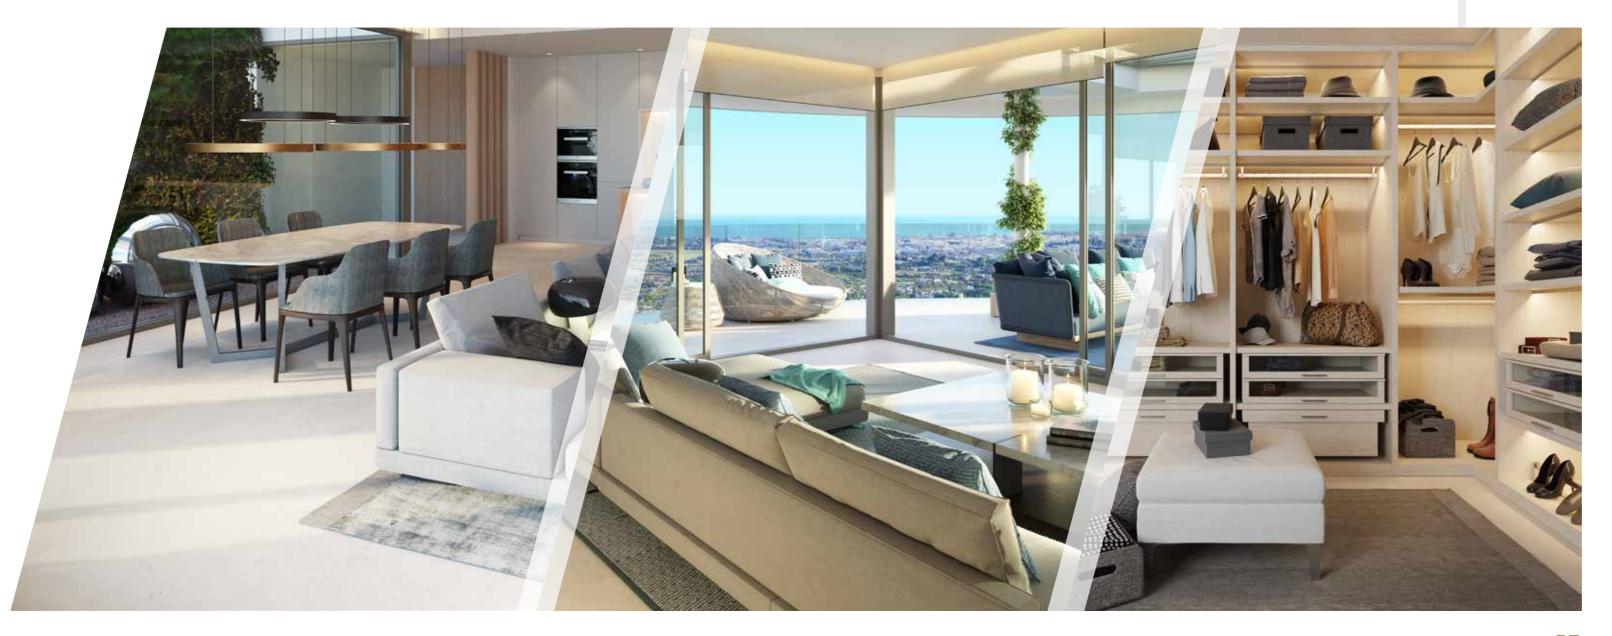

### Spacious & luminous

THE LARGE TERRACES ARE THE EYE-CATCHING FEATURES OF OUR RESIDENCES. IN THE WONDERFUL, MILD CLIMATE OF MARBELLA, WITH AN ALMOST UNLIMITED AMOUNT OF SUNLIGHT, WE ARE SURE THAT YOU WANT TO SPEND AS MUCH TIME AS POSSIBLE OUTDOORS. THE 75 X 75 CM TILING WHICH MATCHES THE INTERIOR AND THE HIDDEN WINDOW FRAMES ENSURE A SEAMLESS INTEGRATION WITH THE INSIDE SPACE. THERE IS PLENTY OF SPACE FOR BOTH DINING AND LOUNGING. THE RAILINGS ARE MADE OF GLASS, SO NOTHING STANDS IN THE WAY OF YOU AND THE BREATHTAKING VIEWS OF THE SEA AND THE MOUNTAINS. THE ROOF AND GROUND TERRACES CAN BE EQUIPPED WITH A PRIVATE POOL, JACUZZI AND OUTDOOR KITCHEN.

FLOATING 75x75cm CERAMIC TILES

GLASS RAILING

OPTIONAL POOL &SPA

OPTIONAL OUTDOOR KITCHEN

GOLDEN MILE & PUERTO BANÚS