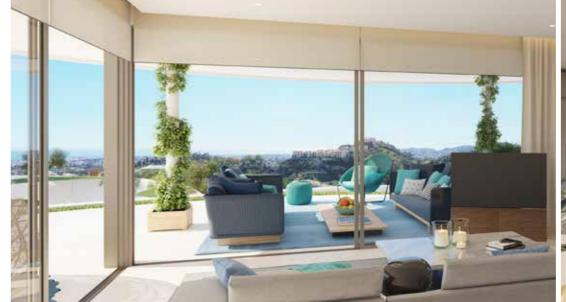

### Spacious & luminous

THE LARGE TERRACES ARE THE EYE-CATCHING FEATURES OF OUR RESIDENCES. IN THE WONDERFUL, MILD CLIMATE OF MARBELLA, WITH AN ALMOST UNLIMITED AMOUNT OF SUNLIGHT, WE ARE SURE THAT YOU WANT TO SPEND AS MUCH TIME AS POSSIBLE OUTDOORS. THE 75 X 75 CM TILING WHICH MATCHES THE INTERIOR AND THE HIDDEN WINDOW FRAMES ENSURE A SEAMLESS INTEGRATION WITH THE INSIDE SPACE. THERE IS PLENTY OF SPACE FOR BOTH DINING AND LOUNGING. THE RAILINGS ARE MADE OF GLASS, SO NOTHING STANDS IN THE WAY OF YOU AND THE BREATHTAKING VIEWS OF THE SEA AND THE MOUNTAINS. THE ROOF AND GROUND TERRACES CAN BE EQUIPPED WITH A PRIVATE POOL, JACUZZI AND OUTDOOR KITCHEN.

FLOATING 75x75cm CERAMIC TILES

GLASS RAILING

OPTIONAL POOL &SPA

OPTIONAL OUTDOOR KITCHEN

GOLDEN MILE & PUERTO BANÚS