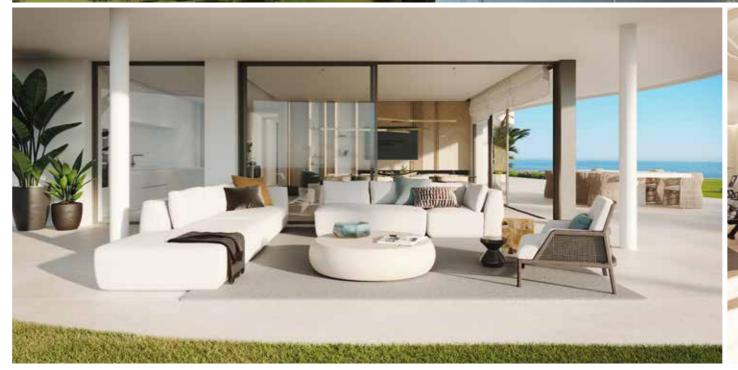

### Light & Space

LARGE WINDOWS AND OPEN SPACES ARE KEY ELEMENTS TO MAXIMISE NATURAL LIGHT. LIGHT-COLOURED MATERIALS HAVE BEEN SELECTED THROUGHOUT, CREATING A SOFT BACKGROUND, ALLOWING YOUR FURNITURE AND DECORATIONS TO CREATE THE FOREGROUND. LARGE FORMAT TILES MATCH THE TERRACE TILING TO CREATE A FLOW BETWEEN THE INSIDE AND OUTSIDE SPACES. UNDERFLOOR HEATING IS INSTALLED THROUGHOUT THE APARTMENT, AND ELECTRICAL UNDERFLOOR HEATING IS INSTALLED IN THE BATHROOMS FOR INCREASED RESPONSIVENESS AND COMFORT.

### Spacious & luminous

THE LARGE TERRACES ARE THE EYE-CATCHING FEATURES OF OUR RESIDENCES. IN THE WONDERFUL, MILD CLIMATE OF MARBELLA, WITH AN ALMOST UNLIMITED AMOUNT OF SUNLIGHT, WE ARE SURE THAT YOU WANT TO SPEND AS MUCH TIME AS POSSIBLE OUTDOORS. THE 75 X 75 CM TILING WHICH MATCHES THE INTERIOR AND THE HIDDEN WINDOW FRAMES ENSURE A SEAMLESS INTEGRATION WITH THE INSIDE SPACE. THERE IS PLENTY OF SPACE FOR BOTH DINING AND LOUNGING. THE RAILINGS ARE MADE OF GLASS, SO NOTHING STANDS IN THE WAY OF YOU AND THE BREATHTAKING VIEWS OF THE SEA AND THE MOUNTAINS. THE ROOF AND GROUND TERRACES CAN BE EQUIPPED WITH A PRIVATE POOL, JACUZZI AND OUTDOOR KITCHEN.