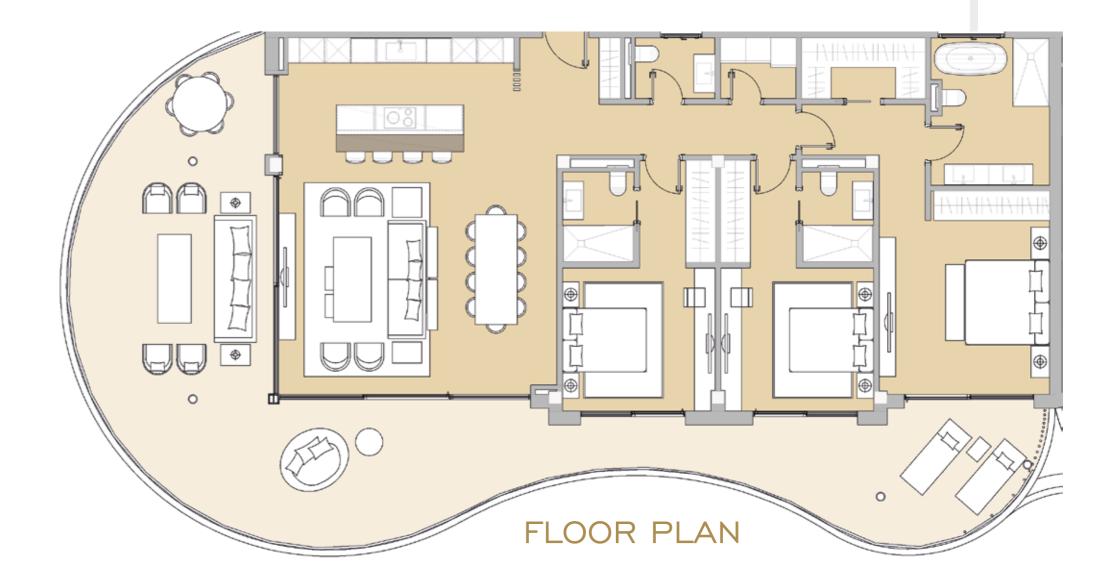

### 582 M<sup>2</sup> AT YOUR DISPOSAL

AVAILABLE IN THREE- AND FOUR-BEDROOM CONFIGURATION, IT IS EASY TO GET THE SPACE YOU DESIRE. A CIRCULAR HALLWAY IN THE CENTRE PROVIDES ACCESS TO EACH SPACIOUS BEDROOM, ALL WITH EN-SUITE BATHROOMS. THE LUXURIOUS OPEN-PLAN KITCHEN MERGES WITH THE LIVING ROOM, COVERING A TOTAL SPACE OF 66 SQUARE METRES. THE MASTER BEDROOM IS EQUIPPED WITH A GENEROUS EN-SUITE BATHROOM AND AN SPACIOUS WALK-IN WARDROBE.

#### **USABLE AREA**

| HALL & HALLWAY                  | 35,68 M²            | OPEN PLAN LOUNGE                       | 66,46 M²                                                              |
|---------------------------------|---------------------|----------------------------------------|-----------------------------------------------------------------------|
| LAUNDRY<br>STORAGE ROOM I       | I ,49M²<br>I ,62 M² | BEDROOM I<br>BEDROOM II<br>BEDROOM III | 48,5   M <sup>2</sup><br>25,44 M <sup>2</sup><br>24,74 M <sup>2</sup> |
| GUEST TOILET<br>STORAGE ROOM II | 2,64 M <sup>2</sup> |                                        |                                                                       |
| TERRACE                         | 127 M²              | ROOF TERRACE                           | 222 M <sup>2</sup>                                                    |

TOTAL SURFACE 582 M<sup>2</sup>