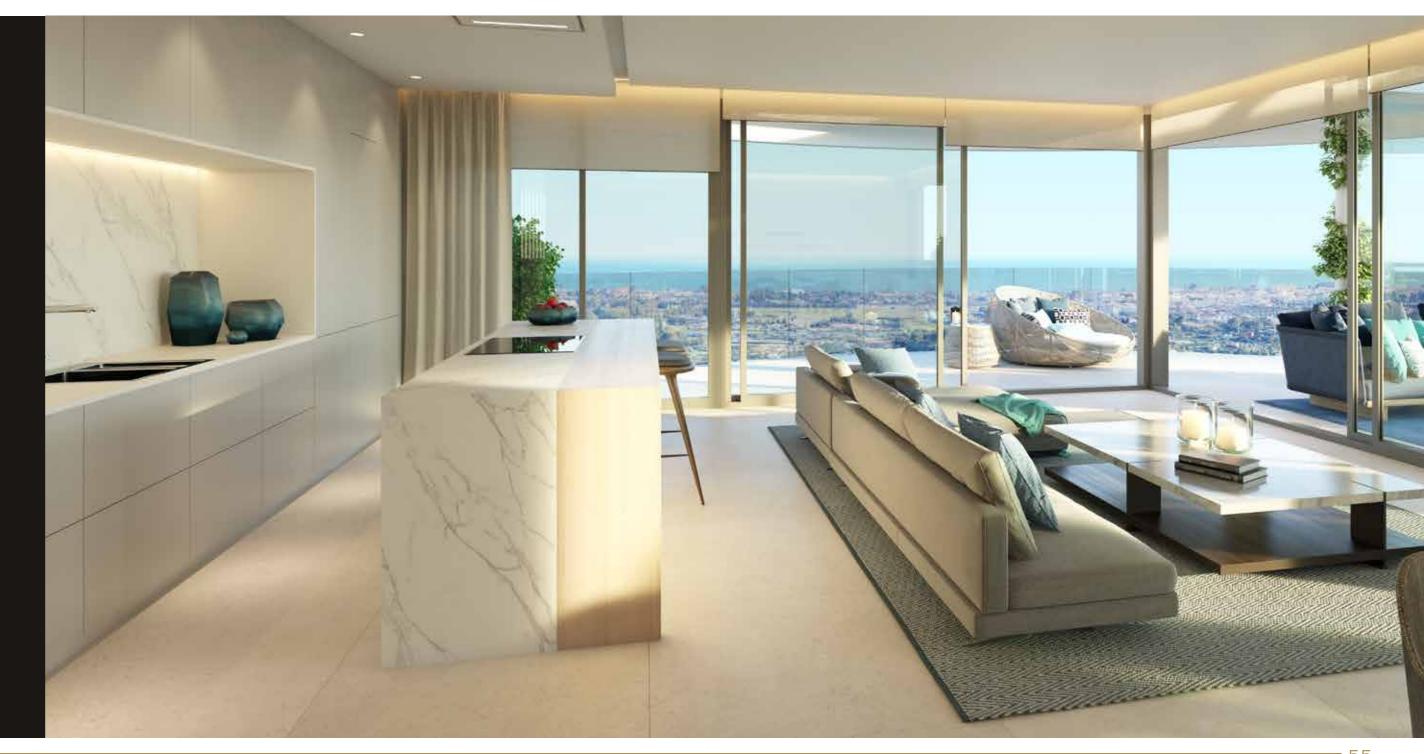

### Light & Space

LARGE WINDOWS AND OPEN SPACES ARE KEY ELEMENTS TO MAXIMISE NATURAL LIGHT. LIGHT-COLOURED MATERIALS HAVE BEEN SELECTED THROUGHOUT, CREATING A SOFT BACKGROUND, ALLOWING YOUR FURNITURE AND DECORATIONS TO CREATE THE FOREGROUND. LARGE FORMAT TILES MATCH THE TERRACE TILING TO CREATE A FLOW BETWEEN THE INSIDE AND OUTSIDE SPACES. UNDERFLOOR HEATING IS INSTALLED THROUGHOUT THE APARTMENT, AND ELECTRICAL UNDERFLOOR HEATING IS INSTALLED IN THE BATHROOMS FOR INCREASED RESPONSIVENESS AND COMFORT.

STATE-OF-THE-ART AIR-CONDITIONING GUARANTEES A PLEASANT INDOOR CLIMATE.

DOMOTICA SYSTEMS CAN BE INSTALLED. THE RENOWNED WINDOW BRAND SCHÜKO
WILL PROVIDE THE HIGH WINDOWS AND SLIDING DOORS, OFFERING THE HIGHEST
ENERGY EFFICIENCY AND GERMAN QUALITY.