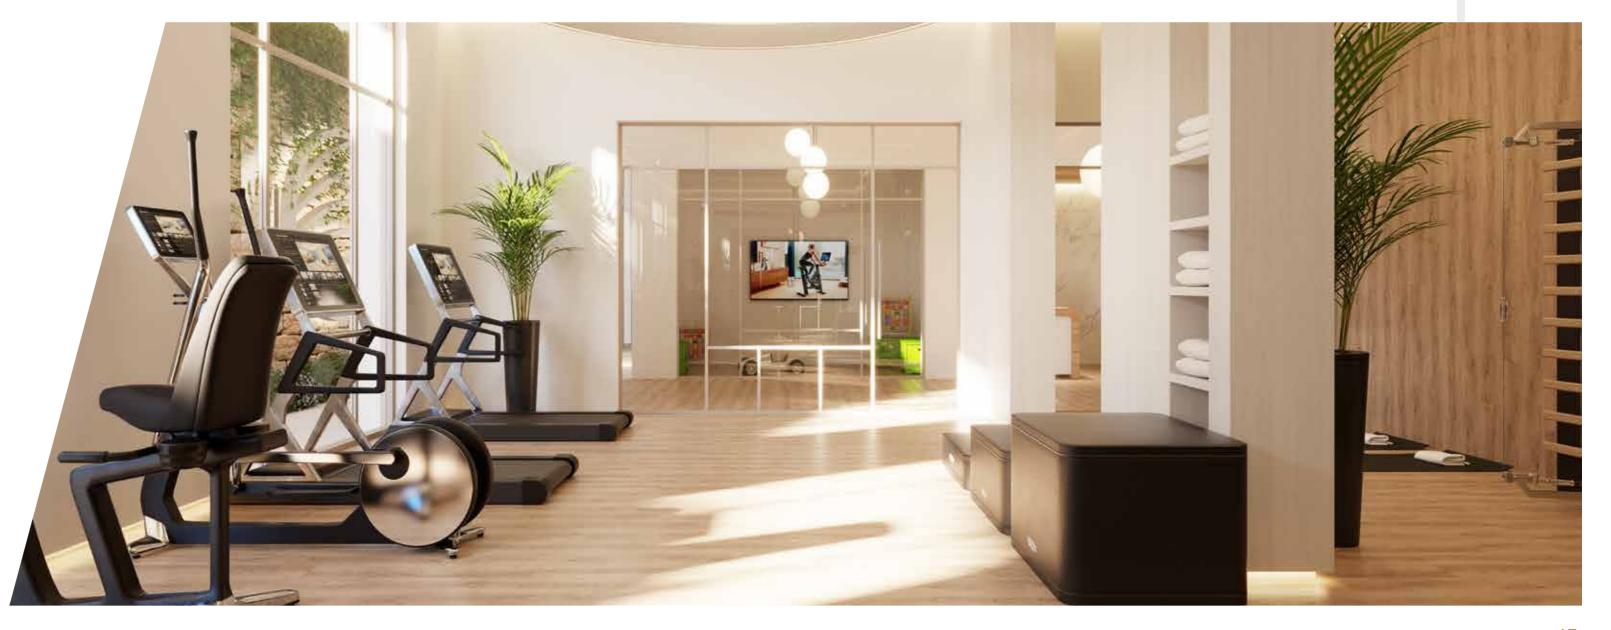

### Gym & Kids Area

IN ADDITION TO THE SPA, WE HAVE INSTALLED A FULLY EQUIPPED GYM, ALLOWING FOR BOTH CARDIO AND WEIGHT-ORIENTATED EXERCISES. THE GYM IS 150 SQUARE METRES, WITH EFFICIENT VENTILATION AND BEAUTIFUL GARDEN VIEWS. OUR GYM EQUIPMENT IS OF THE HIGHEST QUALITY, ENSURING A PLEASANT EXPERIENCE.

NEXT TO THE GYM THERE IS A KIDS PLAY AREA, MAKING IT POSSIBLE TO WORK OUT WITHOUT LOSING SIGHT OF YOUR CHILDREN.

CARDIO
WEIGHTLIFTING
YOGA
RESISTANCE TRAINING