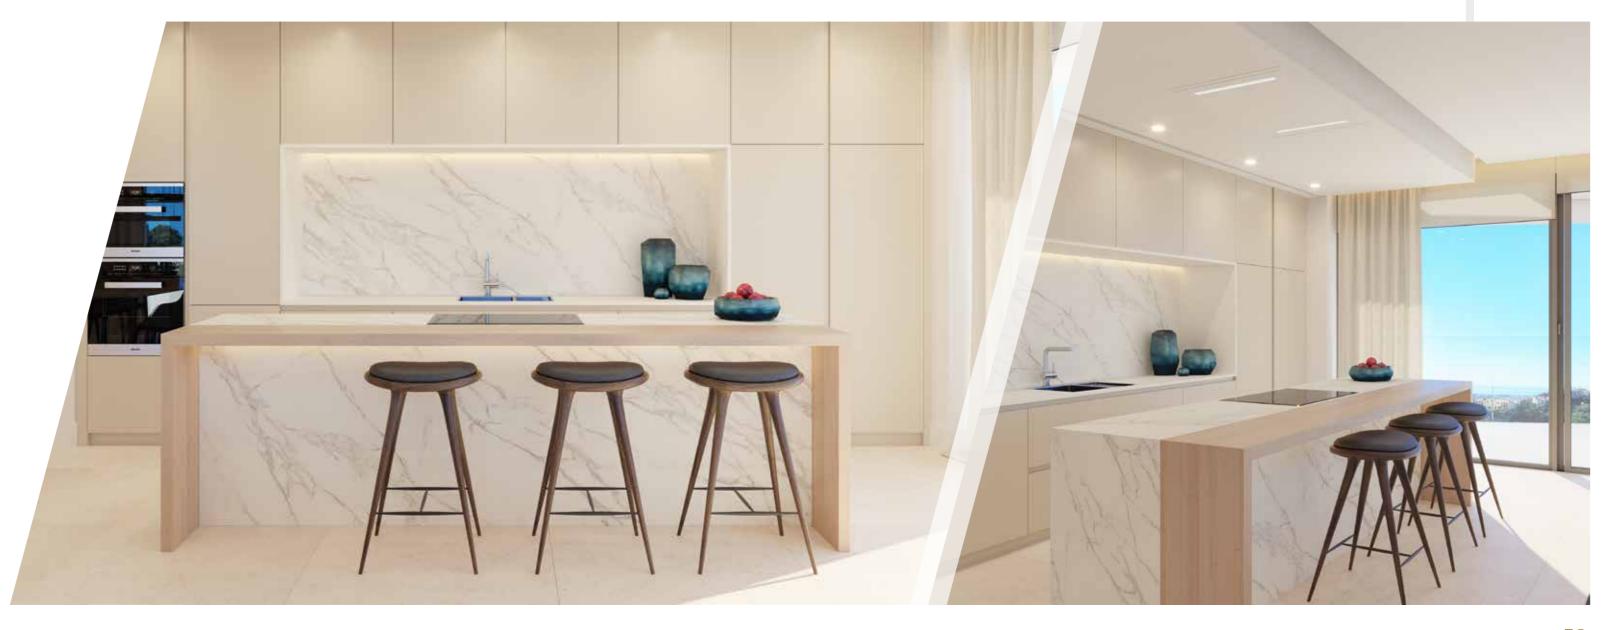

### Open-plan kitchen

WE HAVE HANDPICKED COMPONENTS OF THE HIGHEST QUALITY; THEREFORE, YOUR KITCHEN WILL BE A PLEASANT PLACE TO COOK, LIVE AND ENTERTAIN IN. APPLIANCES FROM MIELE AND HIGH QUALITY KITCHEN FURNISHINGS GUARANTEE AN IMPRESSIVE EXPERIENCE. THE KITCHEN IS OFFERED IN A VARIETY OF CONFIGURATIONS, LACQUERED IN OFF-WHITE, BLACK OR PORCELAIN TILING WITH A MARBLEISED APPEARANCE. THE WORKTOPS CAN BE SELECTED IN EITHER GREY OR WHITE PORCELAIN.

MIELE OR GAGGENAU APPLIANCES
PORCELAIN WORKTOPS
SOFT-CLOSE AND HIDDEN GRIPS
IN-CEILING EXTRACTOR HOOD