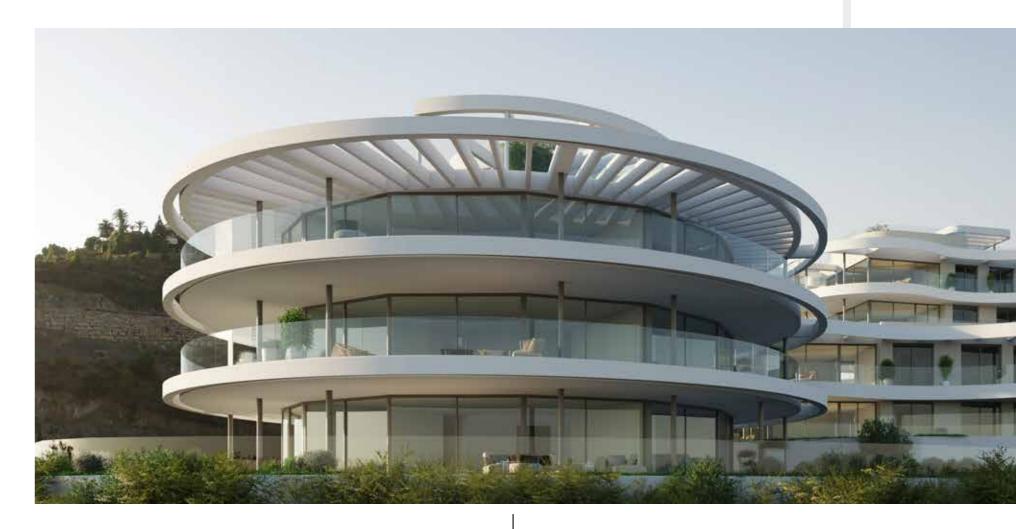

### CIRCULAR APARTMENTS

### Iconic residences

A SPECTACULAR ARCHITECTURAL STATEMENT AND THE LANDMARK OF THE VIEW. THE 300° OPEN VIEWS ACROSS THE HORIZON FROM SUNRISE TO SUNSET, ALONG WITH UNLIMITED LIGHT, SET THE SCENE FOR THIS MAGNIFICENT BUILDING. A CIRCULAR ATRIUM AT THE CORE OF THE BUILDING ENSURES THAT NATURAL LIGHT REACHES EVERY PART OF THE APARTMENT.