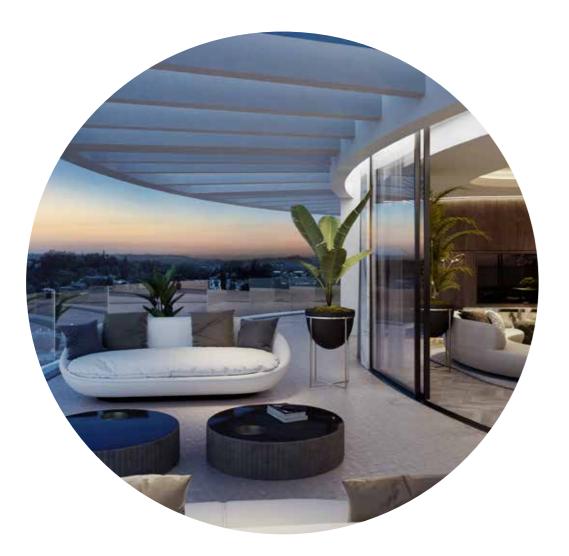

### CIRCULAR APARTMENTS

### Iconic residences

A SPECTACULAR ARCHITECTURAL STATEMENT AND THE LANDMARK OF THE VIEW. THE 300° OPEN VIEWS ACROSS THE HORIZON FROM SUNRISE TO SUNSET, ALONG WITH UNLIMITED LIGHT, SET THE SCENE FOR THIS MAGNIFICENT BUILDING. A CIRCULAR ATRIUM AT THE CORE OF THE BUILDING ENSURES THAT NATURAL LIGHT REACHES EVERY PART OF THE APARTMENT.

### P. A. Rodríguez, Wilma SB Director

"Living at The View Marbella leaves nothing to envy when compared to a villa"

14