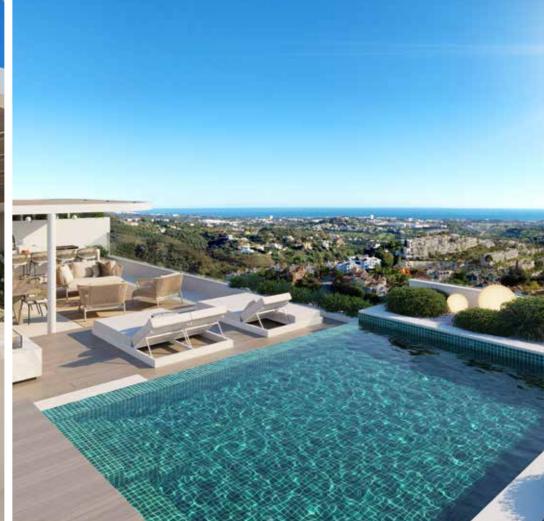

### ROOF TERRACE

AN INTERNAL STAIRCASE TAKES YOU TO THE ROOF TERRACE, PROVIDING PLENTY OF SPACE AND PRIVACY.

ADD A POOL, A JACUZZI AND AN OUTDOOR KITCHEN, AND IT'S EASY TO IMAGINE DINNERS, BARBEQUES AND LAZY DAYS IN THE SUN.

\*THIS DESIGN OF THE ROOF TERRACE IS AN UPGRADE.