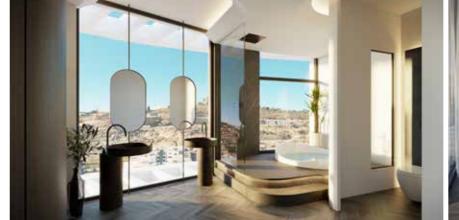

### BATHROOMS

### Soft & warm materials

LARGE MIRRORS, ELEGANT FURNITURE AND CLEAN SURFACES – OUR RECIPE FOR OUTSTANDING LUXURY BATHROOMS. MIXING THE BATHROOM FURNISHINGS WITH WOOD BRINGS A NATURAL ELEMENT TO BALANCE OUT THE BEAUTIFUL CERAMIC TILING. THE TAPS AND ACCESSORIES FROM DORNBRACHT IN ELEGANT CHROME FINISH PROVIDE THE BEST GERMAN QUALITY. WALK-IN SHOWERS ARE INSTALLED IN ALL BATHROOMS. THE WALL-HUNG TOILETS ARE FROM VILLEROY & BOCH AND ARE OFFERED WITH THREE DIFFERENT PUSH PLATES. ELECTRIC UNDERFLOOR HEATING KEEPS YOUR FEET WARM EVEN ON THE RARE COLD DAYS.

DORNBRACHT TAPS

VILLEROY & BOSH TOILETS

ELECTRIC UNDERFLOOR HEATING

HEATED ANTI-MIST MIRROR