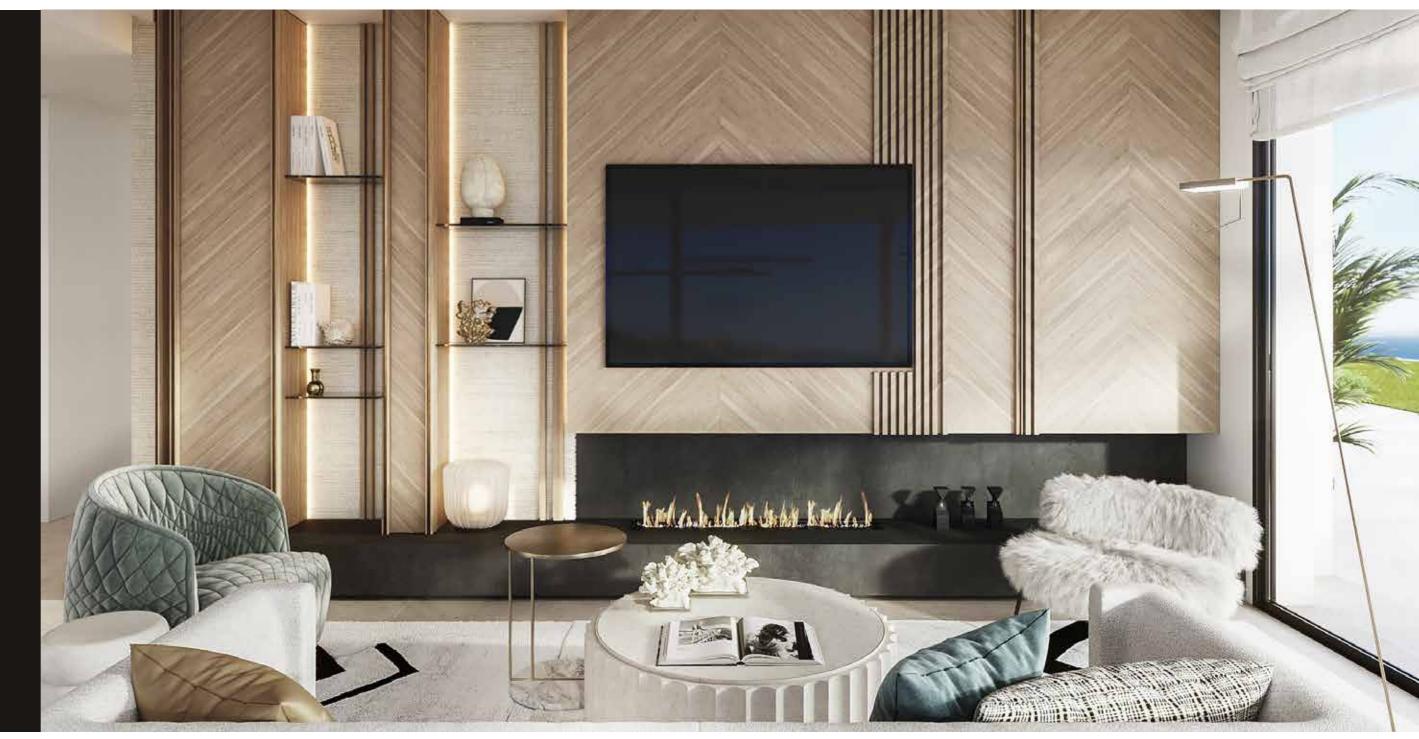

### LIVING AREA

### Light & Space

LARGE WINDOWS AND OPEN SPACES ARE KEY ELEMENTS TO MAXIMISE NATURAL LIGHT. LIGHT-COLOURED MATERIALS HAVE BEEN SELECTED THROUGHOUT, CREATING A SOFT BACKGROUND, ALLOWING YOUR FURNITURE AND DECORATIONS TO CREATE THE FOREGROUND. LARGE FORMAT TILES MATCH THE TERRACE TILING TO CREATE A FLOW BETWEEN THE INSIDE AND OUTSIDE SPACES. UNDERFLOOR HEATING IS INSTALLED THROUGHOUT THE APARTMENT, AND ELECTRICAL UNDERFLOOR HEATING IS INSTALLED IN THE BATHROOMS FOR INCREASED RESPONSIVENESS AND COMFORT.

STATE-OF-THE-ART AIR-CONDITIONING GUARANTEES A PLEASANT INDOOR CLIMATE.

DOMOTICA SYSTEMS CAN BE INSTALLED. THE RENOWNED WINDOW BRAND SCHÜKO
WILL PROVIDE THE HIGH WINDOWS AND SLIDING DOORS, OFFERING THE HIGHEST
ENERGY EFFICIENCY AND GERMAN QUALITY.

SCHÜCO DOORS & WINDOWS

DOMOTICA SYSTEM

UNDERFLOOR HEATING

HIDDEN LED LIGHTING