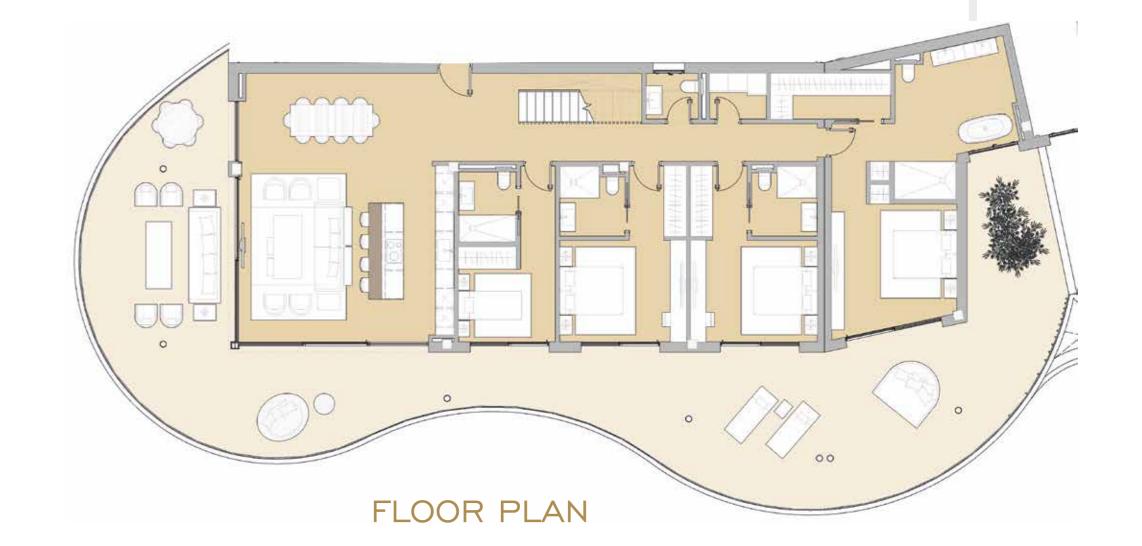

### 582 M<sup>2</sup> AT YOUR DISPOSAL

AVAILABLE IN THREE- AND FOUR-BEDROOM CONFIGURATION, IT IS EASY TO GET THE SPACE YOU DESIRE. A CIRCULAR HALLWAY IN THE CENTRE PROVIDES ACCESS TO EACH SPACIOUS BEDROOM, ALL WITH EN-SUITE BATHROOMS. THE LUXURIOUS OPEN-PLAN KITCHEN MERGES WITH THE LIVING ROOM, COVERING A TOTAL SPACE OF 66 SQUARE METRES. THE MASTER BEDROOM IS EQUIPPED WITH A GENEROUS EN-SUITE BATHROOM AND AN SPACIOUS WALK-IN WARDROBE.

#### **USABLE AREA**

| HALL & HALLWAY                  | 35,68 M²            | OPEN PLAN LOUNGE                       | 66,46 M²                                                              |
|---------------------------------|---------------------|----------------------------------------|-----------------------------------------------------------------------|
| LAUNDRY<br>STORAGE ROOM I       | I ,49M²<br>I ,62 M² | BEDROOM I<br>BEDROOM II<br>BEDROOM III | 48,5   M <sup>2</sup><br>25,44 M <sup>2</sup><br>24,74 M <sup>2</sup> |
| GUEST TOILET<br>STORAGE ROOM II | 2,64 M <sup>2</sup> |                                        |                                                                       |
| TERRACE                         | 127 M²              | ROOF TERRACE                           | 222 M <sup>2</sup>                                                    |

TOTAL SURFACE 582 M<sup>2</sup>