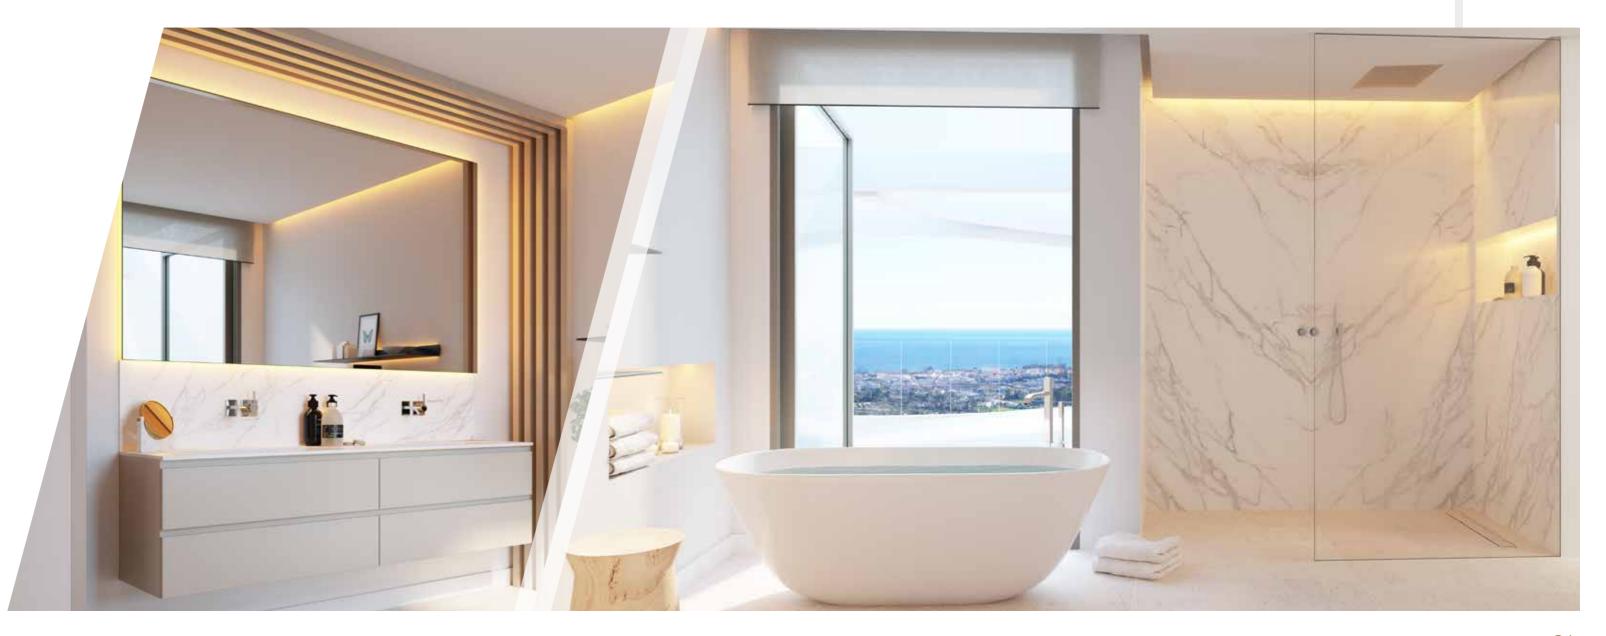

### BATHROOMS

### Soft & warm materials

LARGE MIRRORS, ELEGANT FURNITURE AND CLEAN SURFACES – OUR RECIPE FOR OUTSTANDING LUXURY BATHROOMS. MIXING THE BATHROOM FURNISHINGS WITH WOOD BRINGS A NATURAL ELEMENT TO BALANCE OUT THE BEAUTIFUL CERAMIC TILING. THE TAPS AND ACCESSORIES FROM DORNBRACHT IN ELEGANT CHROME FINISH PROVIDE THE BEST GERMAN QUALITY. WALK-IN SHOWERS ARE INSTALLED IN ALL BATHROOMS. THE WALL-HUNG TOILETS ARE FROM VILLEROY & BOCH AND ARE OFFERED WITH THREE DIFFERENT PUSH PLATES. ELECTRIC UNDERFLOOR HEATING KEEPS YOUR FEET WARM EVEN ON THE RARE COLD DAYS.

DORNBRACHT TAPS

VILLEROY & BOSH TOILETS

ELECTRIC UNDERFLOOR HEATING

HEATED ANTI-MIST MIRROR