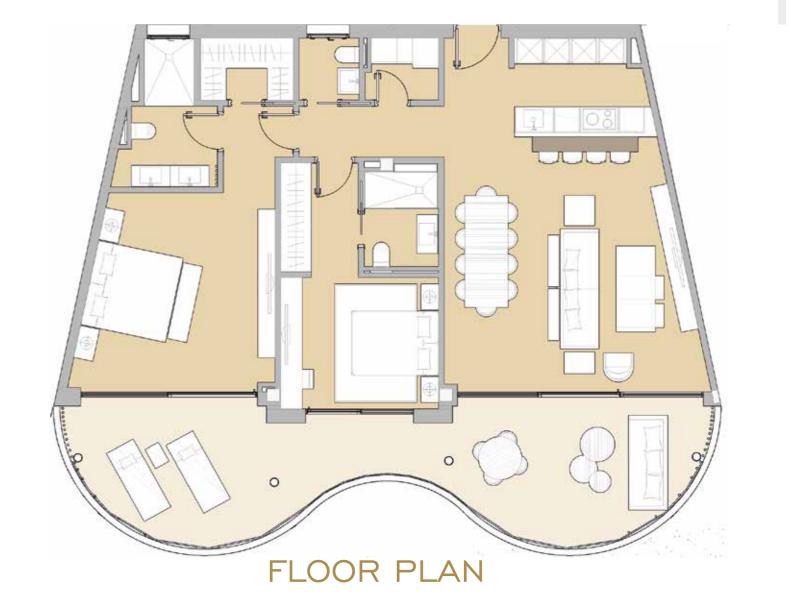

### 582 M<sup>2</sup> AT YOUR DISPOSAL

AVAILABLE IN THREE- AND FOUR-BEDROOM CONFIGURATION, IT IS EASY TO GET THE SPACE YOU DESIRE. A CIRCULAR HALLWAY IN THE CENTRE PROVIDES ACCESS TO EACH SPACIOUS BEDROOM, ALL WITH EN-SUITE BATHROOMS. THE LUXURIOUS OPEN-PLAN KITCHEN MERGES WITH THE LIVING ROOM, COVERING A TOTAL SPACE OF 66 SQUARE METRES. THE MASTER BEDROOM IS EQUIPPED WITH A GENEROUS EN-SUITE BATHROOM AND AN SPACIOUS WALK-IN WARDROBE.

#### **USABLE AREA**

| HALL & HALLWAY                  | 35,68 M²            | OPEN PLAN LOUNGE                       | 66,46 M²                                                              |
|---------------------------------|---------------------|----------------------------------------|-----------------------------------------------------------------------|
| LAUNDRY<br>STORAGE ROOM I       | I ,49M²<br>I ,62 M² | BEDROOM I<br>BEDROOM II<br>BEDROOM III | 48,5   M <sup>2</sup><br>25,44 M <sup>2</sup><br>24,74 M <sup>2</sup> |
| GUEST TOILET<br>STORAGE ROOM II | 2,64 M <sup>2</sup> |                                        |                                                                       |
| TERRACE                         | 127 M²              | ROOF TERRACE                           | 222 M <sup>2</sup>                                                    |

TOTAL SURFACE 582 M<sup>2</sup>