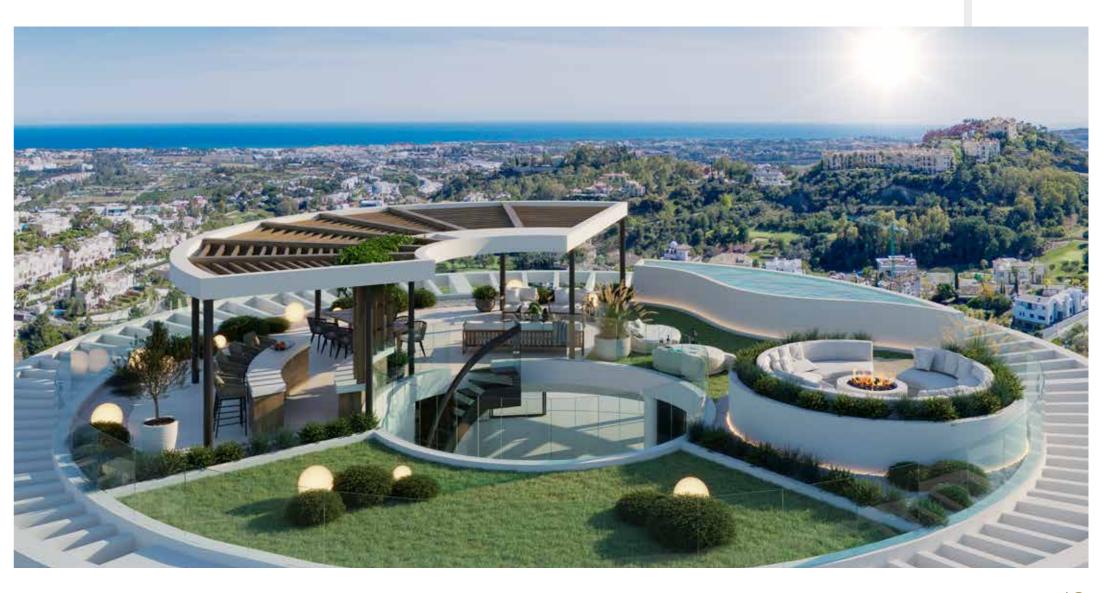

### ROOF TERRACE

AN INTERNAL STAIRCASE TAKES YOU TO THE ROOF OF THE BUILDING AND YOUR IOO% PRIVATE ROOF TERRACE. ADD A POOL, A JACUZZI OR AN OUTDOOR KITCHEN, AND YOU CAN EASILY IMAGINE ALL THE GOOD TIMES TO COME, WITH ONLY THE STARS ABOVE YOU AND THE HORIZON BELOW. THERE IS NO DOUBT THAT THE 222 SQUARE METRE ROOF TERRACE WILL BECOME ONE OF YOUR FAVOURITE PLACES.

\*THIS DESIGN OF THE ROOF TERRACE IS AN UPGRADE.

### ROOF TERRACE

AN INTERNAL STAIRCASE TAKES YOU TO THE ROOF TERRACE, PROVIDING PLENTY OF SPACE AND PRIVACY.

ADD A POOL, A JACUZZI AND AN OUTDOOR KITCHEN, AND IT'S EASY TO IMAGINE DINNERS, BARBEQUES AND LAZY DAYS IN THE SUN.