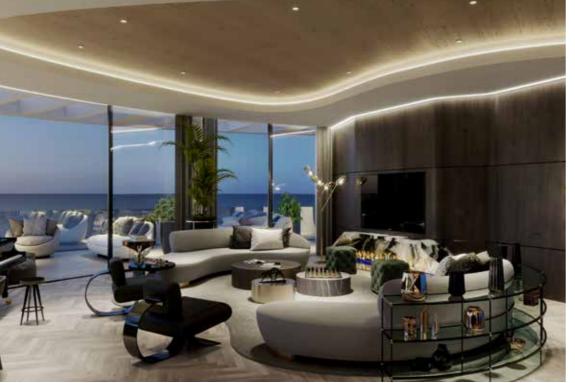

### LIVING AREA

### Light & Space

LARGE WINDOWS AND OPEN SPACES ARE KEY ELEMENTS TO MAXIMISE NATURAL LIGHT. LIGHT-COLOURED MATERIALS HAVE BEEN SELECTED THROUGHOUT, CREATING A SOFT BACKGROUND, ALLOWING YOUR FURNITURE AND DECORATIONS TO CREATE THE FOREGROUND. LARGE FORMAT TILES MATCH THE TERRACE TILING TO CREATE A FLOW BETWEEN THE INSIDE AND OUTSIDE SPACES. UNDERFLOOR HEATING IS INSTALLED THROUGHOUT THE APARTMENT, AND ELECTRICAL UNDERFLOOR HEATING IS INSTALLED IN THE BATHROOMS FOR INCREASED RESPONSIVENESS AND COMFORT.

STATE-OF-THE-ART AIR-CONDITIONING GUARANTEES A PLEASANT INDOOR CLIMATE.

DOMOTICA SYSTEMS CAN BE INSTALLED. THE RENOWNED WINDOW BRAND SCHÜKO
WILL PROVIDE THE HIGH WINDOWS AND SLIDING DOORS, OFFERING THE HIGHEST
ENERGY EFFICIENCY AND GERMAN QUALITY.

SCHÜCO DOORS & WINDOWS

DOMOTICA SYSTEM

UNDERFLOOR HEATING

HIDDEN LED LIGHTING