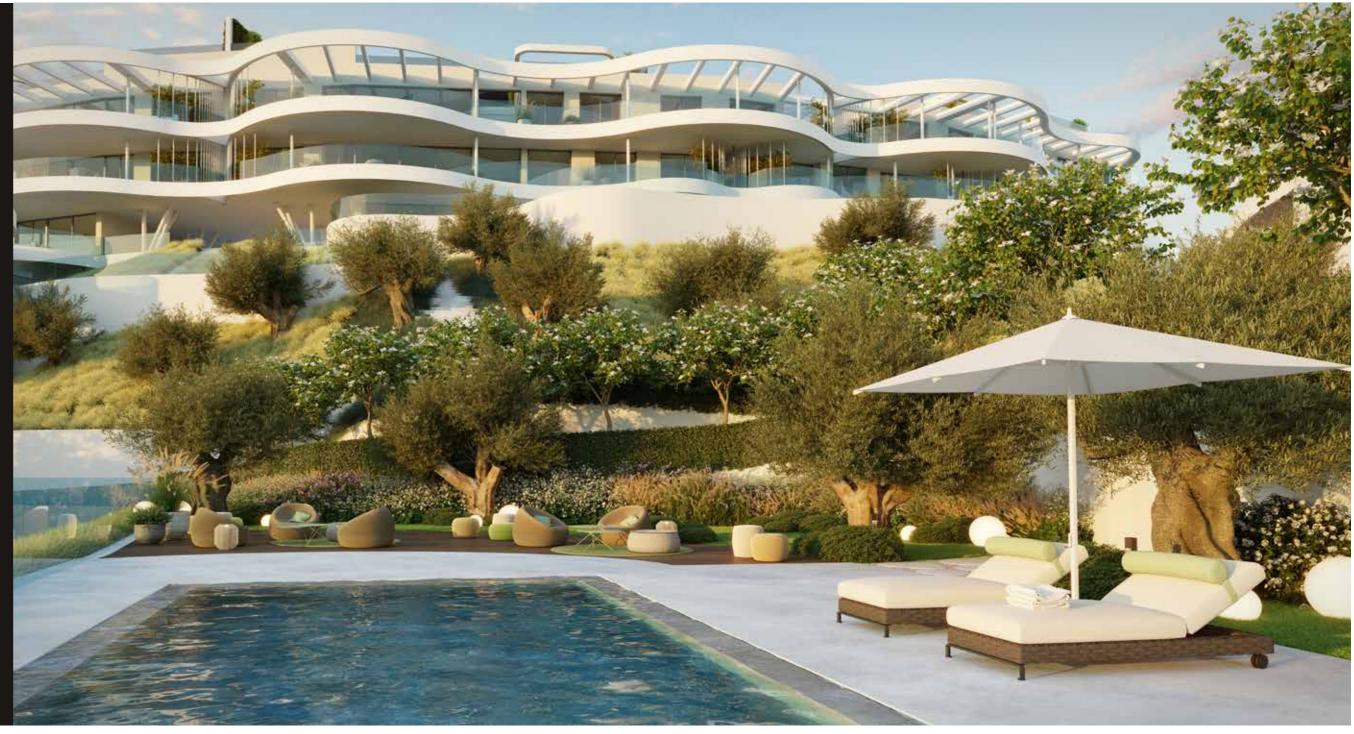

### GARDENS

### A carefully landscaped paradise

THE CLASSIC ANDALUCIAN OLIVE TREES, MIXED WITH OVER 15 OTHER VARIETIES, CREATE A DIVERSE AND ENTICING LANDSCAPE. TOGETHER WITH 23 DIFFERENT VARIETIES OF FLOWERS AND LOW BUSHES, THE END RESULT IS A COLOURFUL VEGETATION, BLOOMING THROUGHOUT THE YEAR. ELEGANT FURNITURE, WALKWAYS AND COVERED PASSAGES COMPLETE THE DELIGHTFUL EXPERIENCE.