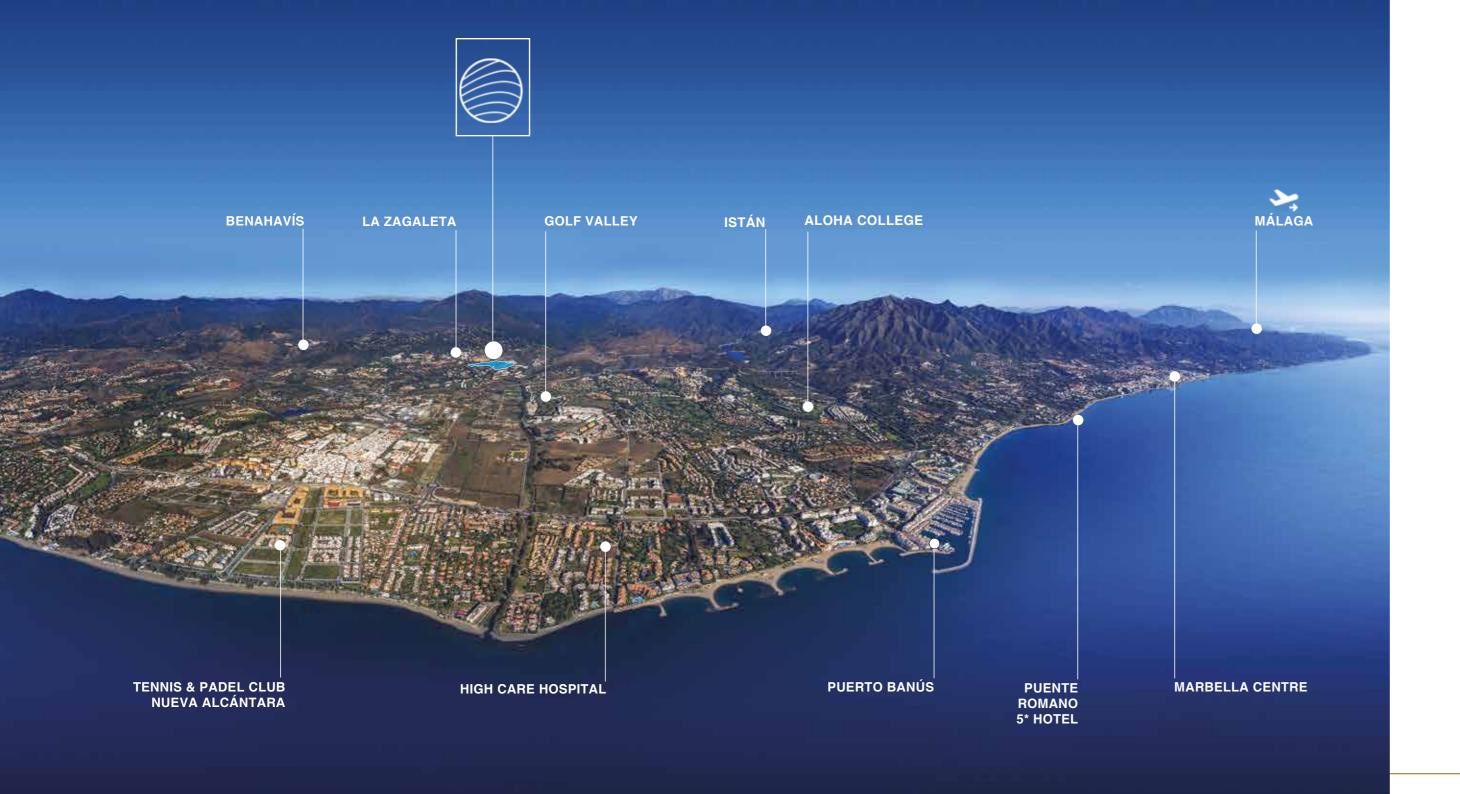

# A privileged location for enjoying life to the fullest

THE VIEW MARBELLA IS CONVENIENTLY LOCATED BETWEEN

MARBELLA AND BENAHAVÍS, WITH THE VIEW ON EL

MADROÑAL IN ITS BACKYARD. BOTH THE ACCESS ROAD

THROUGH LA QUINTA AND THE MAIN RONDA ROAD OFFER

QUICK AND EASY ACCESS TO THE BEACHES

AND TOWN CENTRES.

# BENAHAVÍS, THE IDYLIC MOUNTAIN VILLAGE

Great food, spectacular views and a 5-minute drive from the coast

PERCHED IN THE HILLS, A SHORT DRIVE FROM THE TOWN OF MARBELLA AND THE COAST, BENAHAVÍS IS A TYPICAL WHITE VILLAGE OF ANDALUSIA.

THE VILLAGE, KNOWN LOCALLY AS THE DINING ROOM OF THE COSTA DEL SOL, HAS A MULTITUDE OF RESTAURANTS AND BARS.

A GOLF LOVERS PARADISE, IT IS FAMOUS FOR ITS VARIETY OF FACILITIES, SPECTACULAR VIEWS AND RESTAURANTS THAT PAMPER THEIR CUSTOMERS.

# THE COSTA DEL SOL, A GOLF LOVERS PARADISE

Top courses close together and splendid weather conditions year-round

WITH OVER 70 GOLF COURSES, COSTA DEL SOL IS A TOP EUROPEAN DESTINATION FOR GOLF LOVERS.

BENAHAVÍS & MARBELLA ARE HOME TO SOME OF THE BEST COURSES, INCLUDING LOS ARQUEROS GOLF & COUNTRY CLUB, LA QUINTA AND THE EXCLUSIVE MARBELLA CLUB GOLF RESORT.

# MARBELLA, A PREMIUM HOLIDAY DESTINATION

# MARBELLA, A PREMIUM HOLIDAY DESTINATION

Don't compromise your lifestyle and live your best life in a cosmopolitan city

KNOWN INTERNATIONALLY AS A PREMIUM HOLIDAY DESTINATION, MARBELLA OFFERS A LUXURIOUS LIFESTYLE IN THE MOST DESIRABLE CLIMATE.

A PICTURESQUE OLD TOWN, WITH AN EXTENSIVE COLLECTION OF WORLD-CLASS RESTAURANTS, BEAUTIFUL BEACHES, LUXURIOUS SHOPS, AND NIGHTLIFE IN PUERTO BANÚS AND THE GOLDEN MILE MAKE THE CITY ONE OF A KIND.

INTRIGUING DETAILS