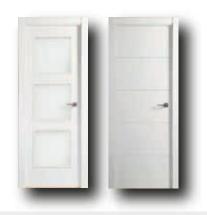

#### INTERIOR CARPENTRY

- The entrance door to the house is armored, with entrecalles and lacquered. It has anti-lever hinges, safety lock, sight glass and smooth knob in satin chrome.
- The interior doors of the houses are lacquered in white, with entrecalles and with smooth handles finished in satin chrome, following a very current line. The doors of the bathrooms and toilets are condemned.
- The kitchen and living room doors are glazed with colorless translucent glass.