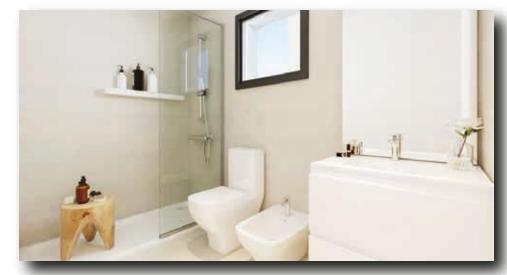

### **BATHROOMS**

• The walls of the bathrooms and the toilets of the houses combine two designs of ceramic tiles of first quality in the walls of bathtubs and / or showers and with walls painted with plastic anti-mold paint in the rest. They are paved with porcelain stoneware to match the tiling.

### **GRIFERÍA**

• GROHE chrome mixer taps with water and energy saving system. The showers are equipped with GROHE thermostatic faucets.

### **SANITARY**

• The bathrooms and toilets of the houses have sanitary ware of vitrified porcelain in white GALA, with acrylic shower tray or bathtub with handles, according to type of housing.

**AVANTESPACIA** 