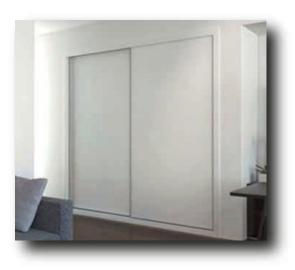

 The hall closet is delivered with a hanging bar for long garments and trunk shelf.