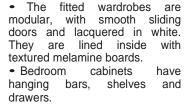

 The hall closet is delivered with a hanging bar for long garments and trunk shelf.