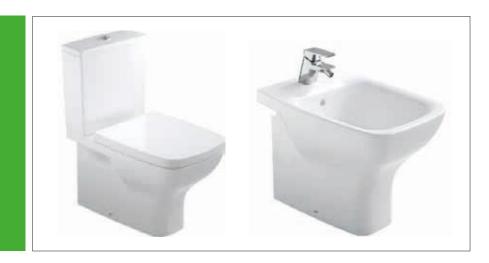

### **SANITARY**

• The bathrooms and toilets of the houses have sanitary ware of vitrified porcelain in white GALA, with acrylic shower tray or bathtub with handles, according to type of housing.

**AVANTESPACIA** 