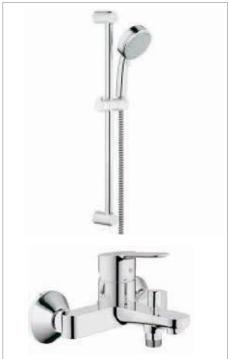

### **GRIFERÍA**

• GROHE chrome mixer taps with water and energy saving system. The showers are equipped with GROHE thermostatic faucets.