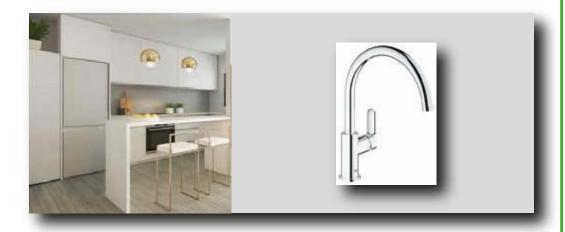

### **KITCHEN**

- The kitchen is delivered with high-end furniture with the compact quartz countertop and covering the wall between furniture with the same material. The rest of the walls are painted.
- It is equipped with the following BOSCH stainless steel appliances: combi fridge, washing machine, dishwasher, induction hob, electric oven, extractor hood integrated in the cabinet and stainless steel sink with GROHE mixer tap.