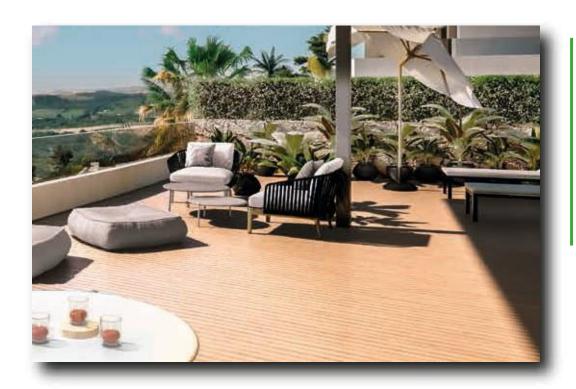

### **PAVEMENT**

- The bedrooms, living room, kitchens, hall and distributors are paved with wood effect porcelain stoneware and white lacquered DM skirting.
- The stairs of the duplex houses are solved with pieces of porcelain step of the same model as the rest of the house.

• The pavement of the outdoor terraces and solarium is the same model as the interior porcelain stoneware of the house, giving continuity to it, with matching skirting board.