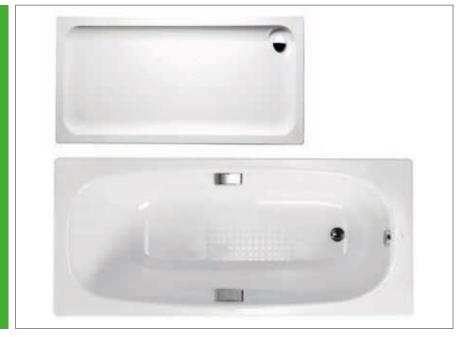

### **SANITARY**

• The bathrooms and toilets of the houses have sanitary ware of vitrified porcelain in white GALA, with acrylic shower tray or bathtub with handles, according to type of housing.

**AVANTESPACIA** 