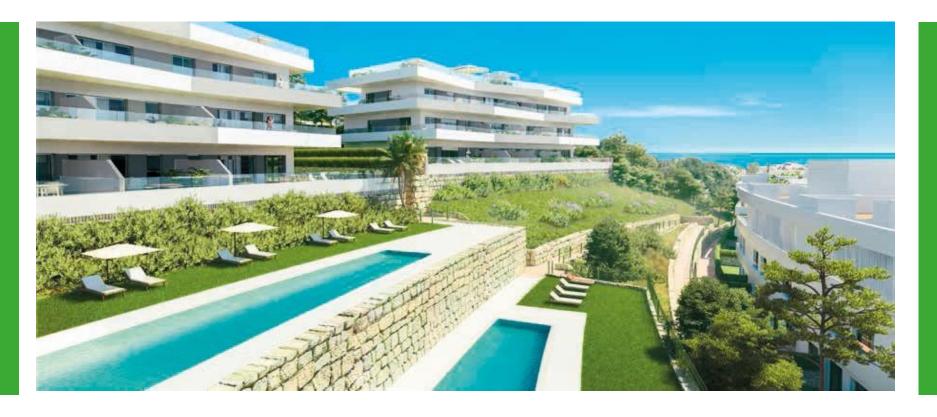

#### **COMMON AREAS: FACILITIES AND VARIOUS**

- Residential complex totally enclosed and fenced.
- Landscaped community urbanization with irrigation system, native species and low consumption LED lighting.
- Outdoor swimming pools in community development.
- Portal decorated with marble, paint and wood.
- Color video intercom with terminal in entrance hall.
- The building has elevators with adapted cabins for people with reduced mobility, with access to garage by key.
- In garage, forced ventilation, detection and control of carbon monoxide, fire protection and emergency lighting, according to current regulations. Polished concrete floor wit squares marking in epoxy paint.
- Pre-installation of electric vehicle charging circuit.