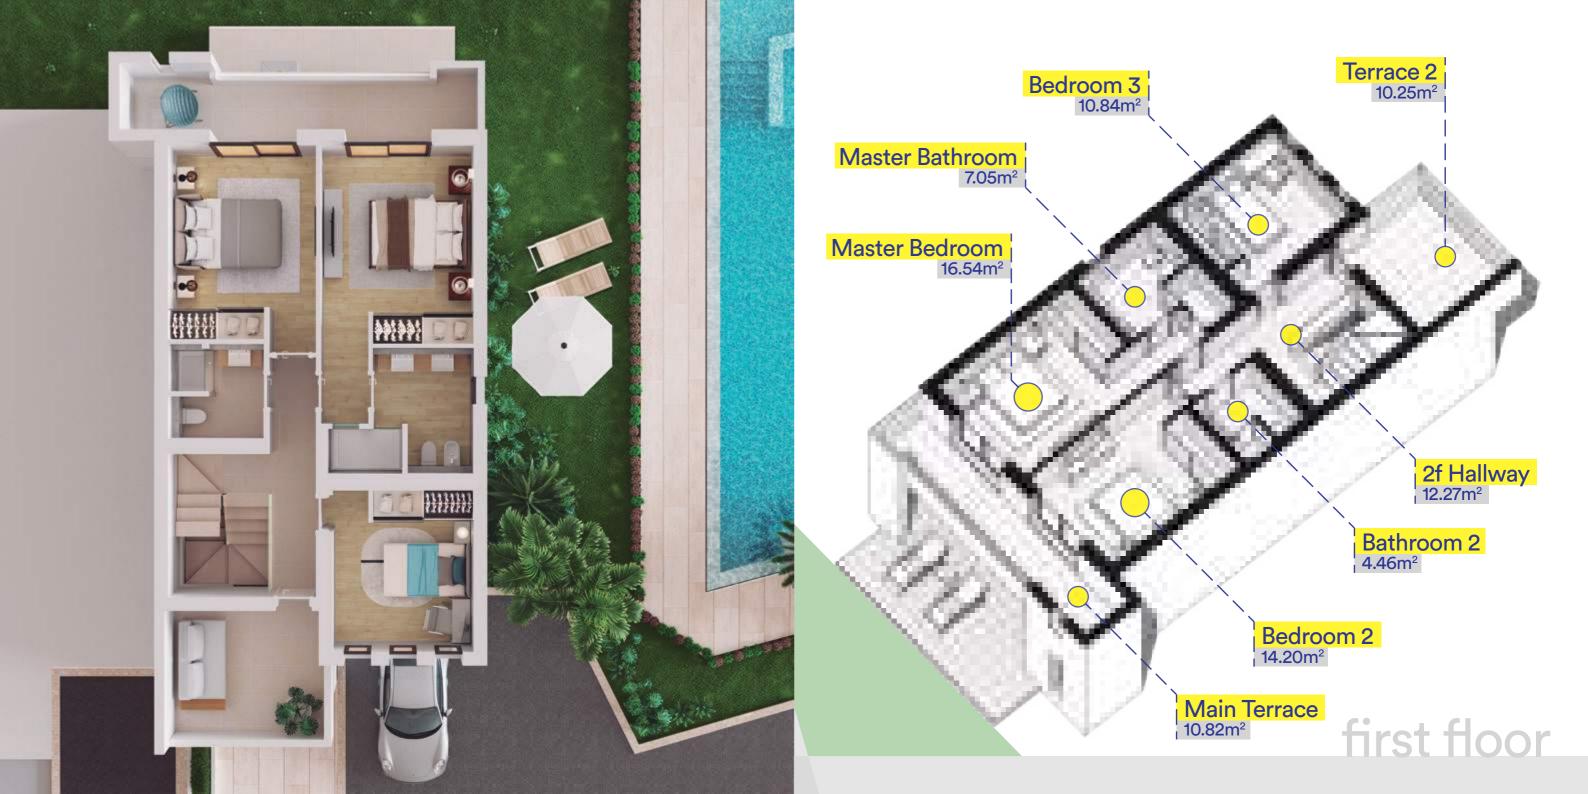

## Choose your home

Program & Usable Areas

 $[m^2]$ 1st floor Lobby 6.92 1f Hallway 10.36 **Dining-Living** 42.77 Kitchen 7.90 Laundry 1.87 Restroom 2.47 Porche 22.46

2nd floor  $[m^2]$ Master Bed. 16.54 Master Bath. 7.05 Bedroom 2 14.20 Bedroom 3 10.84 Bathroom 2 4.46 2f Hallway 12.27 **Main Terrace** 10.82 Terrace 2 10.25