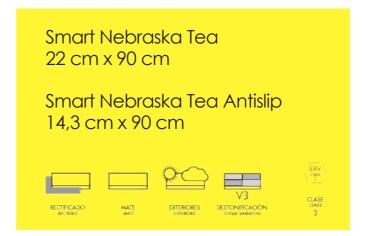

Houses in Marbella's Golf Valley





## Where

Marbella [Costa del Sol] South Spain; a place well known for its climate, beaches, golf courses, services and amenities; a place where a large international community enjoys a healthy lifestyle.











## Choose your home

Program & Usable Areas

 $[m^2]$ 1st floor Lobby 6.92 1f Hallway 10.36 **Dining-Living** 42.77 Kitchen 7.90 Laundry 1.87 Restroom 2.47 Porche 22.46

2nd floor  $[m^2]$ Master Bed. 16.54 Master Bath. 7.05 Bedroom 2 14.20 Bedroom 3 10.84 Bathroom 2 4.46 2f Hallway 12.27 **Main Terrace** 10.82 Terrace 2 10.25

 $[m^2]$ **Cover floor** Solarium Terrace 53.95 Install. Terrace 11.75 Stair access 8.84

**Total Usable** 255.72







































## Materials & Equipment





# NEBRASKA Tea

### Tile Sizes



#### Seals & Awards





































### Noken Brassware

eco



ECO Brassware (60% water saving). Noken cuts down water and energy waste in faucets. Its brassware has incorporated ECO-STAR technology, which allows water to heat only when it is truly necessary, as well as flow control technology, which limits water consumption to a maximum of 5 litres per minute.





ECO flushing system saves up to 56% water by adapting toilet water flow to your needs of either abundant or moderate flushing. In 6-3 litre flushing systems, it saves up to 47% water; in 4.5-3 litre flushing systems, it saves up to 56%.

























ECO Aerators (up to 80% water saving) simulate the right atmosphere for air and water to coexist in order to save water and energy as well as to