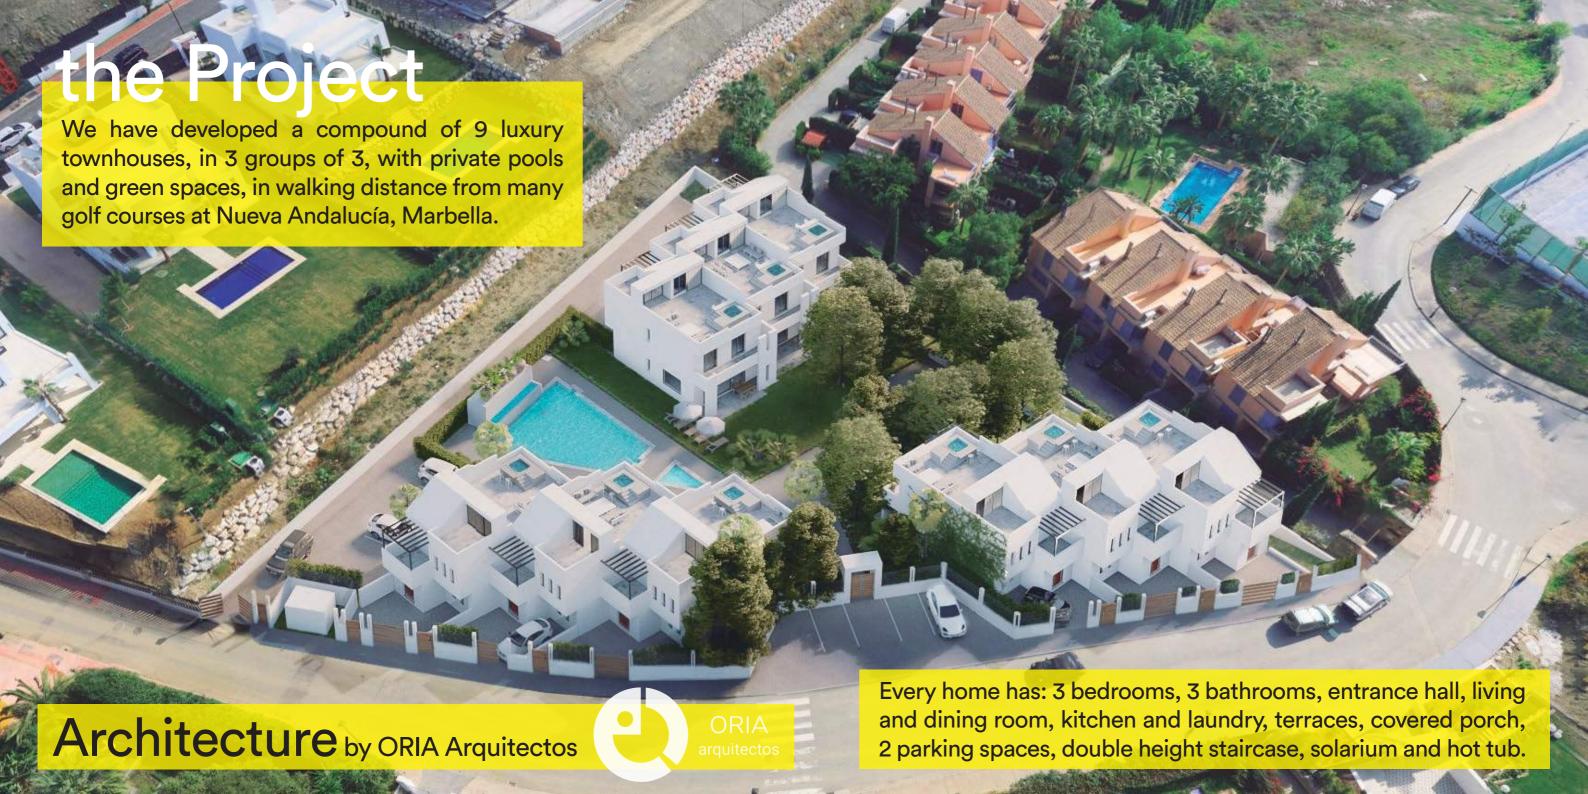

## Reserva Del Conde

9 Luxury Houses in Marbella's Golf Valley

## Choose your home

Program & Usable Areas

 $[m^2]$ 1st floor Lobby 6.92 1f Hallway 10.36 **Dining-Living** 42.77 Kitchen 7.90 Laundry 1.87 Restroom 2.47 Porche 22.46

2nd floor  $[m^2]$ Master Bed. 16.54 Master Bath. 7.05 Bedroom 2 14.20 Bedroom 3 10.84 Bathroom 2 4.46 2f Hallway 12.27 **Main Terrace** 10.82 Terrace 2 10.25

 $[m^2]$ **Cover floor** Solarium Terrace 53.95 Install. Terrace 11.75 Stair access 8.84

**Total Usable** 255.72