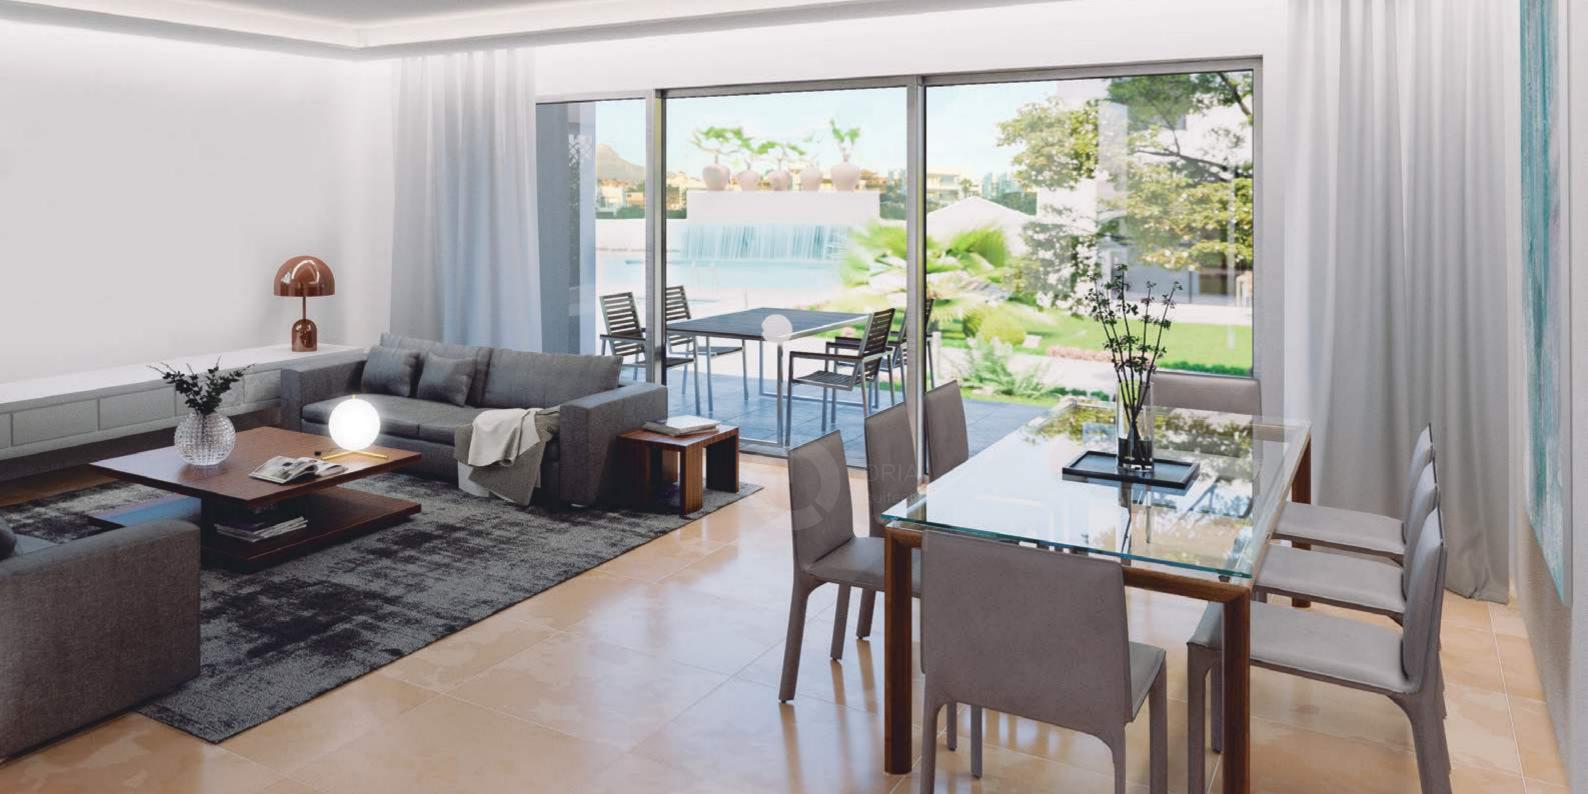

## Choose your home

Program & Usable Areas

 $[m^2]$ 1st floor Lobby 6.92 1f Hallway 10.36 **Dining-Living** 42.77 Kitchen 7.90 Laundry 1.87 Restroom 2.47 Porche 22.46

2nd floor  $[m^2]$ Master Bed. 16.54 Master Bath. 7.05 Bedroom 2 14.20 Bedroom 3 10.84 Bathroom 2 4.46 2f Hallway 12.27 **Main Terrace** 10.82 Terrace 2 10.25