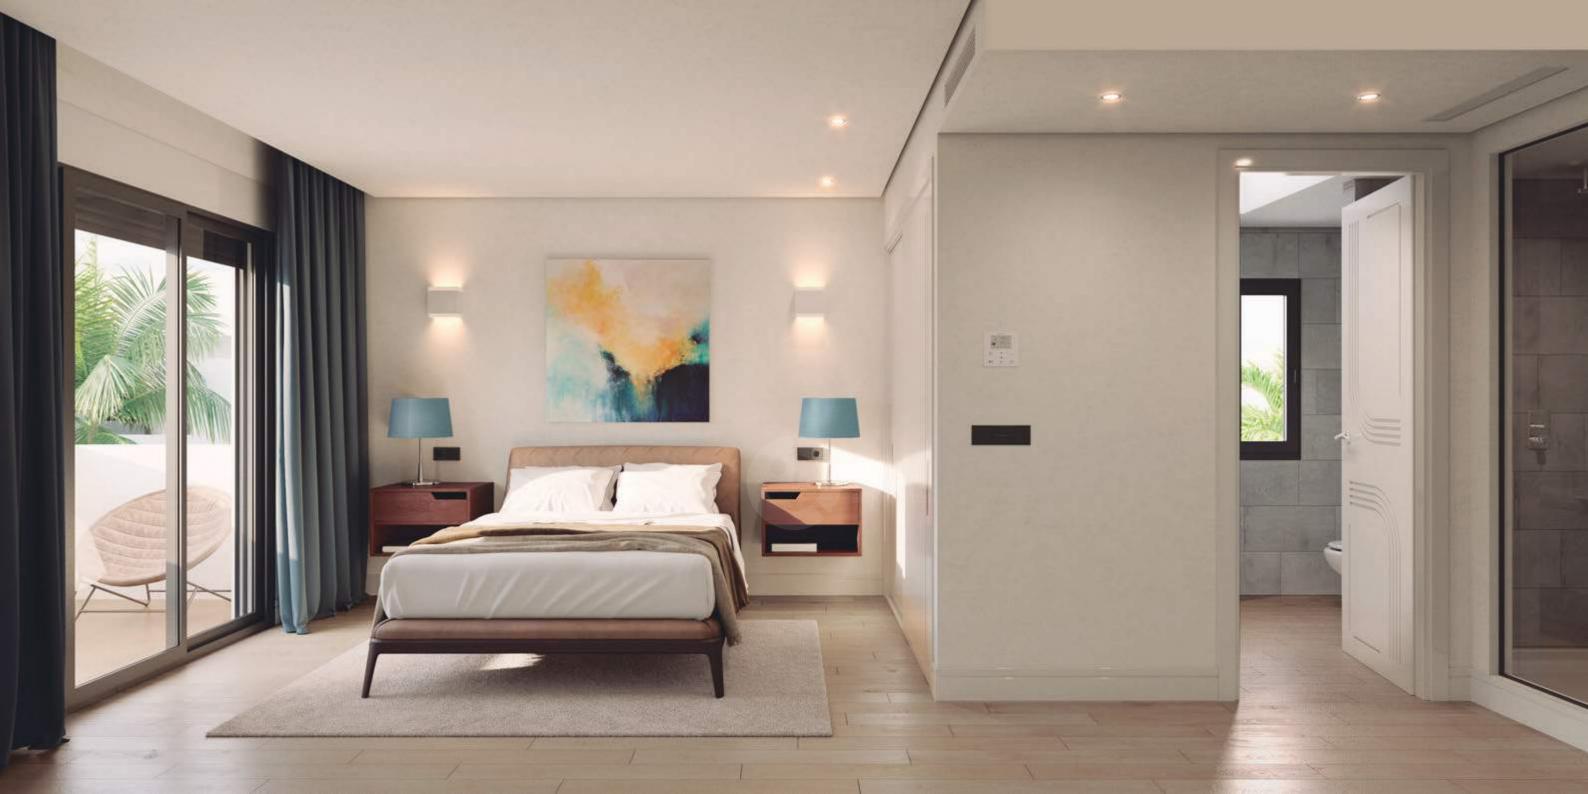

## Choose your home

Program & Usable Areas

 $[m^2]$ 1st floor Lobby 6.92 1f Hallway 10.36 **Dining-Living** 42.77 Kitchen 7.90 Laundry 1.87 Restroom 2.47 Porche 22.46

2nd floor  $[m^2]$ Master Bed. 16.54 Master Bath. 7.05 Bedroom 2 14.20 Bedroom 3 10.84 Bathroom 2 4.46 2f Hallway 12.27 **Main Terrace** 10.82 Terrace 2 10.25

 $[m^2]$ **Cover floor** Solarium Terrace 53.95 Install. Terrace 11.75 Stair access 8.84

**Total Usable** 255.72