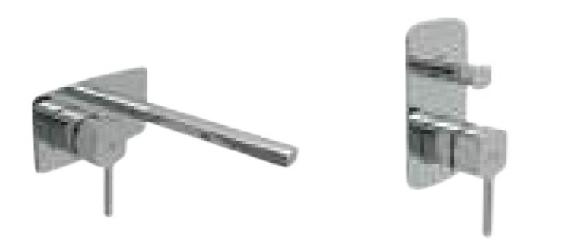

### Noken Brassware

eco

ECO Brassware (60% water saving). Noken cuts down water and energy waste in faucets. Its brassware has incorporated ECO-STAR technology, which allows water to heat only when it is truly necessary, as well as flow control technology, which limits water consumption to a maximum of 5 litres per minute.