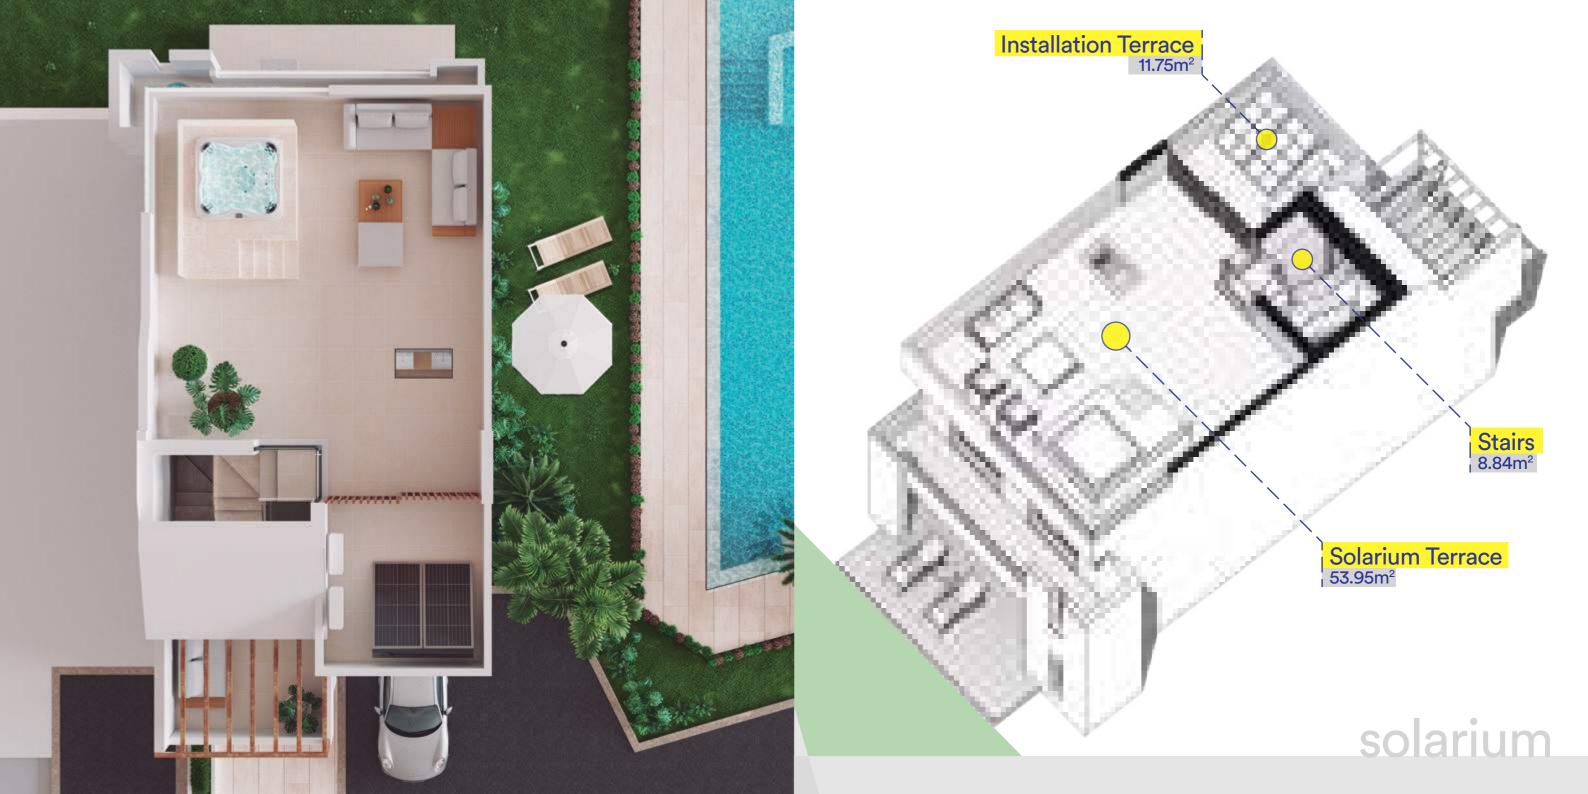

 $[m^2]$ **Cover floor** Solarium Terrace 53.95 Install. Terrace 11.75 Stair access 8.84

**Total Usable** 255.72