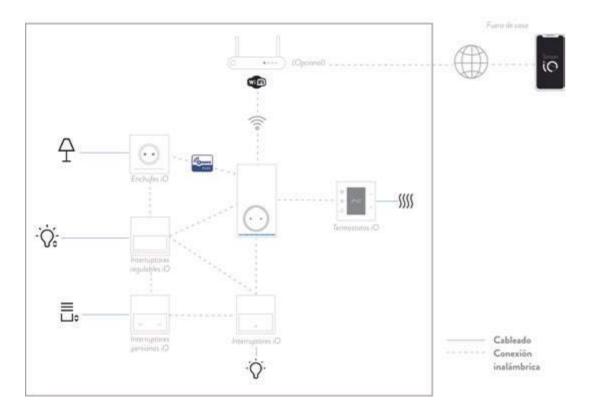

The iO Simon system allows you to create connected spaces. Link all the Simon 100 devices in your home (switches, sockets, blinds...), to your smartphone, and create a world of unique experiences adapted to your lifestyle.

Housing where comfort and flexible functions that connect and control multimedia devices, lighting, temperature, blinds and natural light, harmoniously and elegantly fit into the interior design.

A universe compatible with WiFi technology, voice assistants, Simon 100 interfaces or our App, making your house a smart home.

### Domotics by Simon100 io

premium materials: the European most innovative hardware, laminate surfaces with the latest laser technology for the edges, preselected woods for every project and lacquers and varnishes that meet the strictest quality controls. The installation is made by specialized assemblers who know in depth all our products, achieving a perfect finish in each project.