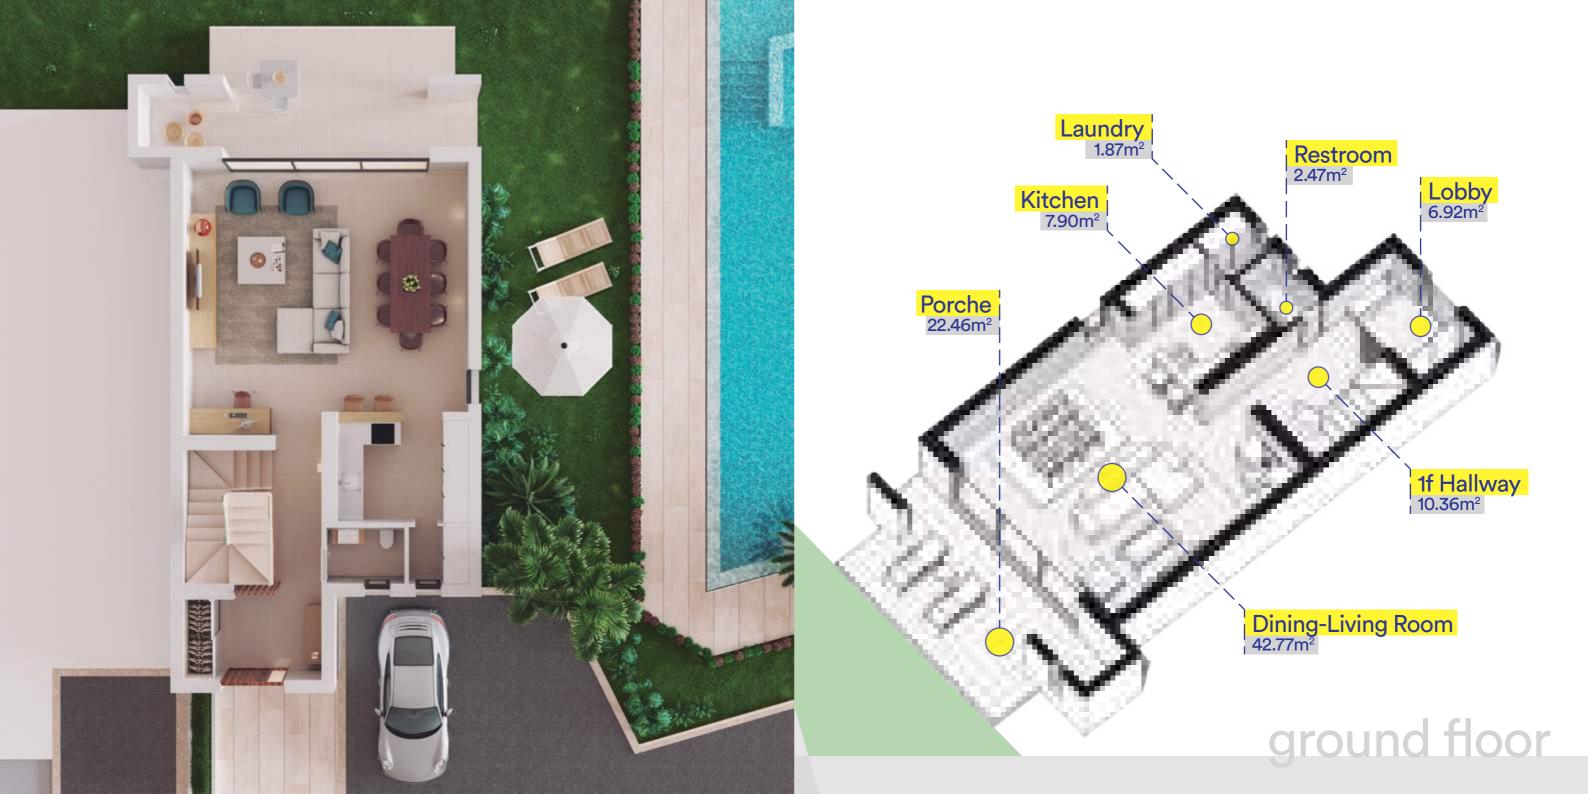

## Choose your home

Program & Usable Areas

 $[m^2]$ 1st floor Lobby 6.92 1f Hallway 10.36 **Dining-Living** 42.77 Kitchen 7.90 Laundry 1.87 Restroom 2.47 Porche 22.46

2nd floor  $[m^2]$ Master Bed. 16.54 Master Bath. 7.05 Bedroom 2 14.20 Bedroom 3 10.84 Bathroom 2 4.46 2f Hallway 12.27 **Main Terrace** 10.82 Terrace 2 10.25