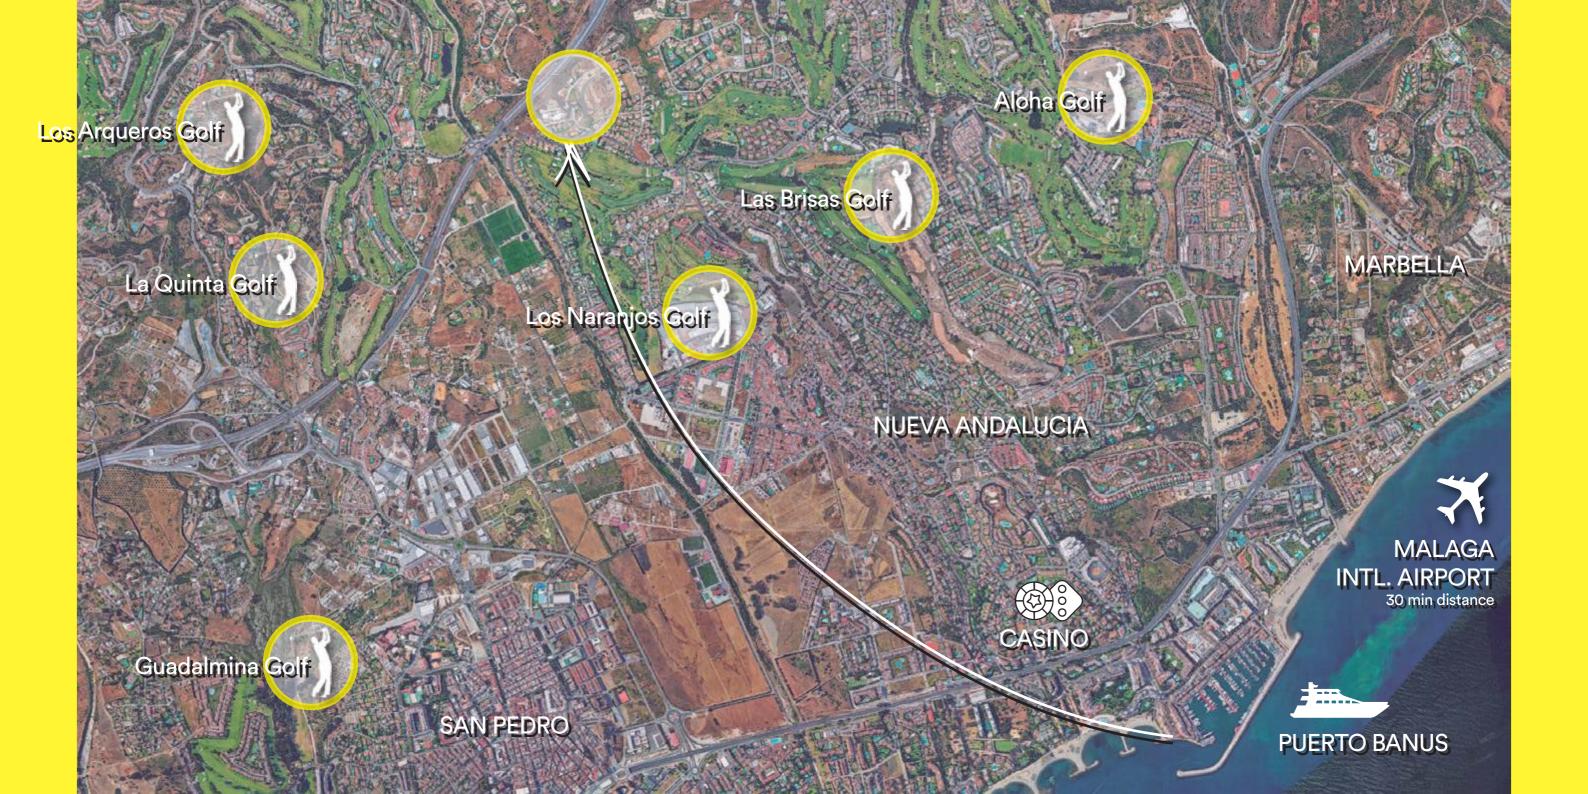

## Where

Marbella [Costa del Sol] South Spain; a place well known for its climate, beaches, golf courses, services and amenities; a place where a large international community enjoys a healthy lifestyle.