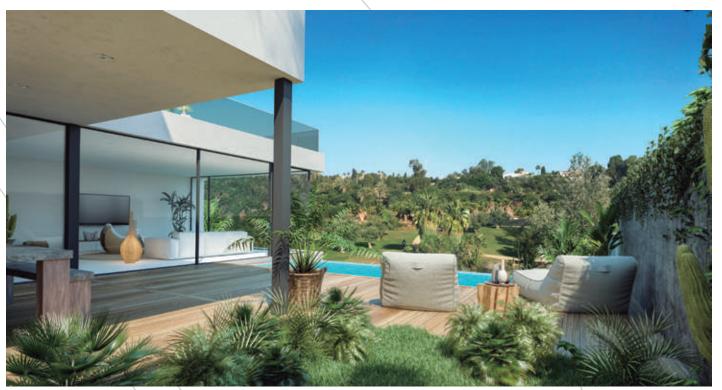

#### The Sanctuary Villas

Six independent luxury villas boasting a unique contemporary design, which exudes an atmosphere of perfect peace and equilibrium featuring the highest of qualities to ensure the maximum comfort. The houses are comprised of two floors and a habitable bright basement complete with your own private gym and Spa, including a hydro massage steam bath, a Sauna with an accessible patio and waterfall and a relaxing zen garden area to boost your natural calm.

They are all arranged in such a way to savour the perfect views over the golf course through the floor to ceiling triple glazed windows in both the bedrooms and spacious open plan living room to ensure an abundance of sunlight throughout the day, while still enjoying the seclusion that so much of us need today. Your living room leads directly onto the terrace and your own private infinity pool placed on a lush landscaped zen garden.

They are designed to bring nature into your home using elements that make you feel calm, at peace and above all welcomed into a space. The modern open plan, created with an eye for detail and the careful use of materials and natural colors and an abundance of light will produce a very different and much loved home.