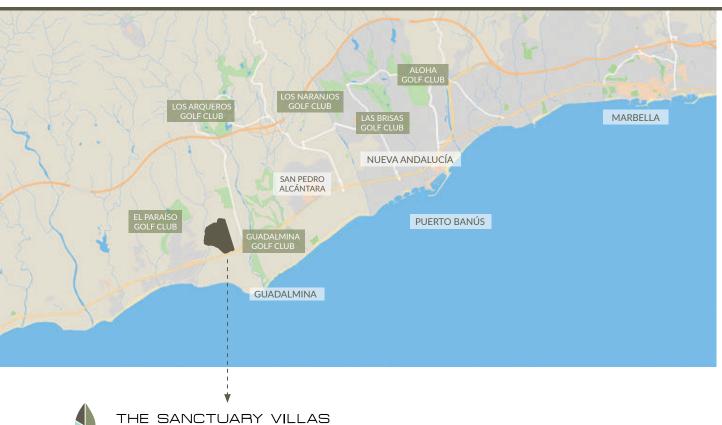

Located in the Exclusive "El Campanario" residential estate, just a short drive from Puerto Banus, Marbella, Benahavis and Estepona.

Walking distance to the residents Social Club: Spa Tennis and Paddle courts, schools, and restaurants, 1km to the best beaches and beach clubs, minutes from the best Golfing on the Costa del Sol.

## LOCATION

Located in the exclusive residential area of "El Campanario", near Puerto Banús, Marbella, Benahavis and Estepona. Close to residential social clubs with spa, tennis and paddle courts, international schools, restaurants and 1km from the best beaches and beach clubs. A few minutes from the best golf club on the Costa del Sol. Malaga airport is only 30 minutes away.