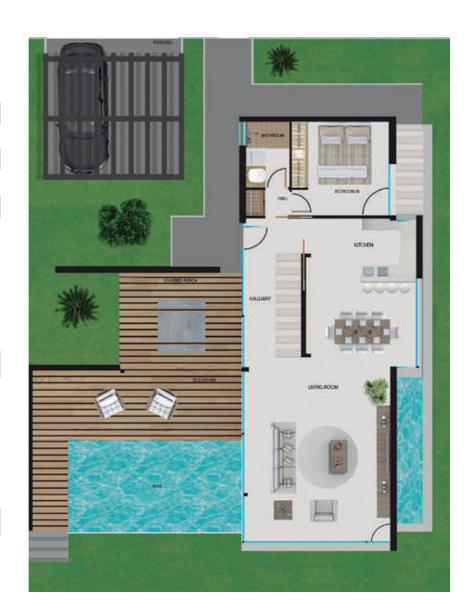

## **GROUND FLOOR**

My house, my temple, my sanctuary. It is luminous, harmonic and fresh.

## BUILT AREAS - GROUND FLOOR

Closed Areas 106,46 m<sup>2</sup> Covered Areas 33,02 m<sup>2</sup>

Opened Areas
71,96 m<sup>2</sup>

Bedrooms 1 Bathrooms 1

#### INTERIOR GROUND FLOOR

| HALLWAY     | 14,13  |
|-------------|--------|
| KITCHEN     | 25,73  |
| HALL        | 2,18   |
| BATHROOM    | 5,71   |
| BEDROOM III | 16,14  |
| LIVING ROOM | 42,57  |
| TOTAL       | 106,46 |

## COVERED EXTERIOR AREAS GROUND FLOOR

| COVERED ENTRANCE | 9,34  |
|------------------|-------|
| COVERED PORCH    | 23,68 |
| TOTAL            | 33,02 |

## OPENED EXTERIOR GROUND FLOOR

| SOLARIUM | 27,28 |
|----------|-------|
| POOL     | 44,68 |
| TOTAL    | 71,96 |