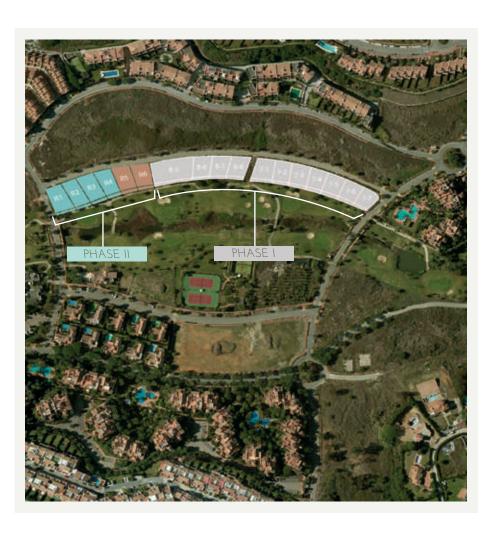

## THE PLOTS

| PLOTS | $M^2$                 |
|-------|-----------------------|
| R1    | 531,46 m <sup>2</sup> |
| R2    | 540,32 m <sup>2</sup> |
| R3    | 547,72 m <sup>2</sup> |
| R4    | 517,55 m <sup>2</sup> |
| R5    | 475,99 m <sup>2</sup> |
| R6    | 471,80 m <sup>2</sup> |