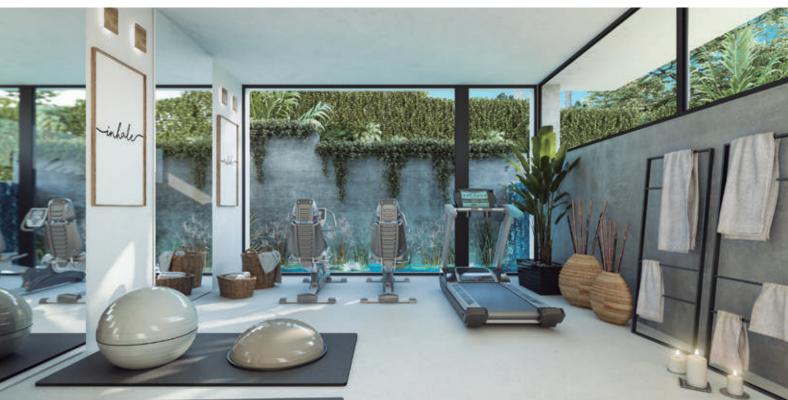

## **BASEMENT**

A place where you can indulge yourself, awake your senses and relax.

#### SPA / SAUNA / GYM

SPA with Finnish sauna and hydro massage shower.

Electric towel rails.

Sauna with tempered glass overlooking the Japanese patio.

Chill Out area with a fountain to cool down. Gym overlooking the zen garden.