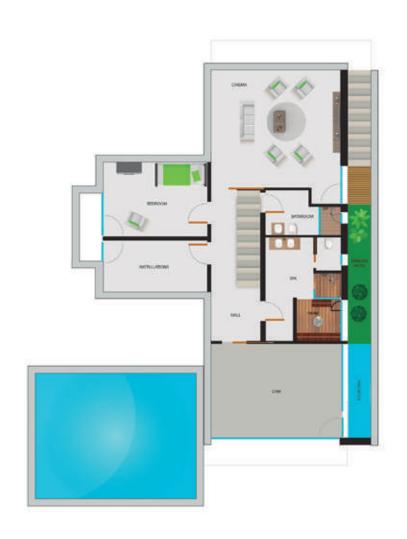

#### INTERIOR BASEMENT

| CINEMA        | 33,36  |
|---------------|--------|
| INSTALLATIONS | 14,78  |
| BEDROOM       | 14,52  |
| BATHROOM      | 6,27   |
| HALL          | 14,52  |
| SPA           | 16,73  |
| GYM           | 26,50  |
| TOTAL         | 126,38 |

#### EXTERIOR BASEMENT

| ENGLISH PATIO | 10,36 |
|---------------|-------|
| FOUNTAINS     | 5,35  |
| STAIRS        | 5,35  |
| TOTAL         | 21,06 |