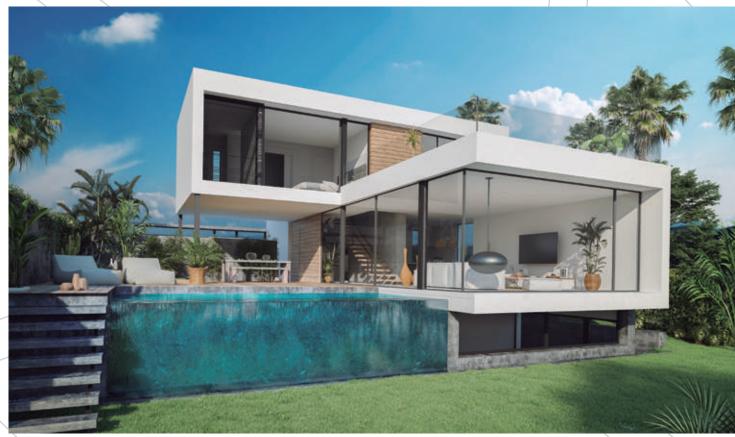

They are all arranged in such a way to savour the perfect views over the golf course through the floor to ceiling triple glazed windows in both the bedrooms and spacious open plan living room to ensure an abundance of sunlight throughout the day, while still enjoying the seclusion that so much of us need today. Your living room leads directly onto the terrace and your own private infinity pool placed on a lush landscaped zen garden.

## OPENED EXTERIOR GROUND FLOOR

| SOLARIUM | 27,28 |
|----------|-------|
| POOL     | 44,68 |
| TOTAL    | 71,96 |

#### POOL

Infinity with overflow, waterfall and extended pool