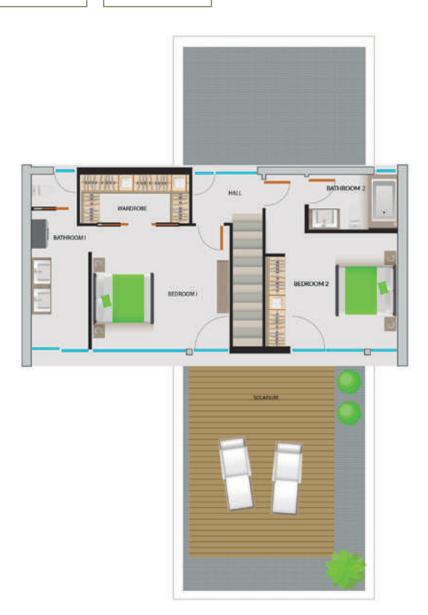

## FIRST FLOOR

A place to rest, enjoy and disconnect.

## BUILT AREAS - FIRST FLOOR

Closed Areas 69,90 m<sup>2</sup> Opened Areas
58,73 m<sup>2</sup>

Bedrooms **2**  Bathrooms **2** 

#### INTERIOR FIRST FLOOR

| HALL        | 8,29  |
|-------------|-------|
| BEDROOM I   | 17,66 |
| WARDROBE    | 6,14  |
| BATHROOM I  | 12,00 |
| BEDROOM II  | 19,65 |
| BATHROOM II | 6,16  |
| TOTAL       | 69.90 |

| EXTERIOR<br>FIRST FLOOR |       |
|-------------------------|-------|
| TERRACE                 | 18,81 |
| SOLARIUM                | 39,92 |
| TOTAL                   | 58,73 |