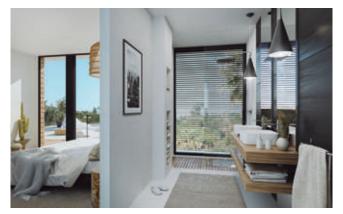

#### BATHROOMS

Solid oak wooden countertop, bowl style washbasins over countertop (round and rectangular design) Roca brand.

Suspended toilet, Roca brand, Gap model.

Modern faucets, Ramon Soler brand or similar.

Electric towel rails and underfloor heating through water. Bathtub in second bathroom. Shower tray with wood coated brand TEKA.