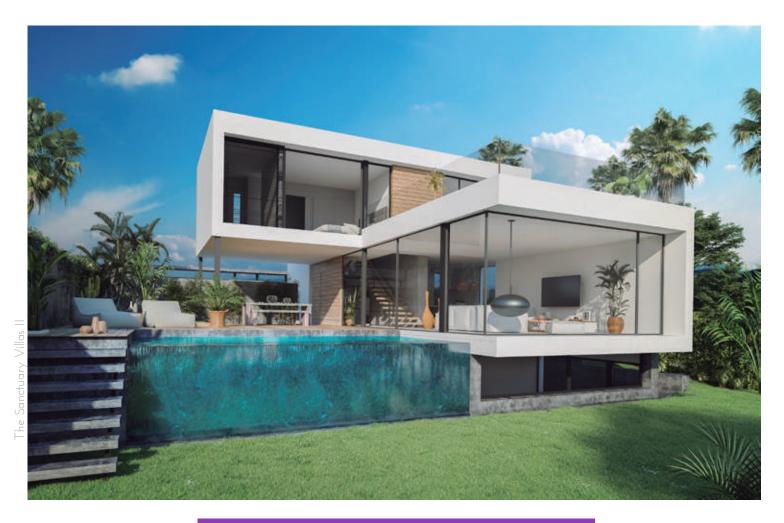

#### The Sanctuary Villas

Six independent luxury villas boasting a unique contemporary design, which exudes an atmosphere of perfect peace and equilibrium featuring the highest of qualities to ensure the maximum comfort. The houses are comprised of two floors and a habitable bright basement complete with your own private gym and Spa, including a hydro massage steam bath, a Sauna with an accessible patio and waterfall and a relaxing zen garden area to boost your natural calm.

They are all arranged in such a way to savour the perfect views over the golf course through the floor to ceiling triple glazed windows in both the bedrooms and spacious open plan living room to ensure an abundance of sunlight throughout the day, while still enjoying the seclusion that so much of us need today. Your living room leads directly onto the terrace and your own private infinity pool placed on a lush landscaped zen garden.

They are designed to bring nature into your home using elements that make you feel calm, at peace and above all welcomed into a space. The modern open plan, created with an eye for detail and the careful use of materials and natural colors and an abundance of light will produce a very different and much loved home.