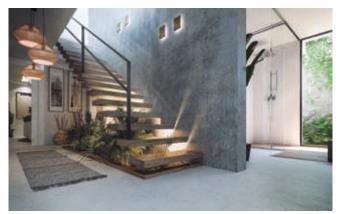

#### **STAIRCASE**

Floating staircase with oak steps. In the basement with artificial garden and ambient lights under the stairs (C.T. ambient light every two steps).

Black handrail of design according to C.T.