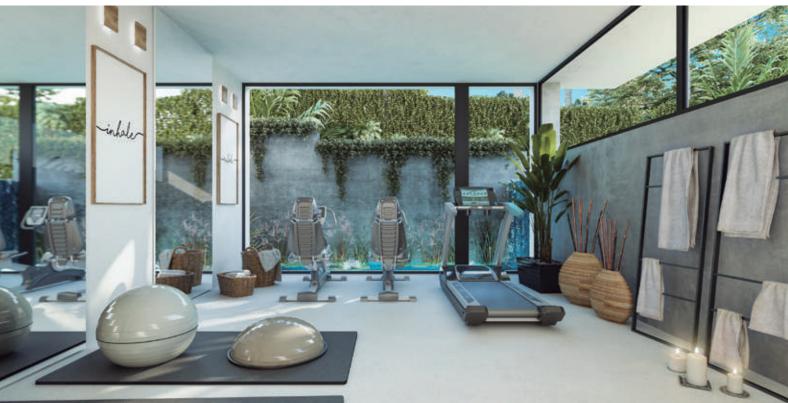

#### The Sanctuary Villas

Six independent luxury villas boasting a unique contemporary design, which exudes an atmosphere of perfect peace and equilibrium featuring the highest of qualities to ensure the maximum comfort. The houses are comprised of two floors and a habitable bright basement complete with your own private gym and Spa, including a hydro massage steam bath, a Sauna with an accessible patio and waterfall and a relaxing zen garden area to boost your natural calm.

## **BASEMENT**

A place where you can indulge yourself, awake your senses and relax.

#### SPA / SAUNA / GYM

SPA with Finnish sauna and hydro massage shower.

Electric towel rails.

Sauna with tempered glass overlooking the Japanese patio.

Chill Out area with a fountain to cool down. Gym overlooking the zen garden.