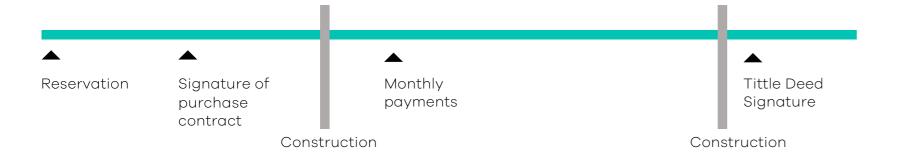

# **ALEXIA · LIFE**

From **293.000 €**+VAT

| _   |                                               | Net price    | VAT 10 %    | Total        |
|-----|-----------------------------------------------|--------------|-------------|--------------|
|     | Price from                                    | 293.000,00 € | 29.300,00 € | 322.300,00 € |
| •   | Payment Terms                                 | Net price    | VAT 10 %    | Total        |
|     | Reservation                                   | 6.000,00 €   | 600,00 €    | 6.600,00 €   |
| 20% | Signature of purchase<br>Contract             | 58.600,00 €  | 5.860,00 €  | 64.460,00 €  |
| 10% | Six months after signing<br>Purchase contract | 29.300,00 €  | 2.930,00 €  | 32.230,00 €  |
| 70% | Tittle Deed Signature                         | 205.100,00 € | 20.510,00 € | 225.610,00 € |

The price of € 293,000 corresponds to the most economical housing of the promotion of type of 2 bedrooms. All amounts paid on account are guaranteed. The amount corresponding to the reservation may vary depending on the type of housing chosen. The amount corresponding to the reservation will be deducted from the contribution of the 20% upon signing the purchase agreement. In general, the amount corresponding to the remaining 10% will be effective 6 months after the signing of the private trading contract. These guarantees are reflected in the future home purchase contract. It is delivered at the time of deeds of the house and the following documentation: Manual of use of the house, guarantees of the installed devices, as built plans of the finished house, including facilities and Energy Certificate.