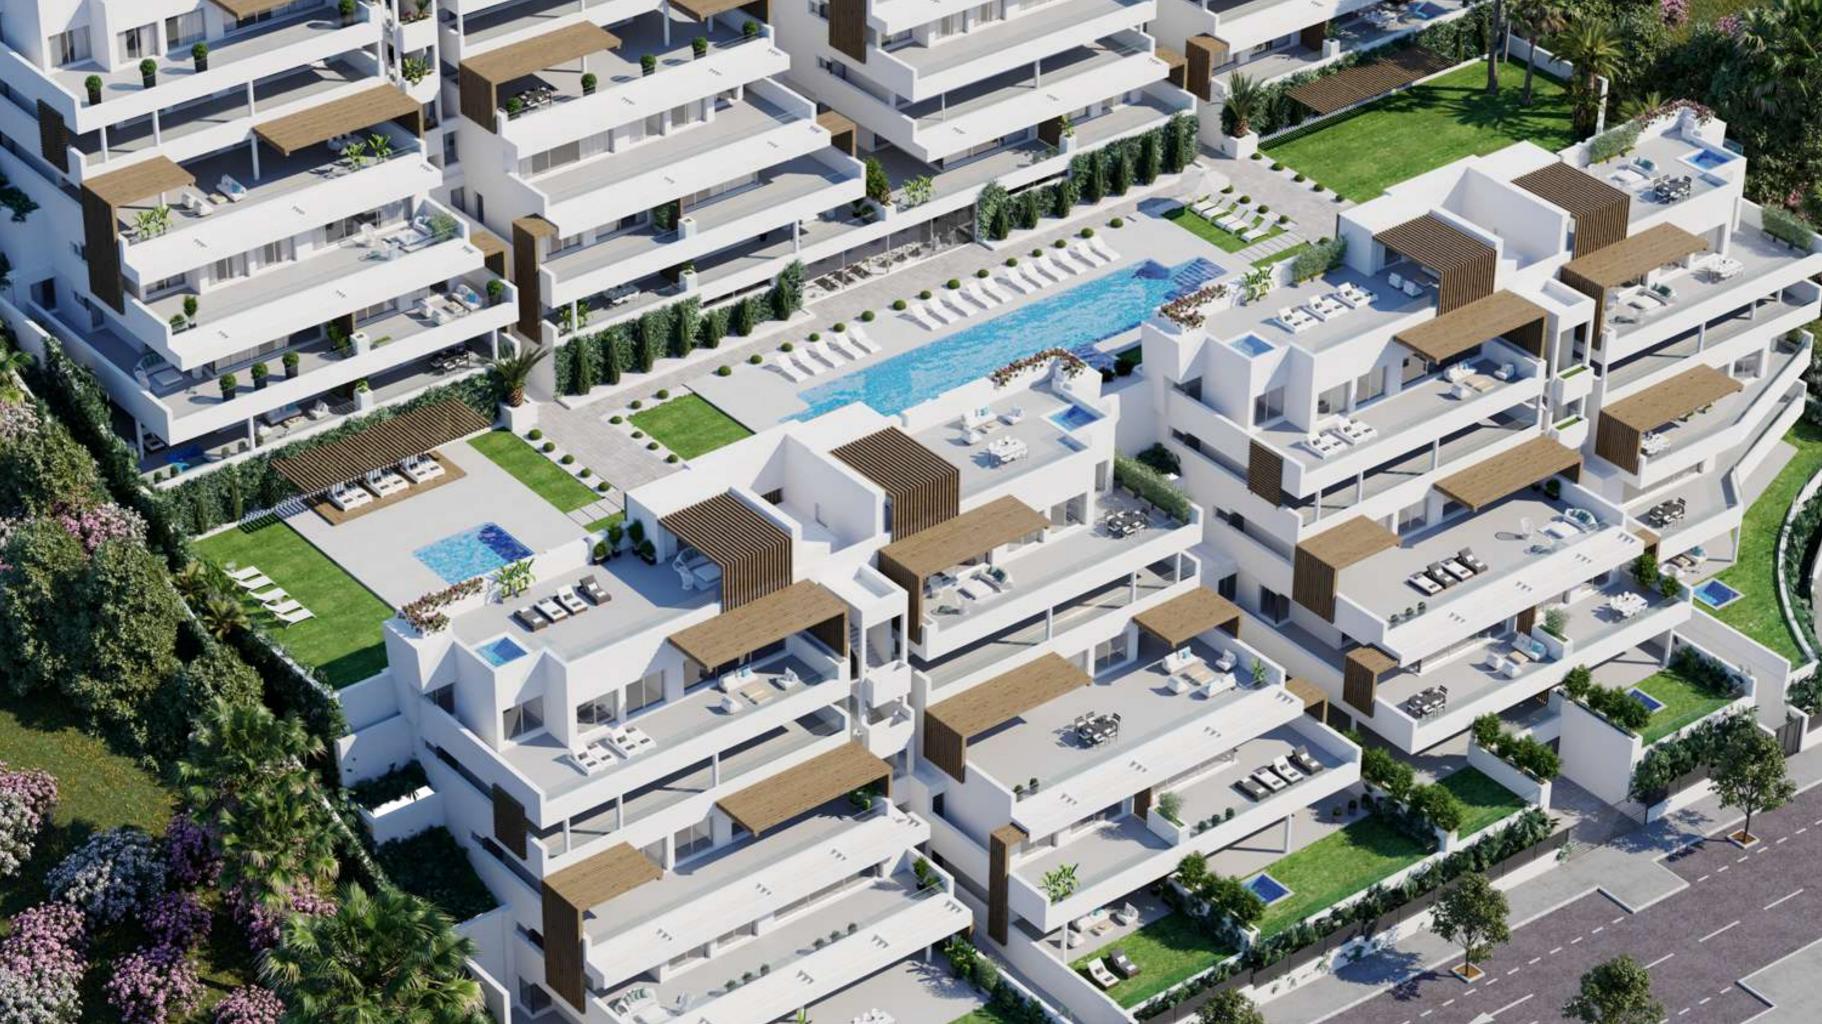

## **BUILDING**

**ALEXIA** • LIFE, is a residential complex of exclusive design. The independent apartments are distributed in several buildings and form a private urbanization with common zones for your use and enjoyment.

The residential complex consists of **52 homes with 2, 3 and 4 bedrooms**, with large terraces. The ground floor apartments have extensive gardens and the duplex penthouses wonderful terraces.

The common areas have child and adult pools, gym, lounge, social club with gourmet area and playroom.

## **COMMON ZONES**

The residential complex has a fully equipped gym with sports facilities, social premises equipped with kitchen, tv screen and projector (cinema), child and adult pools and landscaped area for free recreation.