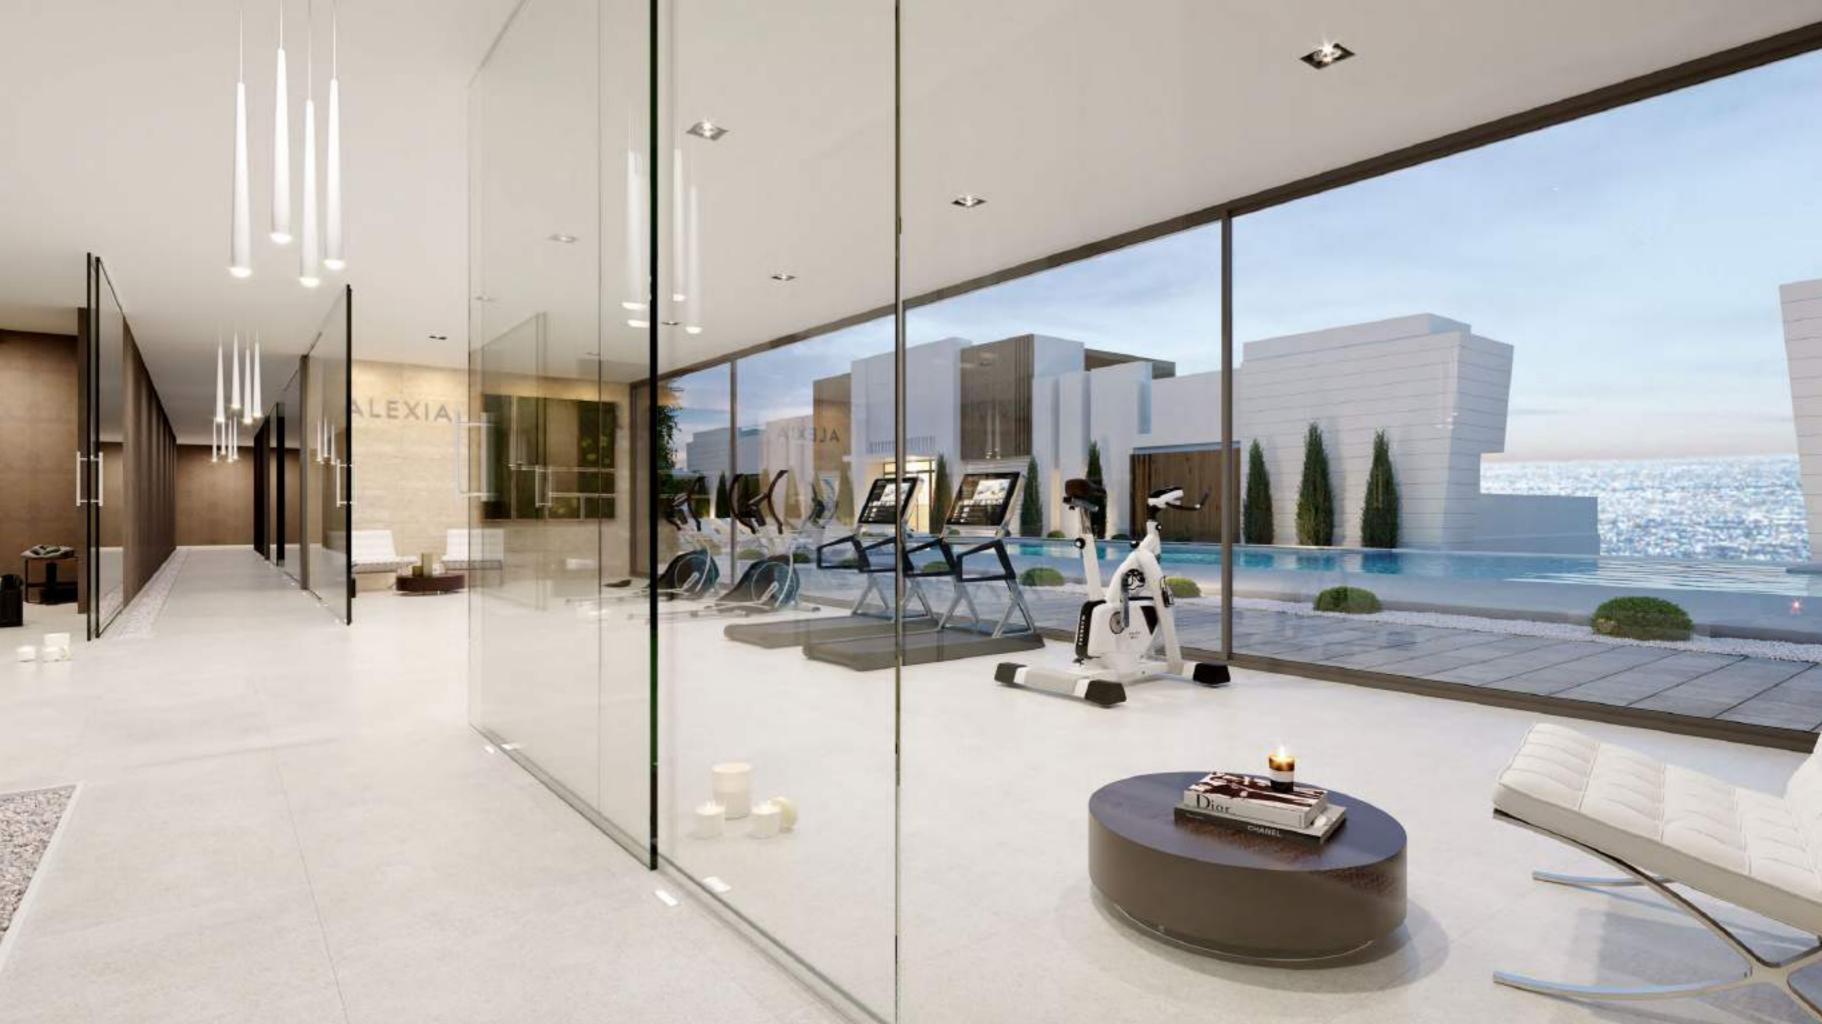

The residential complex consists of **52 homes with 2, 3 and 4 bedrooms**, with large terraces. The ground floor apartments have extensive gardens and the duplex penthouses wonderful terraces.

The common areas have child and adult pools, gym, lounge, social club with gourmet area and playroom.

## **COMMON ZONES**

The residential complex has a fully equipped gym with sports facilities, social premises equipped with kitchen, tv screen and projector (cinema), child and adult pools and landscaped area for free recreation.