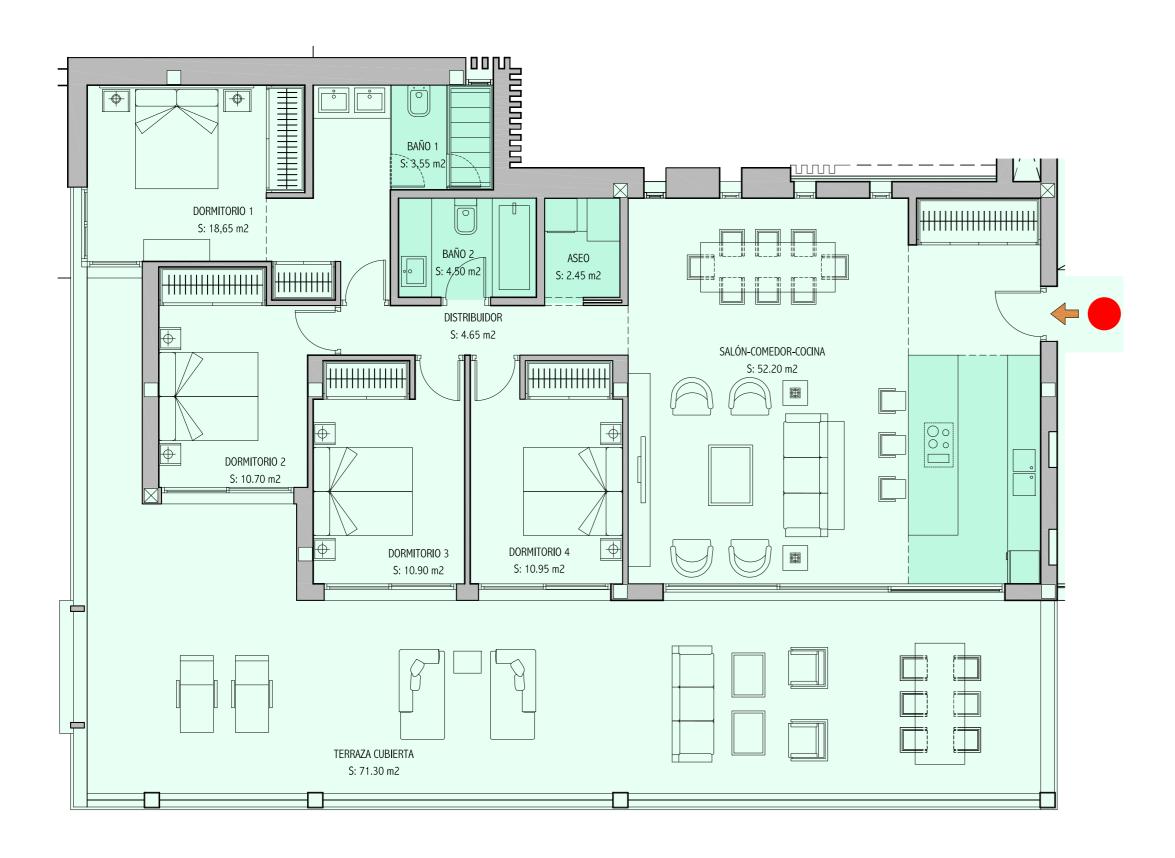

## **OUR HOUSES**

## 4 BEDROOMS

· Entrance to housing marked with a red dot

· Security entrance door

· Kitchen open plan to the living room

depending on the house chosen.

· Large windows

· Master bedroom with en-suite dressing room

· Terrace