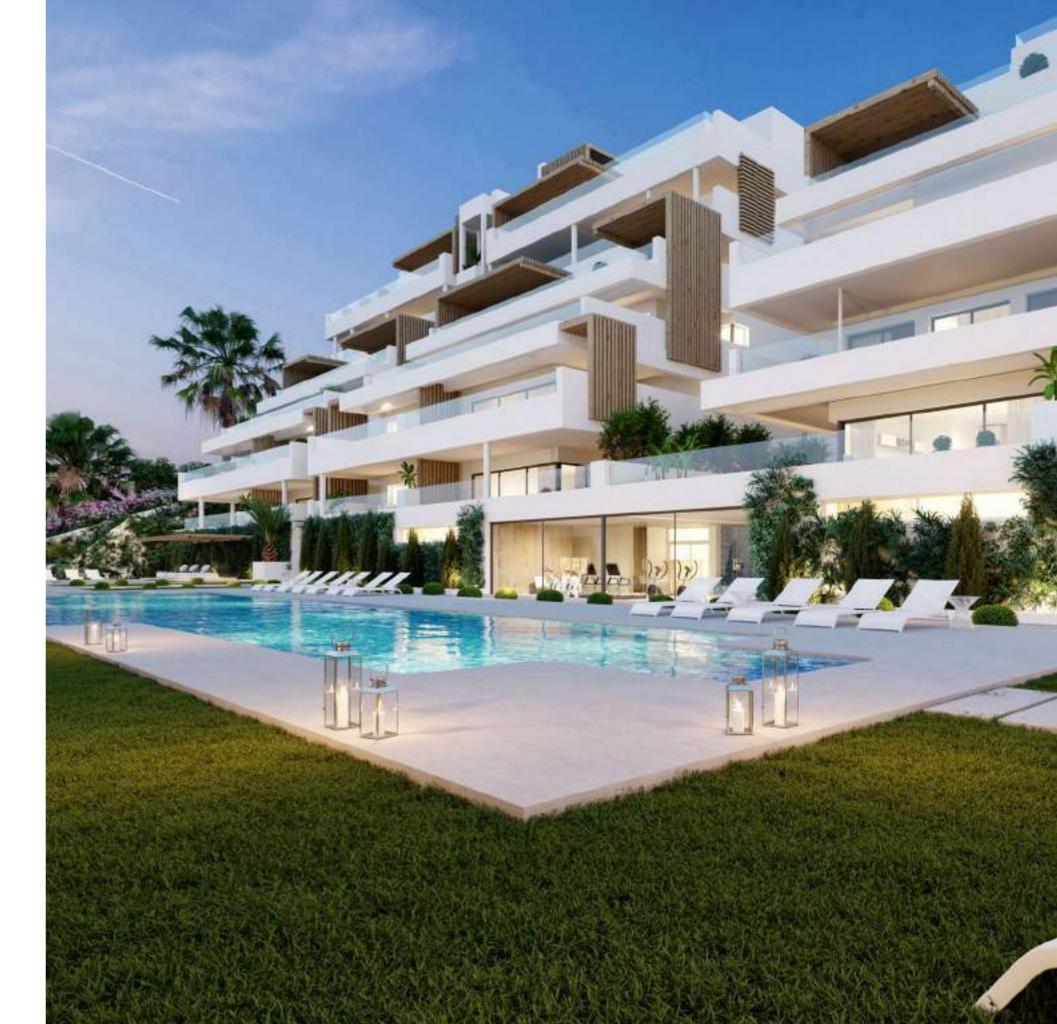

## **BUILDING**

**ALEXIA** • LIFE, is a residential complex of exclusive design. The independent apartments are distributed in several buildings and form a private urbanization with common zones for your use and enjoyment.

The residential complex consists of **52 homes with 2, 3 and 4 bedrooms**, with large terraces. The ground floor apartments have extensive gardens and the duplex penthouses wonderful terraces.

The common areas have child and adult pools, gym, lounge, social club with gourmet area and playroom.

## **COMMON ZONES**

The residential complex has a fully equipped gym with sports facilities, social premises equipped with kitchen, tv screen and projector (cinema), child and adult pools and landscaped area for free recreation.