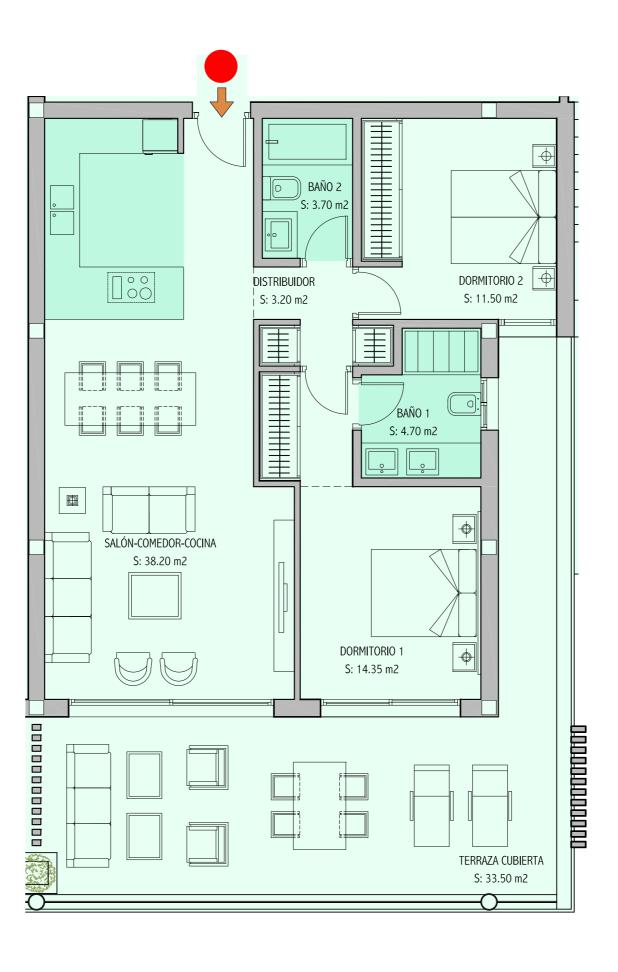

## **2 BEDROOMS**

· Entrance to housing marked with a red dot

· Security entrance door

· Courtesy closet

· Large windows

· Master bedroom with dressing room

· Terrace