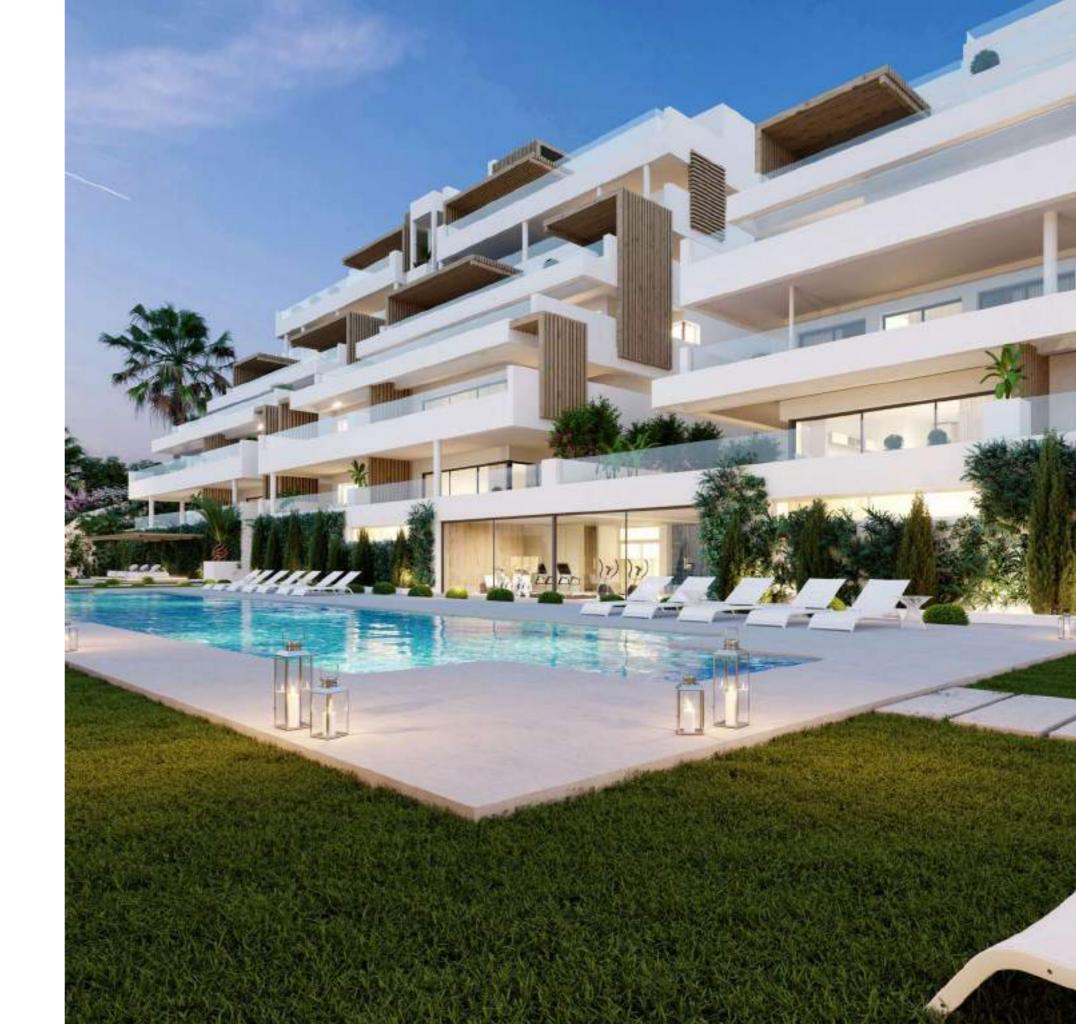

## **BUILDING**

**ALEXIA** • LIFE, is a residential complex of exclusive design. The independent apartments are distributed in several buildings and form a private urbanization with common zones for your use and enjoyment.

The residential complex consists of **52 homes with 2, 3 and 4 bedrooms**, with large terraces. The ground floor apartments have extensive gardens and the duplex penthouses wonderful terraces.

The common areas have child and adult pools, gym, lounge, social club with gourmet area and playroom.

## **COMMON ZONES**

The residential complex has a fully equipped gym with sports facilities, social premises equipped with kitchen, tv screen and projector (cinema), child and adult pools and landscaped area for free recreation.