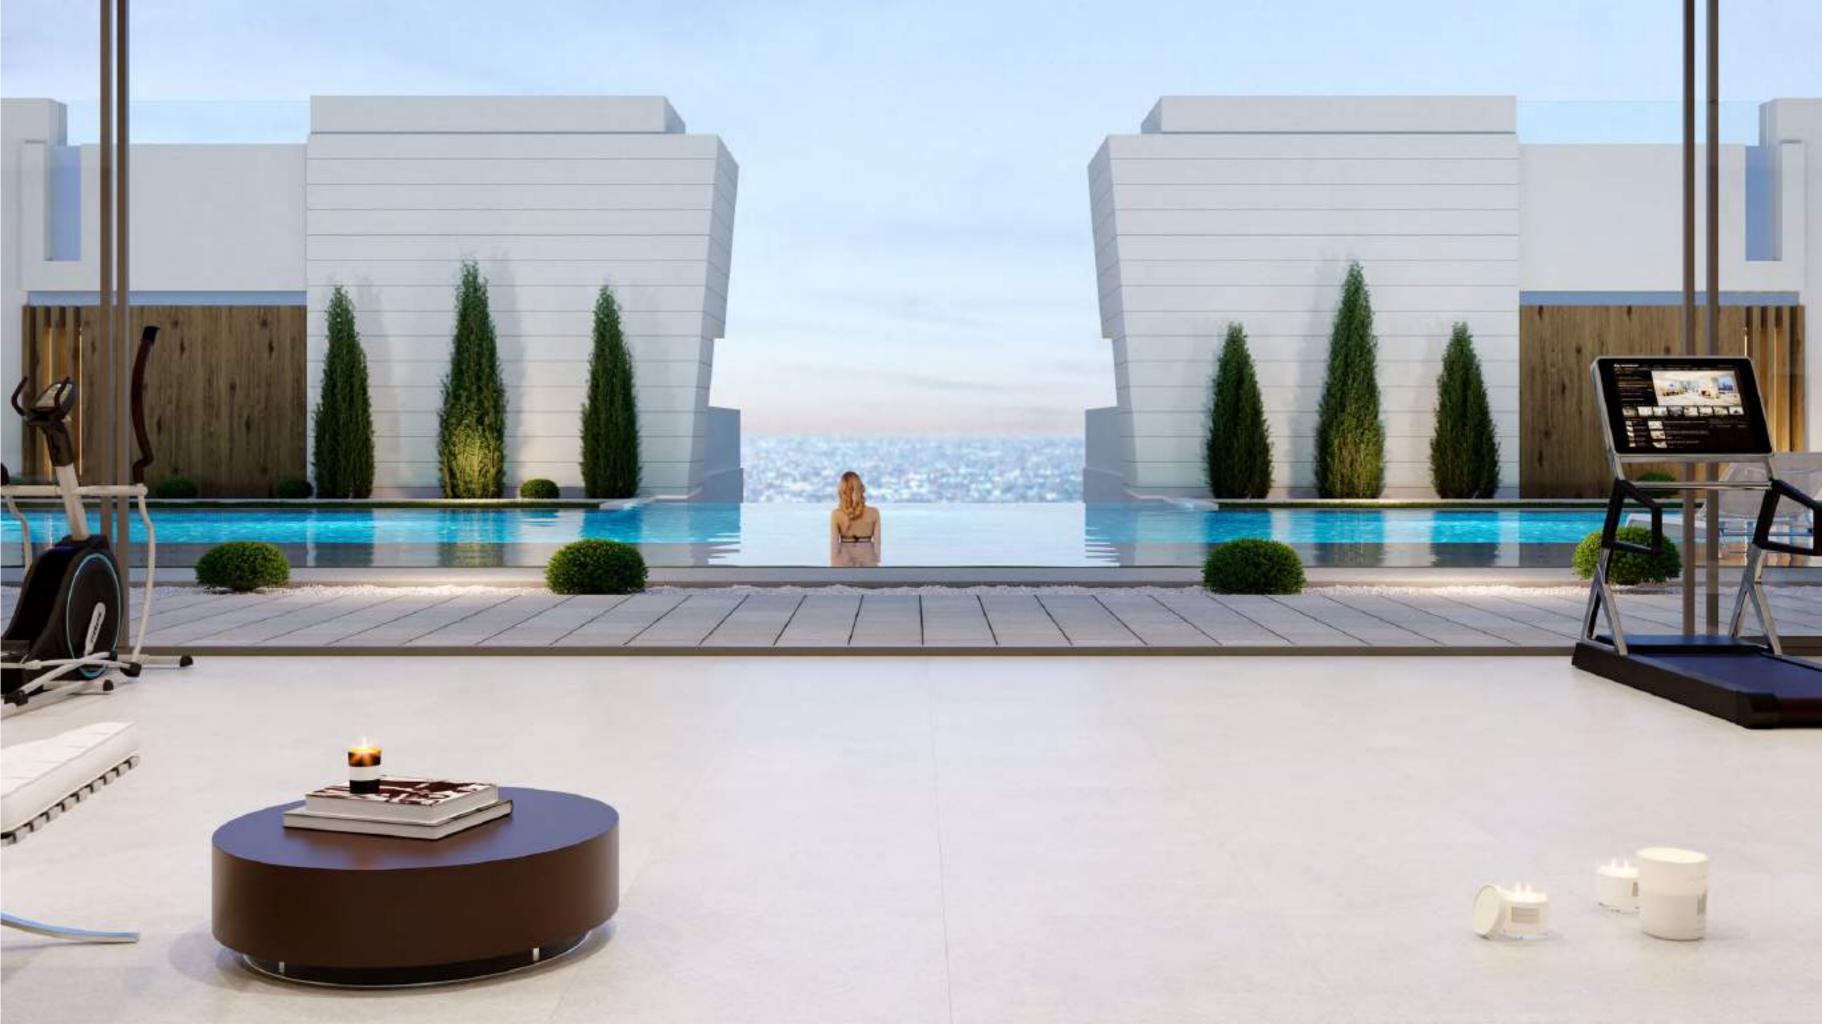

The residential complex consists of **52 homes with 2, 3 and 4 bedrooms**, with large terraces. The ground floor apartments have extensive gardens and the duplex penthouses wonderful terraces.

The common areas have child and adult pools, gym, lounge, social club with gourmet area and playroom.

## **COMMON ZONES**

The residential complex has a fully equipped gym with sports facilities, social premises equipped with kitchen, tv screen and projector (cinema), child and adult pools and landscaped area for free recreation.