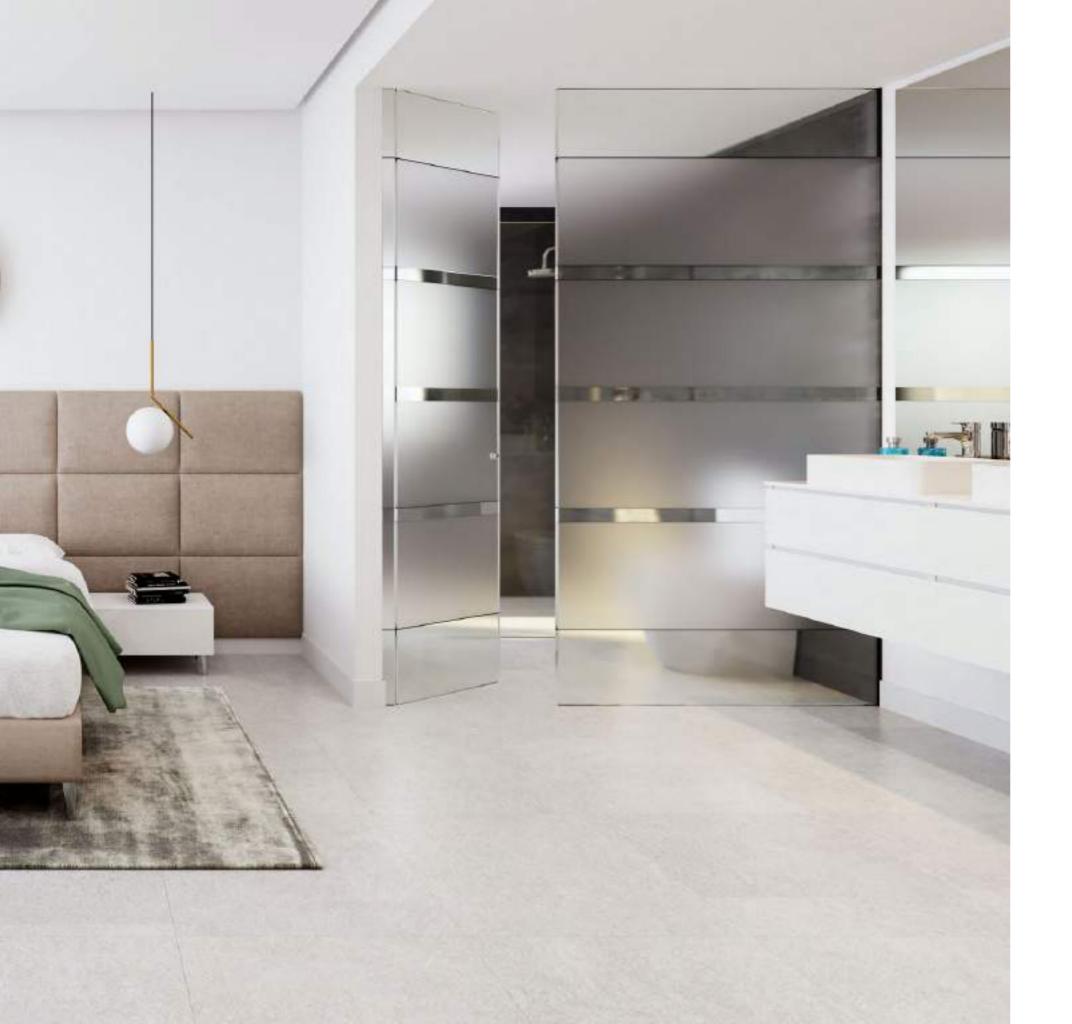

#### **PAVEMENTS AND COATINGS**

In living room, bedrooms and hallways, there are stoneware floor tiles with range of colour options to choose from. Skirting board are of the same material. The paint will be washable smooth white plastic. The floors of the bathrooms and kitchens will be porcelain stoneware and wall tiling will be first quality ceramic. There is a choice of different finishes for the bathrooms.

# INSTALLATION OF PLUMBING AND BATHROOMS

In the bathrooms, the sanitary equipment will ROCA or a similar, in a white modern design. The shower base is of a white solid mineral type and bathtubs will be ROCA or similar. The mirrors in the bathrooms will be backlit