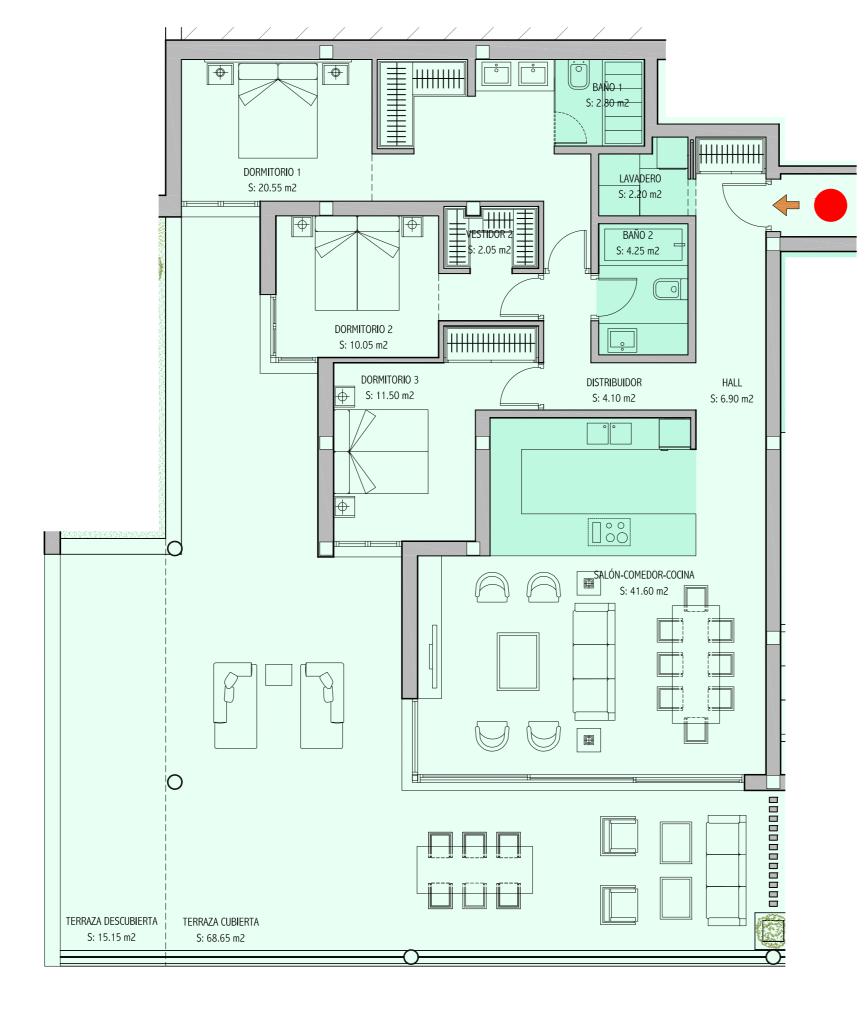

# **OUR HOUSES**

## **2 BEDROOMS**

· Entrance to housing marked with a red dot

· Security entrance door

· Courtesy closet

· Large windows

· Master bedroom with dressing room

· Terrace