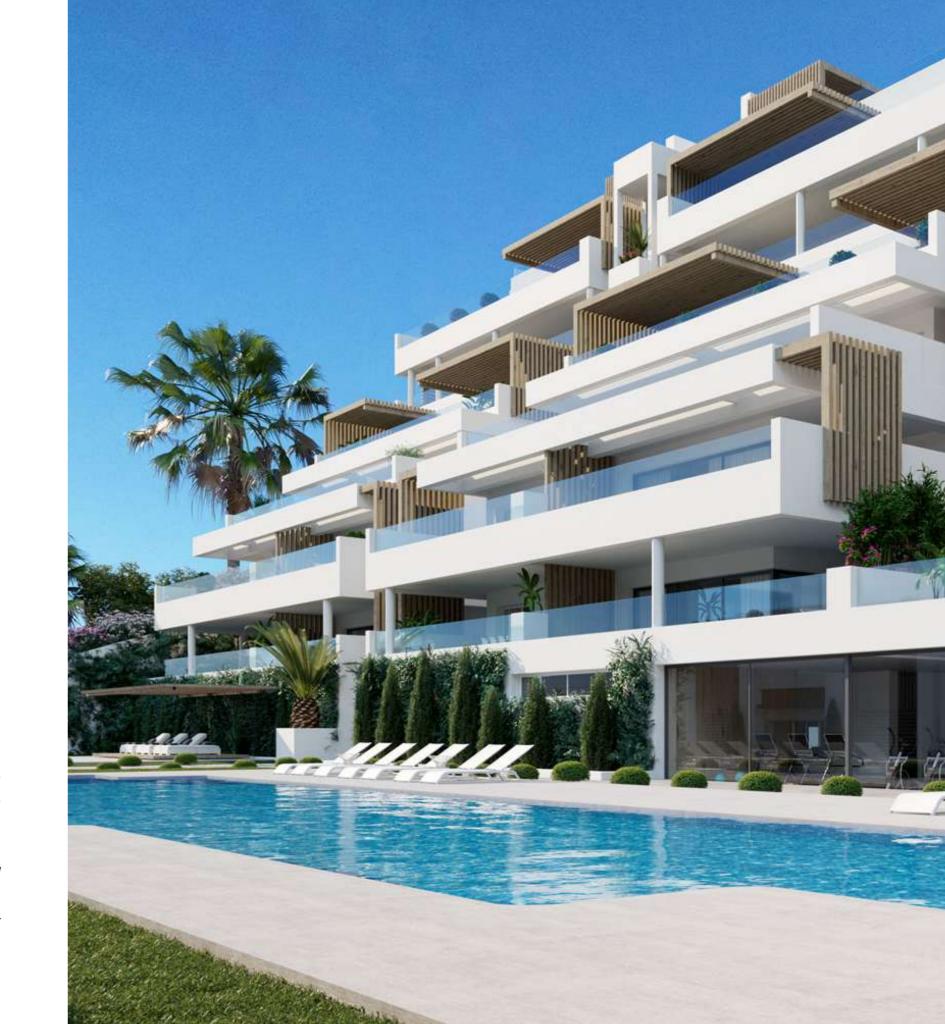

## **COMMON ZONES**

The residential complex has a fully equipped gym with sports facilities, social premises equipped with kitchen, tv screen and projector (cinema), child and adult pools and landscaped area for free recreation.

## **TERRACE**

The terraces have a stoneware non-slip finish floors for outdoors. The terraces have the benefit of glass balustrades, so you can enjoy the best uninterrupted views.