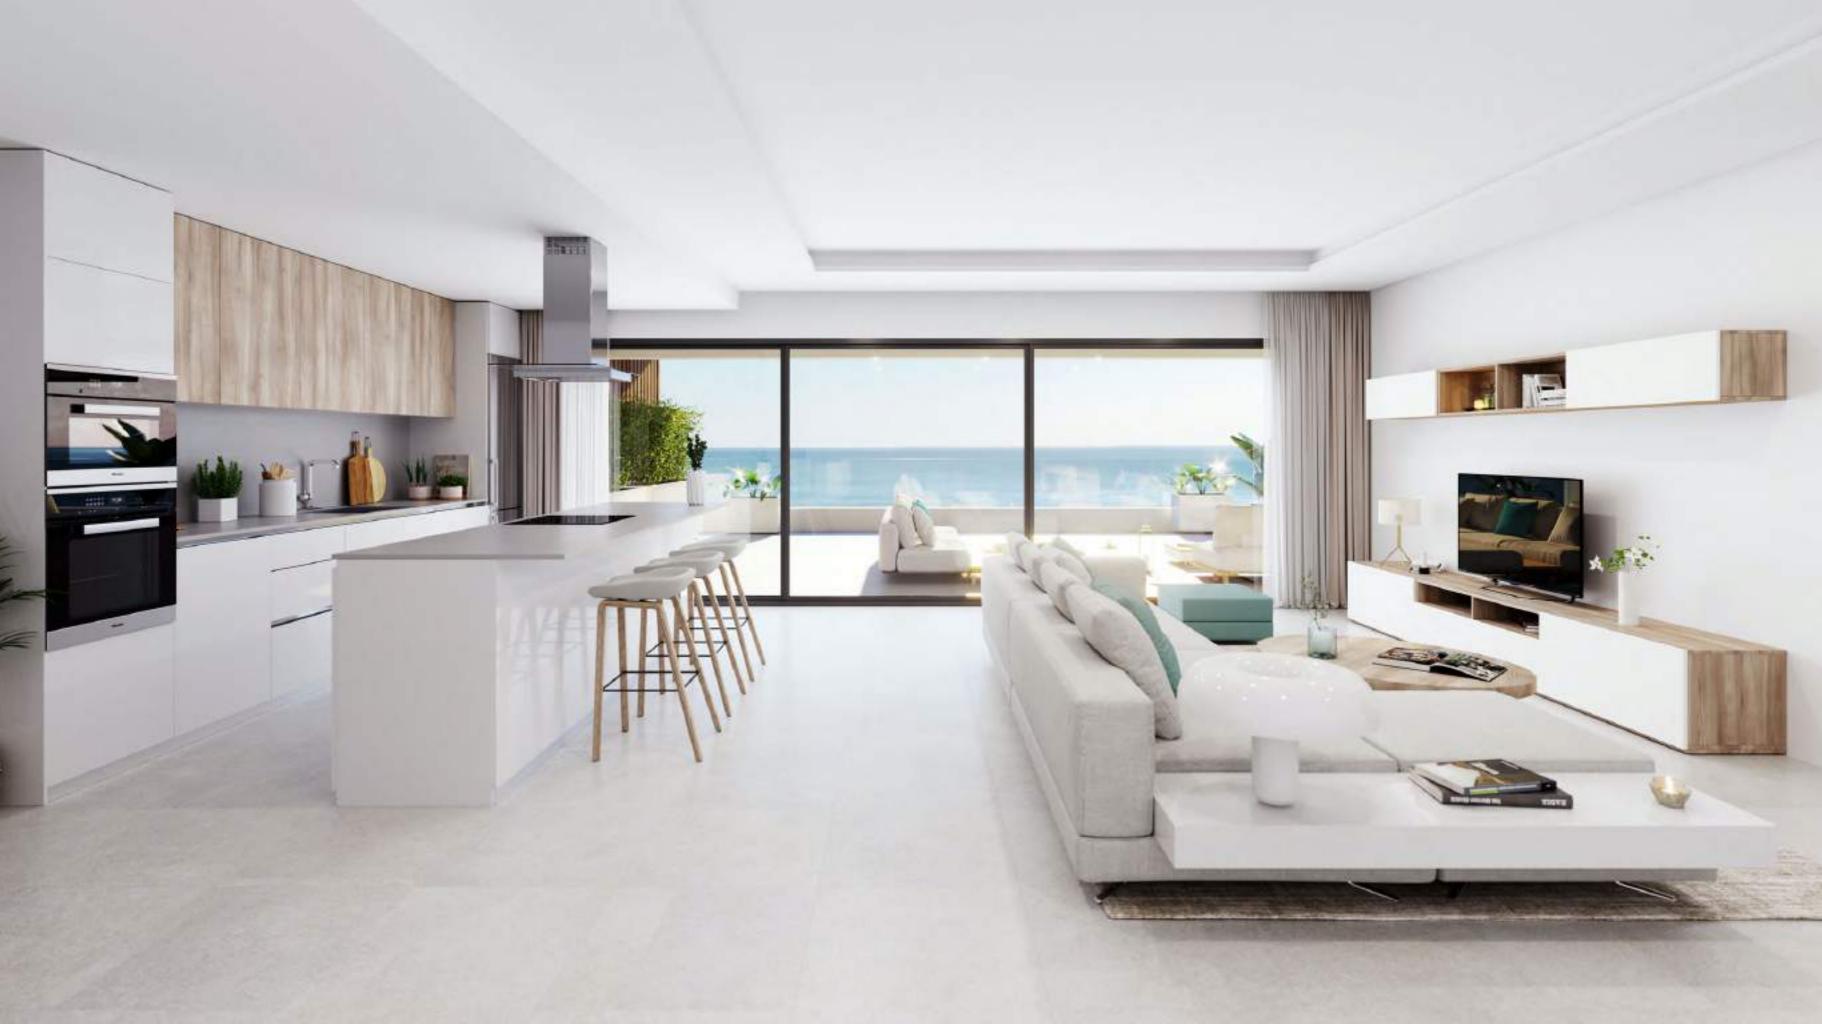

The kitchen has low and high cupboards with hidden handles. The drawers have 'smoothglide' closing. You will have several choices of colours, for both countertop and cupboard doors.

The kitchen is equipped with induction hob, stainless steel sink, multifunction oven, built-in microwave, combi-fridge, washing machine and decorative bell made of stainless steel.

The residential complex consists of **52 homes with 2, 3 and 4 bedrooms**, with large terraces. The ground floor apartments have extensive gardens and the duplex penthouses wonderful terraces.

The common areas have child and adult pools, gym, lounge, social club with gourmet area and playroom.