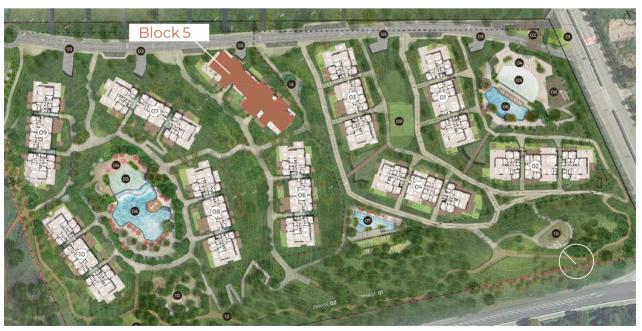

| BLOCK 5 | TYPOLOGY   | FLOOR | PRICE (€)* |
|---------|------------|-------|------------|
| 5-0.A   | 3 bedrooms | 0     | 1.140.000  |
| 5-0.B   | 4 bedrooms | 0     | 1.330.000  |
| 5-0.C   | 3 bedrooms | 0     | 1.150.000  |
| 5-1.A   | 3 bedrooms | 1     | 1.070.000  |
| 5-1.B   | 2 bedrooms | 1     | Sold       |
| 5-1.C   | 3 bedrooms | 1     | 1.020.000  |
| 5-1.D   | 2 bedrooms | 1     | Sold       |
| 5-2.A   | 3 bedrooms | 2     | Sold       |
| 5-2.B   | 2 bedrooms | 2     | Sold       |
| 5-2.C   | 3 bedrooms | 2     | 1.080.000  |
| 5-2.D   | 2 bedrooms | 2     | Sold       |
| 5-3.A   | Penthouse  | 3     | Reserved   |
| 5-3.B   | Penthouse  | 3     | Sold       |

2 | 7

<sup>\*</sup>All prices exclude VAT. Project under development, The information provided here may be subject to modifications imposed by the competent authority, as well as those that are motivated by technical or legal requirements made manifest during its execution (RD 515/89). This document is a commercial presentation of qualities. A separated contractual document will be annexed to the contract.