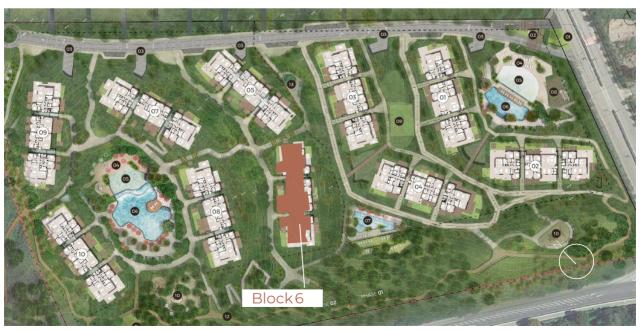

| BLOCK 6 | TYPOLOGY   | FLOOR | PRICE (€)* |
|---------|------------|-------|------------|
| 6-0.A   | 3 bedrooms | 0     | 1.130.000  |
| 6-0.B   | 4 bedrooms | 0     | 1.220.000  |
| 6-0.C   | 3 bedrooms | 0     | Sold       |
| 6-1.A   | 3 bedrooms | 1     | 990.000    |
| 6-1.B   | 2 bedrooms | 1     | 630.000    |
| 6-1.C   | 3 bedrooms | 1     | 1.050.000  |
| 6-1.D   | 2 bedrooms | 1     | 620.000    |
| 6-2.A   | 3 bedrooms | 2     | 1.050.000  |
| 6-2.B   | 2 bedrooms | 2     | 680.000    |
| 6-2.C   | 3 bedrooms | 2     | Sold       |
| 6-2.D   | 2 bedrooms | 2     | Sold       |
| 6-3.A   | Penthouse  | 3     | Sold       |
| 6-3.B   | Penthouse  | 3     | Sold       |

3 | 7

<sup>\*</sup>All prices exclude VAT. Project under development, The information provided here may be subject to modifications imposed by the competent authority, as well as those that are motivated by technical or legal requirements made manifest during its execution (RD 515/89). This document is a commercial presentation of qualities. A separated contractual document will be annexed to the contract.