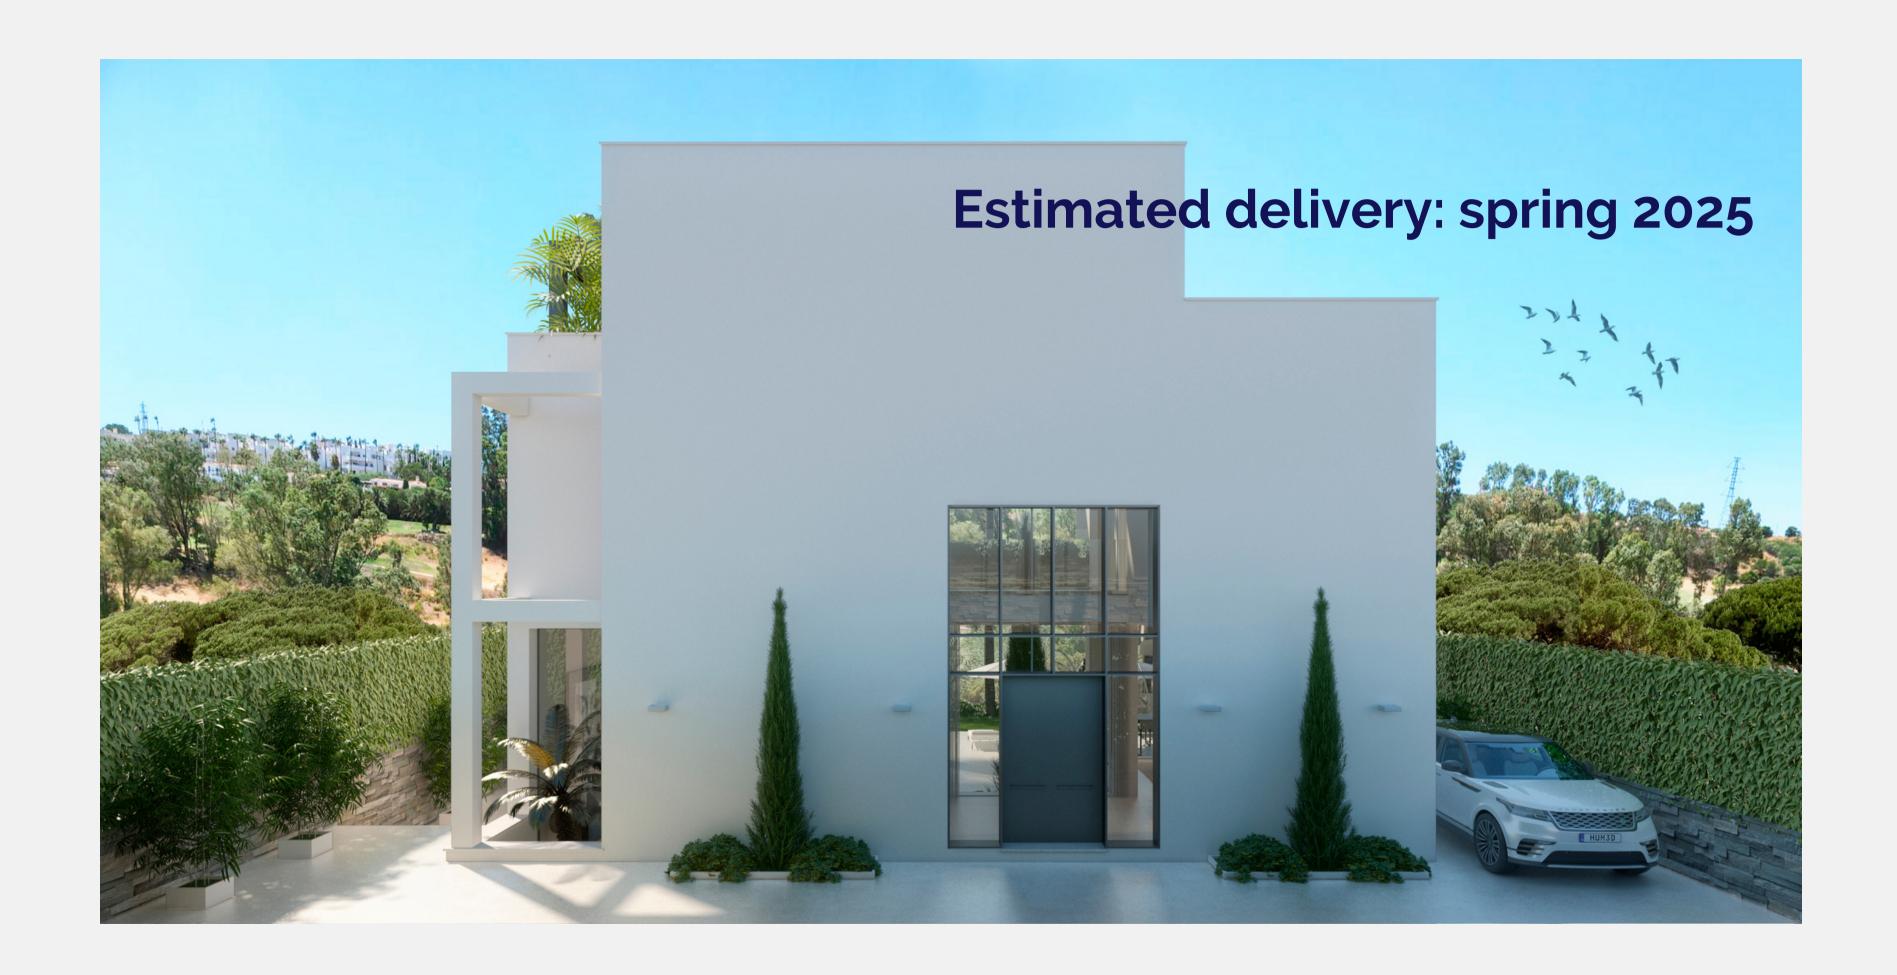

#### Plot from 400 m2 - Built from 380 m2

Double height ceiling in hall & chimney in lounge, open plan kitchen, covered / uncovered terraces. Stone / wooden details on the facade & in interiors. Domotics.

Basement, solarium, private pool & spectacular therapeutic gardens.

Extras at additional cost on request:

(heated pool / roof jacuzzi / sanarium / sauna / gym / home cinema, etc.)