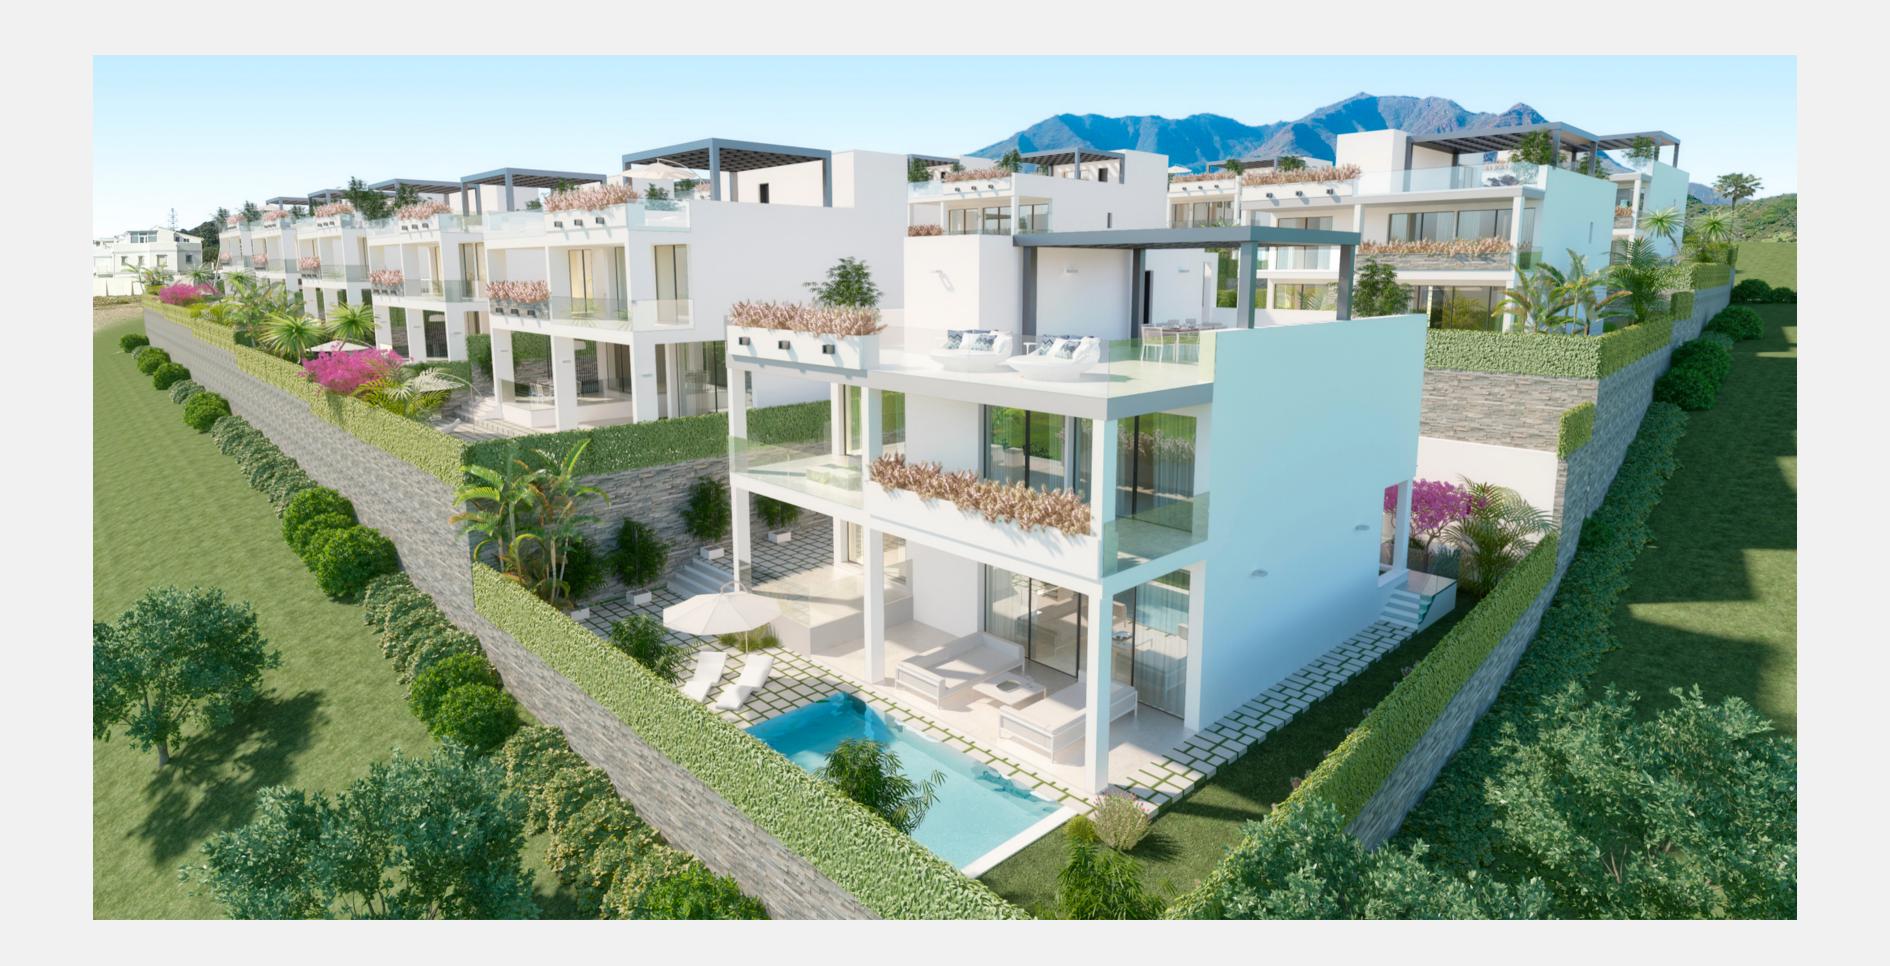

### 17 units of 3 & 4 bedroom detached villas

#### Plot from 400 m2 - Built from 380 m2

Double height ceiling in hall & chimney in lounge, open plan kitchen, covered / uncovered terraces. Stone / wooden details on the facade & in interiors. Domotics.

Basement, solarium, private pool & spectacular therapeutic gardens.

Extras at additional cost on request:

(heated pool / roof jacuzzi / sanarium / sauna / gym / home cinema, etc.)