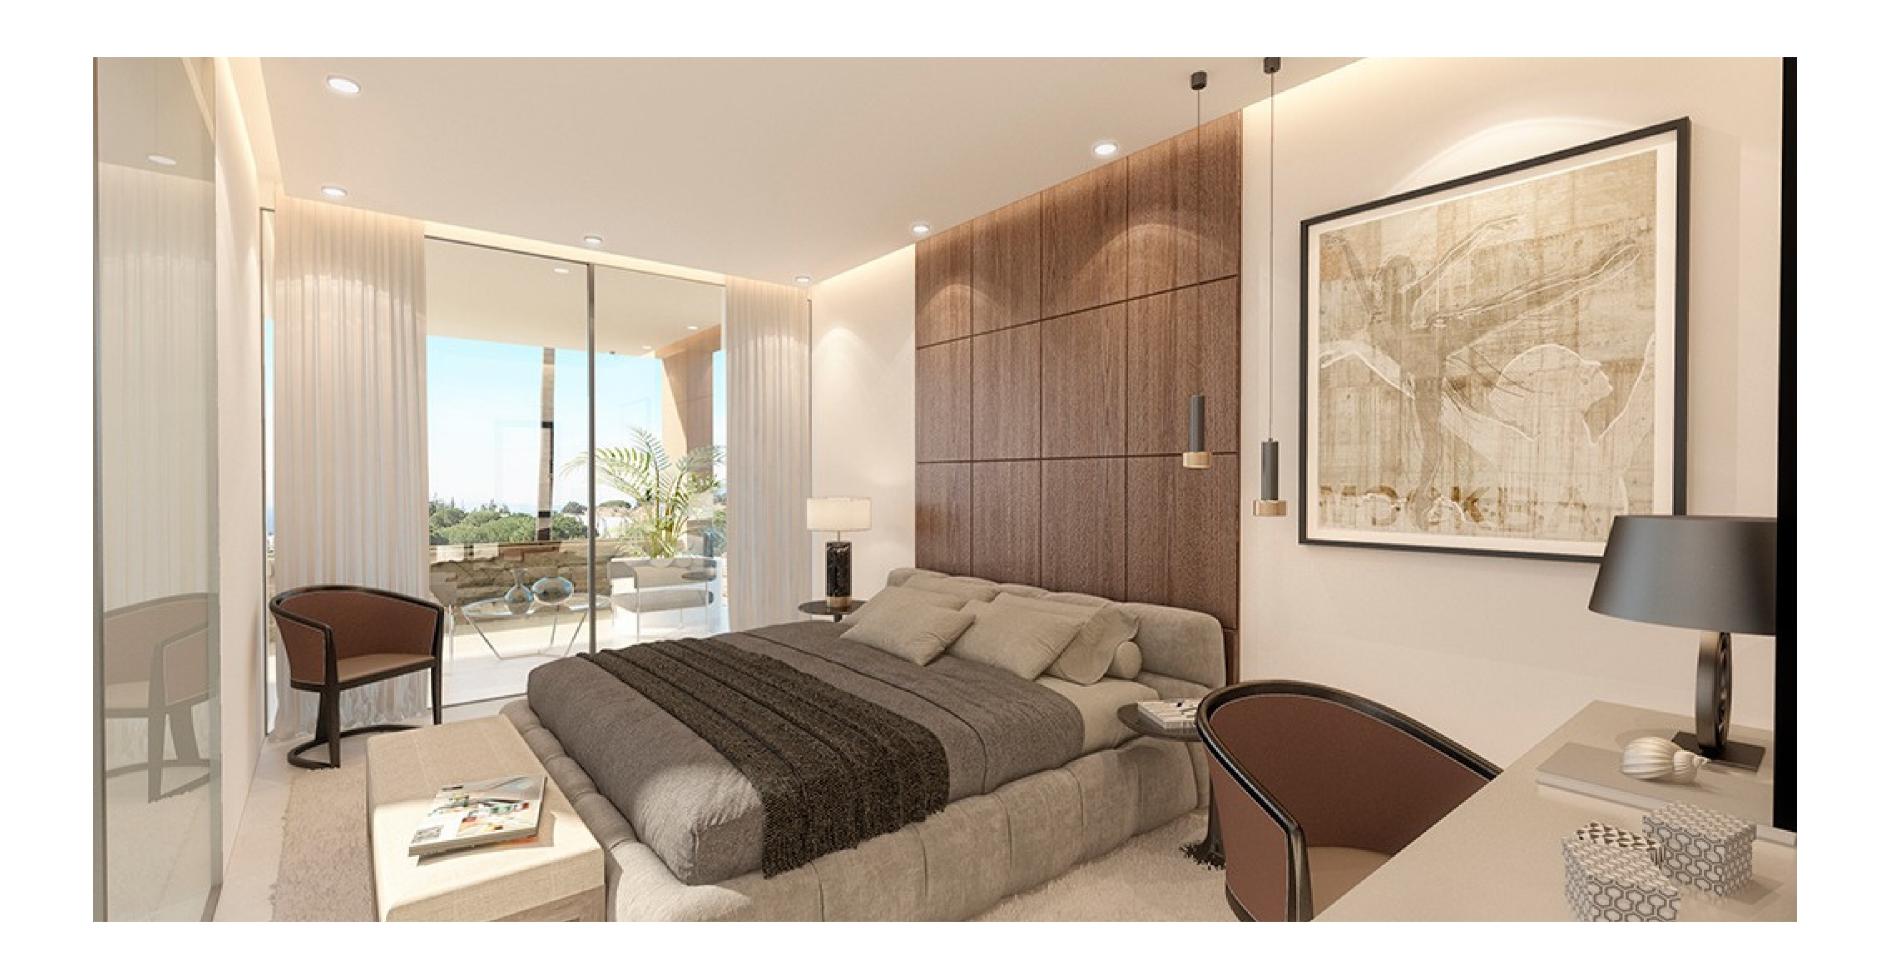

#### Plot from 400 m2 - Built from 380 m2

Double height ceiling in hall & chimney in lounge, open plan kitchen, covered / uncovered terraces. Stone / wooden details on the facade & in interiors. Domotics.

# Modern homes designed to provide integral comfort and wellbeing.

El Duende: the art to feel life.