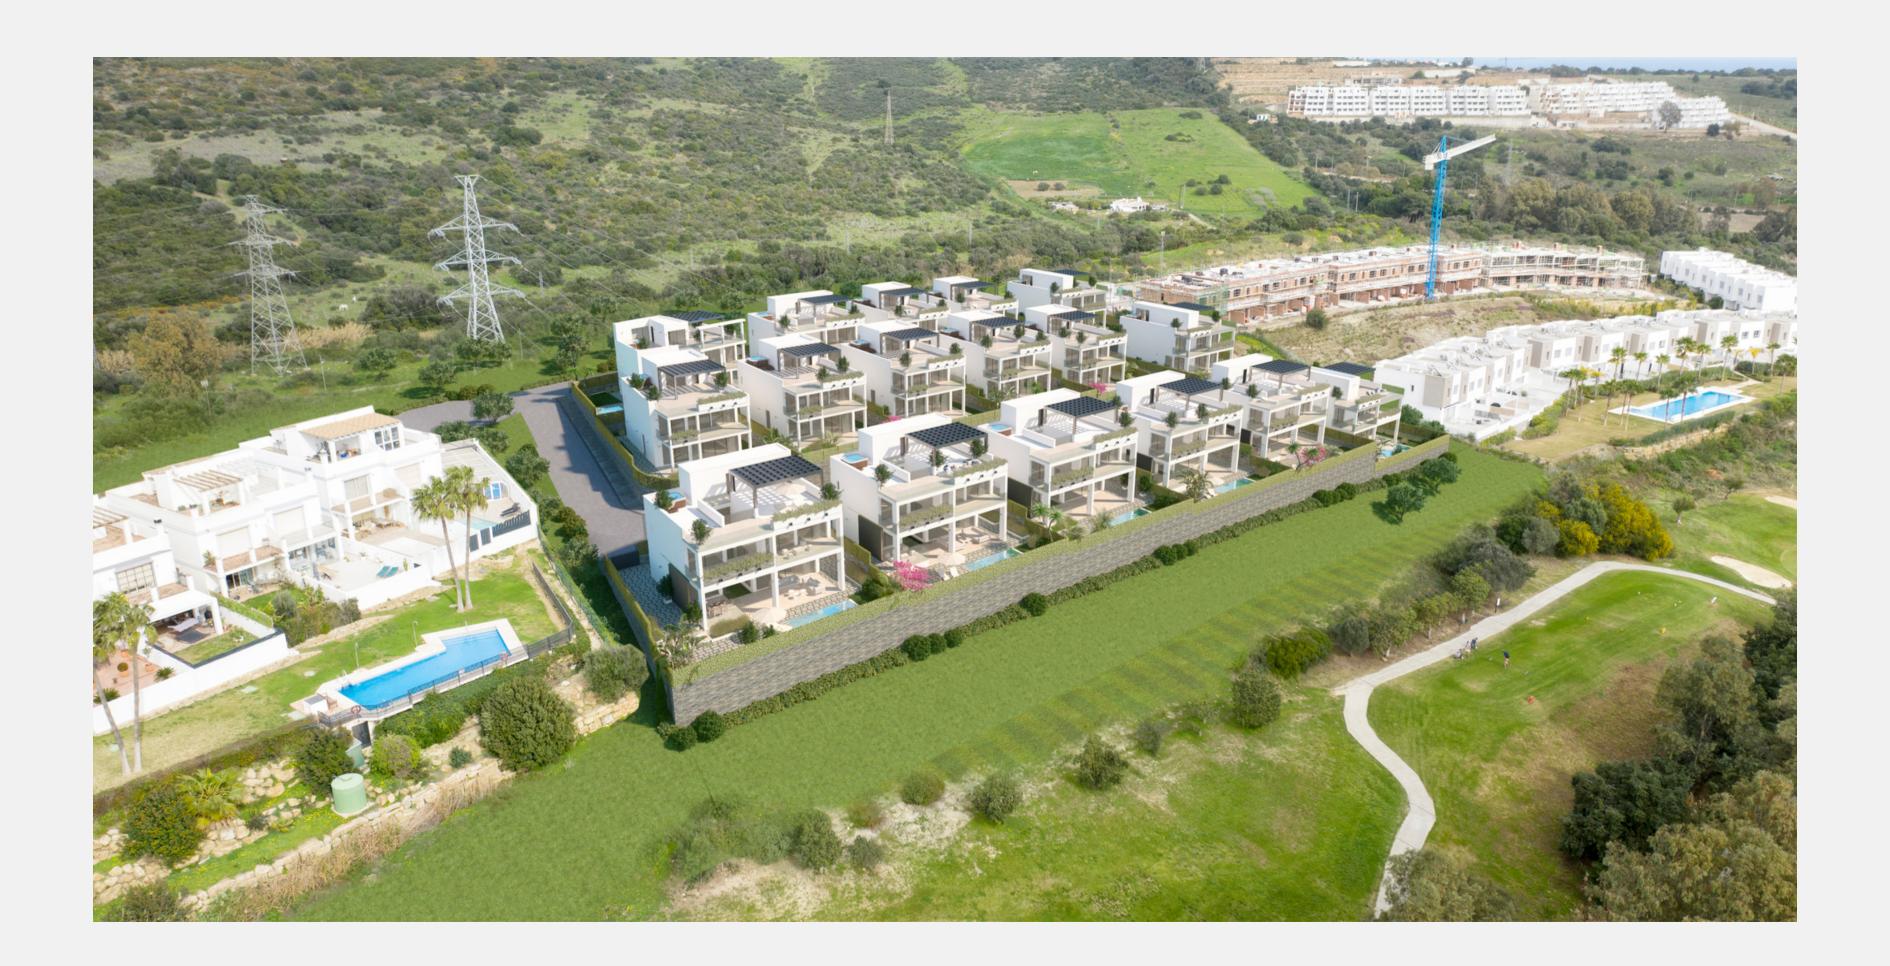

# ElDuende

5 minutes from fast growing Estepona town
Surrounded by various golf courses
30 minute drive to Marbella
Less than 40 min drive to the Atlantic coast
1 hour from Malaga International Airport

### 17 units of 3 & 4 bedroom detached villas

#### Plot from 400 m2 - Built from 380 m2

Double height ceiling in hall & chimney in lounge, open plan kitchen, covered / uncovered terraces. Stone / wooden details on the facade & in interiors. Domotics.

Basement, solarium, private pool & spectacular therapeutic gardens.

Extras at additional cost on request:

(heated pool / roof jacuzzi / sanarium / sauna / gym / home cinema, etc.)