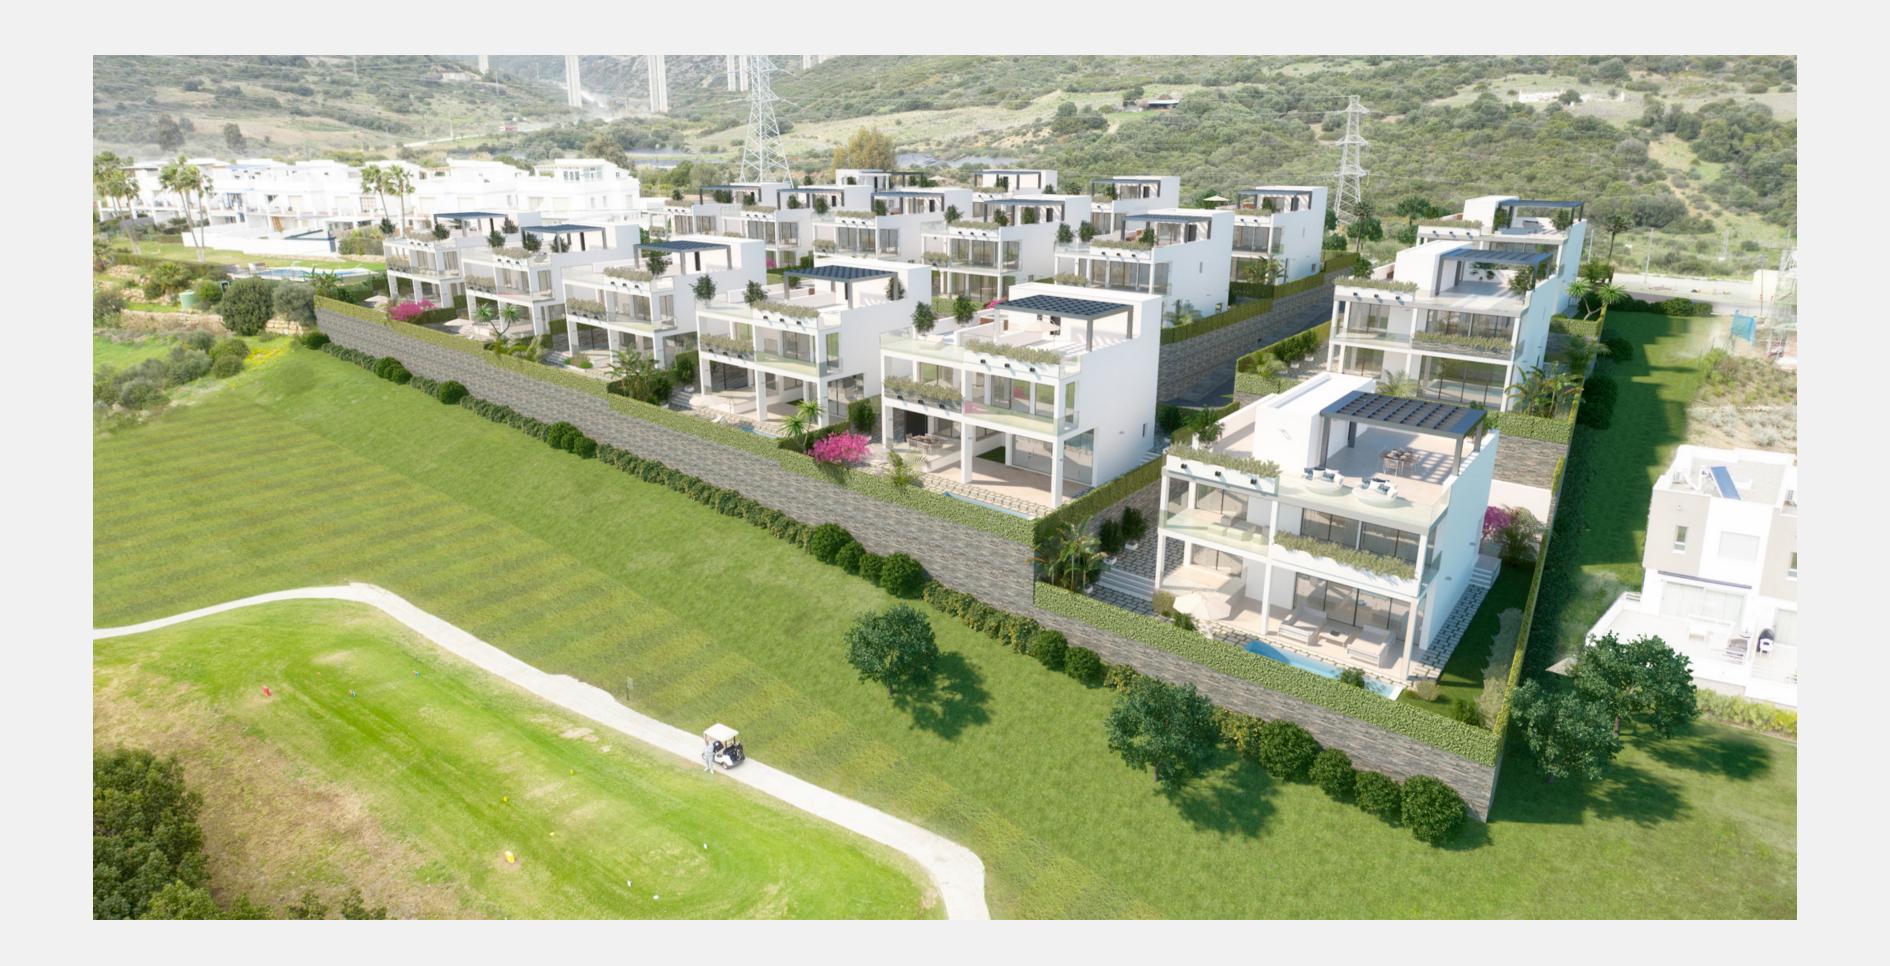

# ElDuende

5 minutes from fast growing Estepona town
Surrounded by various golf courses
30 minute drive to Marbella
Less than 40 min drive to the Atlantic coast
1 hour from Malaga International Airport

### 17 units of 3 & 4 bedroom detached villas

#### Plot from 400 m2 - Built from 380 m2

Double height ceiling in hall & chimney in lounge, open plan kitchen, covered / uncovered terraces. Stone / wooden details on the facade & in interiors. Domotics.

Basement, solarium, private pool & spectacular therapeutic gardens.

Extras at additional cost on request:

(heated pool / roof jacuzzi / sanarium / sauna / gym / home cinema, etc.)